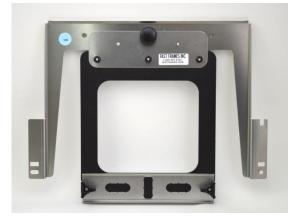

Rear Hat View

Side Hat View

These hoops have been designed with durability and simplicity in mind. They are very straightforward to use. With precision laser-cut straight edge and handy centering helpers you will be able to align your hats with ease. The large 5 ½" by 6" sew field ensures you will never run out of room to embroider. For more information please give us a call at 1-800-997-8792!