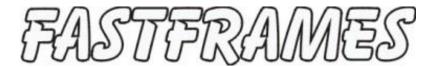

## EMBROIDER WHERE YOU HAVE NEVER EMBROIDERED BEFORE

Fast Frames hat hoops are a simple way to embroider on hats. Setup is very quick, with only two knobs to fasten.

Fast Frames Single Frame Hat Hoop

Fast Frames Hat Hoop Add-On

The hoops are available in two styles (pictured above): the first style (the Single Frame Hat Hoop) features a preassembled wing on each side allowing you to place it directly into your machine; the second style (the Hat Hoop Add-On) is more in line with our regular windows allowing you to place the hoop onto a regular Fast Frames arm.