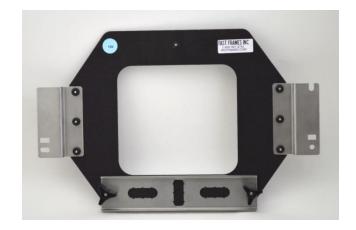

## EMBROIDER WHERE YOU HAVE NEVER EMBROIDERED BEFORE

Fast Frames hat hoops are a simple way to embroider on hats. Setup is very quick, with only two knobs to fasten.

Fast Frames Single Frame Hat Hoop

Fast Frames Hat Hoop Add-On

The hoops are available in two styles (pictured above): the first style (the Single Frame Hat Hoop) features a preassembled wing on each side allowing you to place it directly into your machine; the second style (the Hat Hoop Add-On) is more in line with our regular windows allowing you to place the hoop onto a regular Fast Frames arm.