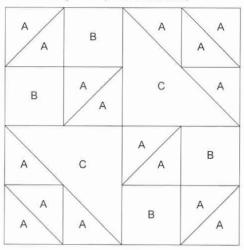

#### **FABRIC NEEDED**

- A 10 WHITE PATCHES 4 NAVY PATCHES 2 PURPLE PATCHES
- **B** 4 WHITE PATCHES
- C 2 BLUE PATCHES

#### **DIRECTIONS**

- FOLLOW CUTTING INSTRUCTIONS
- MAKE (10) HALF SQUARE TRIANGLE (HST) BLOCKS
- SEW (2) HST BLOCK TO B TEMPLATE FOR (2) 4 SQUARE BLOCKS
- SEW (2) A TEMPLATES TO A HST BLOCK (FOLLOW DIAGRAM)
- SEW TRIANGLE BLOCK TO C TEMPLATE (MAKE 2)
- FOLLOW DIAGRAM TO PUT ALL 4 BLOCKS TOGETHER

### Old Maid's Puzzle

Key Block (19/100 actual size)

| A | В | A | A  |
|---|---|---|----|
| В | A | С | A  |
| A | С | A | В  |
| A | A | В | AA |