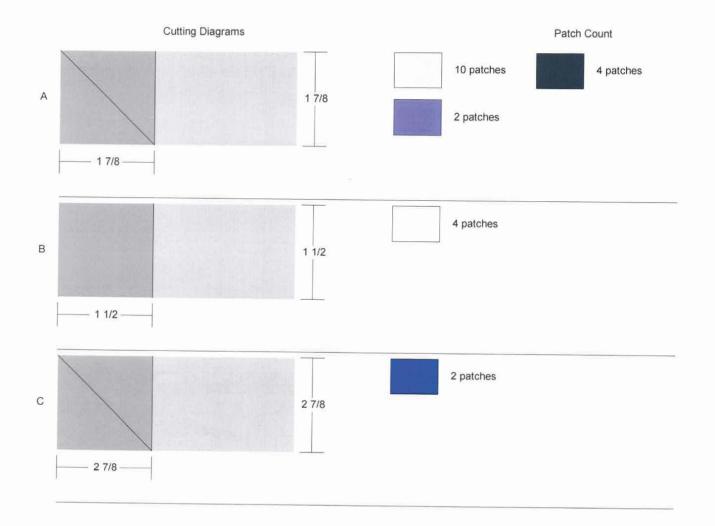

#### **FABRIC NEEDED**

- A 10 WHITE PATCHES 4 NAVY PATCHES 2 PURPLE PATCHES
- **B** 4 WHITE PATCHES
- C 2 BLUE PATCHES

#### **DIRECTIONS**

- FOLLOW CUTTING INSTRUCTIONS
- MAKE (10) HALF SQUARE TRIANGLE (HST) BLOCKS
- SEW (2) HST BLOCK TO B TEMPLATE FOR (2) 4 SQUARE BLOCKS
- SEW (2) A TEMPLATES TO A HST BLOCK (FOLLOW DIAGRAM)
- SEW TRIANGLE BLOCK TO C TEMPLATE (MAKE 2)
- FOLLOW DIAGRAM TO PUT ALL 4 BLOCKS TOGETHER