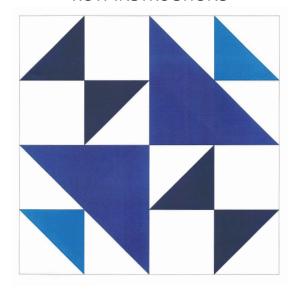

# **LAFAYETTE**ROW INSTRUCTIONS

#### **DIRECTIONS**

- FOLLOW CUTTING INSTRUCTIONS
- MAKE (10) HALF SQUARE TRIANGLE (HST) BLOCKS
- SEW (2) HST BLOCK TO B TEMPLATE FOR (2) 4 SQUARE BLOCKS
- SEW (2) A TEMPLATES TO A HST BLOCK (FOLLOW DIAGRAM)
- SEW TRIANGLE BLOCK TO C TEMPLATE (MAKE 2)
- FOLLOW DIAGRAM TO PUT ALL 4 BLOCKS TOGETHER