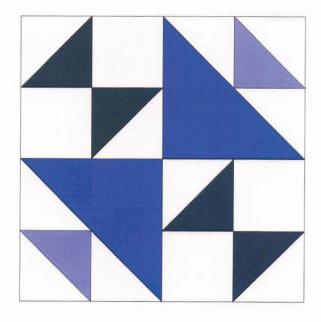

# **LAFAYETTE**ROW INSTRUCTIONS

#### **DIRECTIONS**

- FOLLOW CUTTING INSTRUCTIONS
- MAKE (10) HALF SQUARE TRIANGLE (HST) BLOCKS
- SEW (2) HST BLOCK TO B TEMPLATE FOR (2) 4 SQUARE BLOCKS
- SEW (2) A TEMPLATES TO A HST BLOCK (FOLLOW DIAGRAM)
- SEW TRIANGLE BLOCK TO C TEMPLATE (MAKE 2)
- FOLLOW DIAGRAM TO PUT ALL 4 BLOCKS TOGETHER