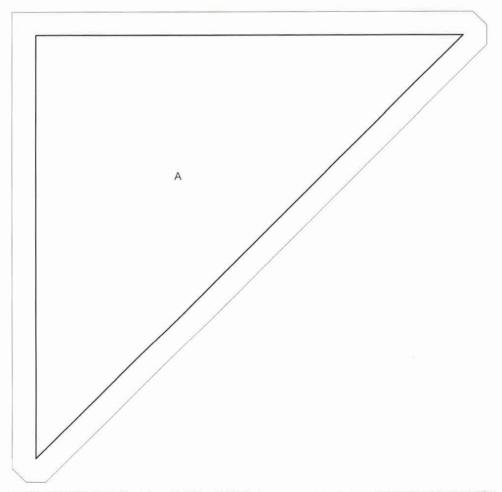

#### **FABRIC NEEDED**

- A 10 WHITE PATCHES 4 NAVY PATCHES 2 PURPLE PATCHES
- **B** 4 WHITE PATCHES
- C 2 BLUE PATCHES

#### **DIRECTIONS**

- FOLLOW CUTTING INSTRUCTIONS
- MAKE (10) HALF SQUARE TRIANGLE (HST) BLOCKS
- SEW (2) HST BLOCK TO B TEMPLATE FOR (2) 4 SQUARE BLOCKS
- SEW (2) A TEMPLATES TO A HST BLOCK (FOLLOW DIAGRAM)
- SEW TRIANGLE BLOCK TO C TEMPLATE (MAKE 2)
- FOLLOW DIAGRAM TO PUT ALL 4 BLOCKS TOGETHER