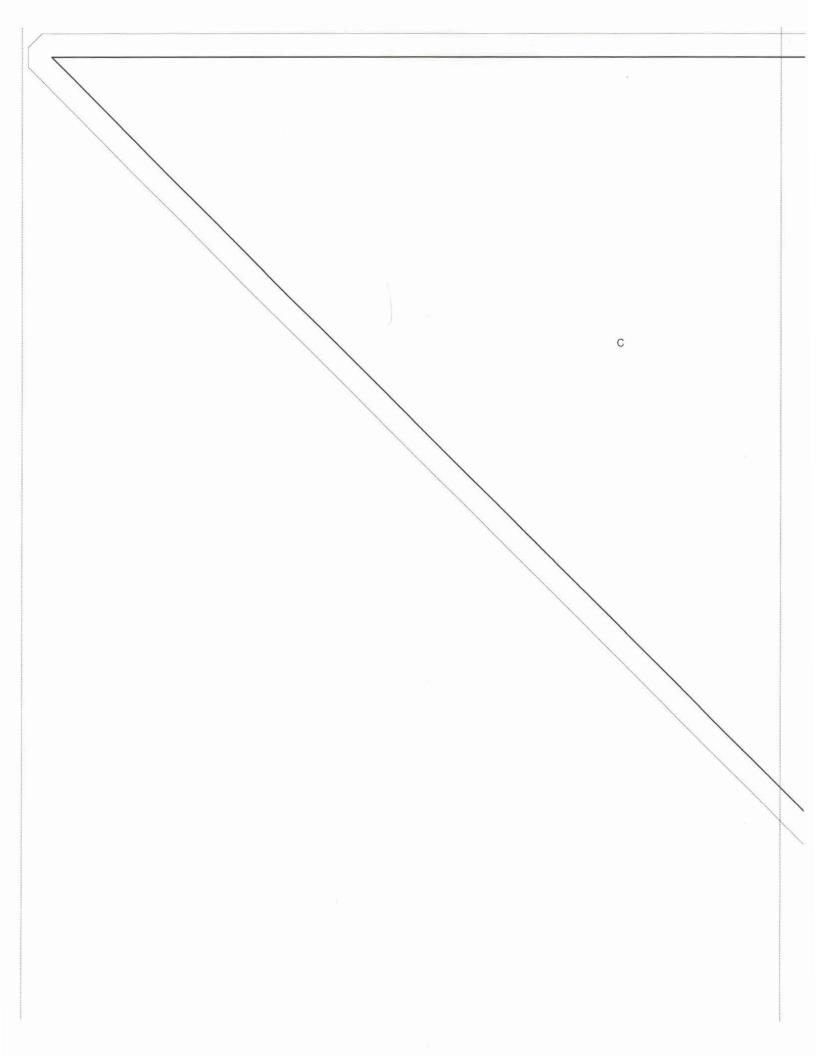

#### **FABRIC NEEDED**

- A 10 WHITE PATCHES 4 NAVY PATCHES 2 PURPLE PATCHES
- **B** 4 WHITE PATCHES
- C 2 BLUE PATCHES

#### **DIRECTIONS**

- FOLLOW CUTTING INSTRUCTIONS
- MAKE (10) HALF SQUARE TRIANGLE (HST) BLOCKS
- SEW (2) HST BLOCK TO B TEMPLATE FOR (2) 4 SQUARE BLOCKS
- SEW (2) A TEMPLATES TO A HST BLOCK (FOLLOW DIAGRAM)
- SEW TRIANGLE BLOCK TO C TEMPLATE (MAKE 2)
- FOLLOW DIAGRAM TO PUT ALL 4 BLOCKS TOGETHER