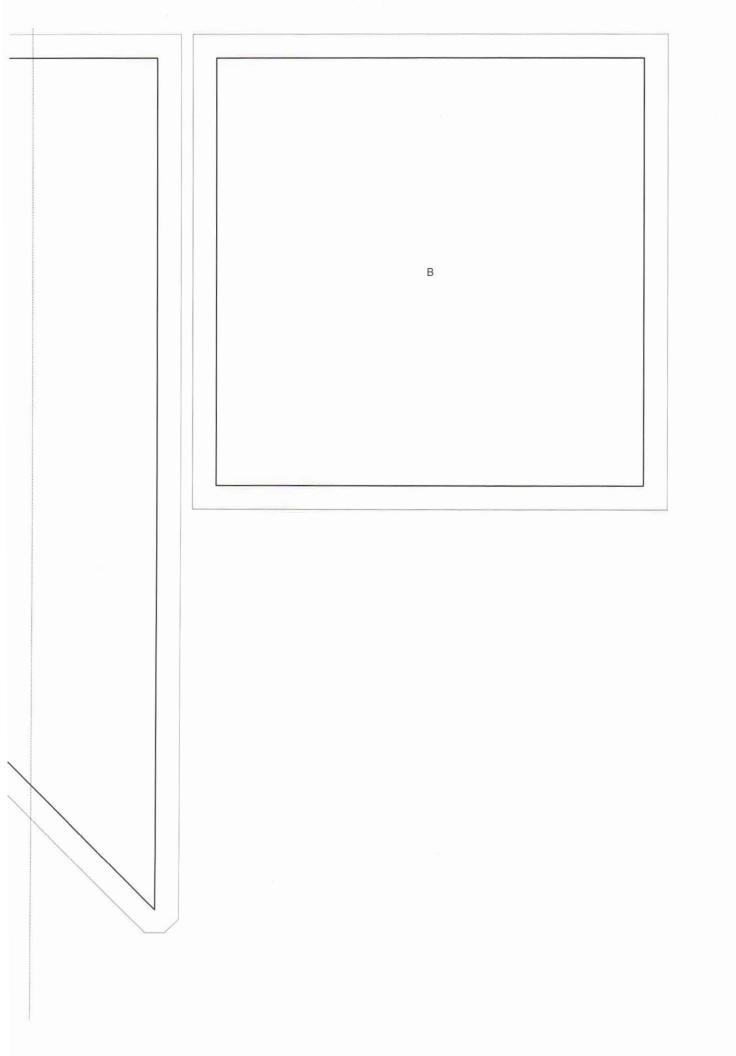

#### **FABRIC NEEDED**

- A 10 WHITE PATCHES 4 NAVY PATCHES 2 PURPLE PATCHES
- **B** 4 WHITE PATCHES
- C 2 BLUE PATCHES

#### **DIRECTIONS**

- FOLLOW CUTTING INSTRUCTIONS
- MAKE (10) HALF SQUARE TRIANGLE (HST) BLOCKS
- SEW (2) HST BLOCK TO B TEMPLATE FOR (2) 4 SQUARE BLOCKS
- SEW (2) A TEMPLATES TO A HST BLOCK (FOLLOW DIAGRAM)
- SEW TRIANGLE BLOCK TO C TEMPLATE (MAKE 2)
- FOLLOW DIAGRAM TO PUT ALL 4 BLOCKS TOGETHER