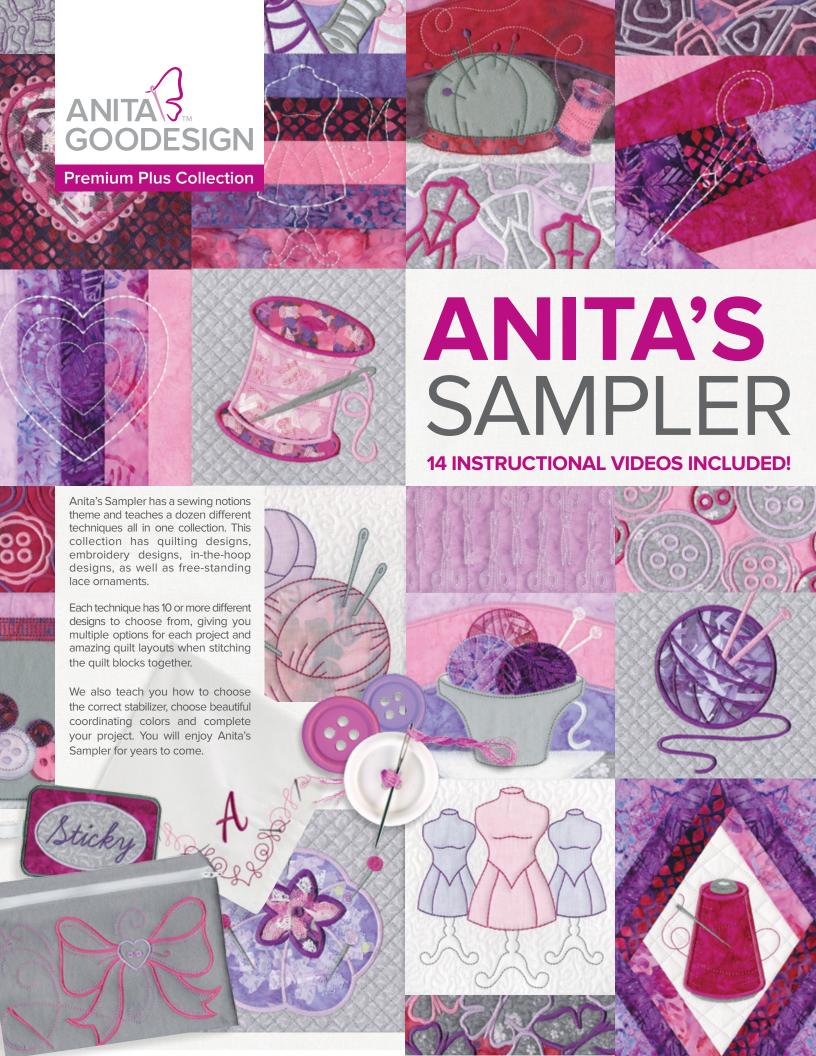

The quilting techniques in this Premium Plus collection cover everything from folded fabric Free Motion Blocks (20 Designs) to raw edge appliqué. Each of the quilting blocks comes in multiple sizes as well, so every quilt design in this collection is fully compatible with our Mix and Match Quilting line. Each of the designs comes in 5 sizes. The new AA size is also included, which is for a 9.5" x 14" hoop. The smallest size will fit in a 5"x7" hoop. Trapunto / Shadow Work Blocks (10 Designs) Landscape / Raw Edge Appliqué Blocks (10 Designs) Free Standing Lace (10 Designs) Confetti Blocks (10 Designs) Folded Fabric Blocks (4 Shapes) Folded Fabric / Hand-stitched Blocks (10 Designs Peek-A-Boo Cutwork Blocks (10 Designs) Appliqué (20 Designs) Zippered Bag (10 Designs) Napkin Corner / Monogram (10 Designs) Stabilizer Tags (10 Designs) **Each Collection Includes:** File Formats - ART, PES, HUS, XXX JEF, EXP, DST, VIP, PXF, VP3 Tutorials, Re-sizable Designs, Catalog and design Color Sheets