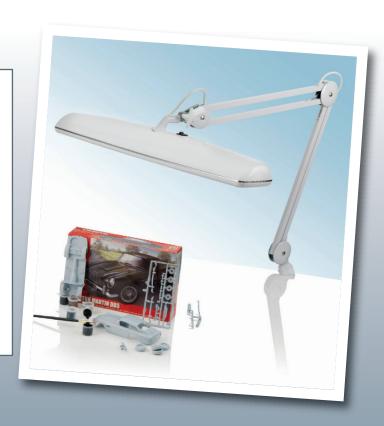

# TRIPLE BRIGHT LAMP

WHITE, U32500

**250w** 

- Brightest Daylight™ lamp available!
- Professional high-power wide-area workstation lamp
- Powerful 3 x 14w Daylight<sup>™</sup> energy saving tubes (250w equiv.)
- Ideal for work stations, benches, drawing boards and large tables in factories, laboratories, schools and jewelers

# TRIPLE BRIGHT LAMP

WHITE, U32500

#### **Detailed Technical Description:**

- Professional high-power workstation lamp
- Perfect for lighting up wide work areas where plenty of shadow-free light is needed
- Powerful 3 x 14w Daylight™ energy saving tubes (U12623)
- Flickerfree electronic ballast for high quality light, work for longer in optimal comfort
- Low heat Daylight™ (6,500°K), improves contrast and reduces glare
- Daylight<sup>™</sup> technology relaxes your eyes and shows colors perfectly
- Shade can be adjusted vertically, horizontally and laterally to any desired position
- High quality metal arm with internal springs for optimal flexibility and durability
- Strong metal lamp stem and clamp for safe working conditions
- Ideal for work stations, benches and large tables in factories, laboratories and schools
- Ideal for drawing boards and medium to large size painting easels
- Weighted table and floorstands available separately
- Lamp head size: 24" x 4,3" x 2,4"
- Cord length: 5'