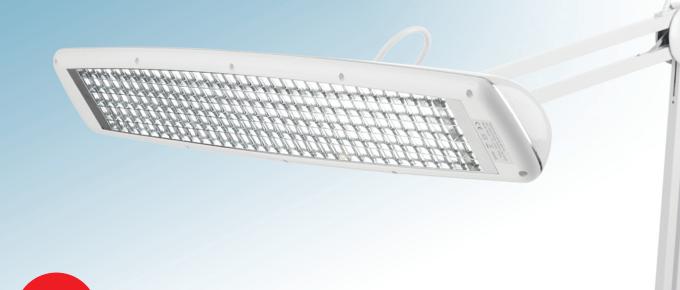

# TRIPLE BRIGHT LAMP

WHITE, U32500

**250w** 

- Brightest Daylight™ lamp available!
- Professional high-power wide-area workstation lamp
- Powerful 3 x 14w Daylight<sup>™</sup> energy saving tubes (250w equiv.)
- Ideal for work stations, benches, drawing boards and large tables in factories, laboratories, schools and jewelers

# TRIPLE BRIGHT LAMP

WHITE, U32500

#### **Detailed Technical Description:**

- Professional high-power workstation lamp
- Perfect for lighting up wide work areas where plenty of shadow-free light is needed
- Powerful 3 x 14w Daylight™ energy saving tubes (U12623)
- Flickerfree electronic ballast for high quality light, work for longer in optimal comfort
- Low heat Daylight™ (6,500°K), improves contrast and reduces glare
- Daylight<sup>™</sup> technology relaxes your eyes and shows colors perfectly
- Shade can be adjusted vertically, horizontally and laterally to any desired position
- High quality metal arm with internal springs for optimal flexibility and durability
- Strong metal lamp stem and clamp for safe working conditions
- Ideal for work stations, benches and large tables in factories, laboratories and schools
- Ideal for drawing boards and medium to large size painting easels
- Weighted table and floorstands available separately
- Lamp head size: 24" x 4,3" x 2,4"
- Cord length: 5'