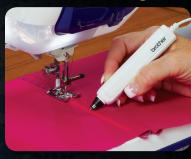

# V-Sonic Pen Pal for Embroidery

Ultrasonic sensing provides embroidery positioning and angle rotation with a simple touch – because everyone needs a pal once in a while.

#### V-Sonic<sup>™</sup> Pen Pal for Sewing

Change needle position, set stitch width and position, select sewing endpoint, and set laser guide position without taking your eyes off your project — simply touch and sew.