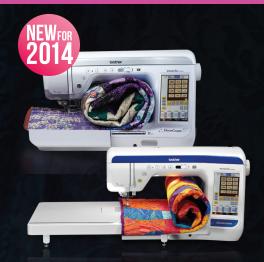

#### DreamCreator<sup>™</sup> Innov-is VQ2400

#### **Quilting & Sewing**

If you have a passion for quilting and sewing, the DreamCreator™ will absolutely thrill you. Enjoy the industry-first MuVit™ Digital Dual Feed foot plus 11.25" workspace – you get even more space for creating larger projects.

#### DreamWeaver<sup>™</sup> Innov-is VQ3000

#### **Advanced Quilting & Sewing**

With our most advanced home-based quilting and sewing machine yet, enjoy the same workspace and features from the DreamCreator<sup>TM</sup> plus the Sew Straight<sup>TM</sup> Laser Vision Guide, V-Sonic<sup>TM</sup> Pen Pal and included wide table for creating king-sized quilts with ease.