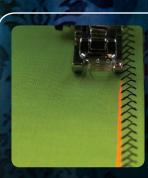

#### Sew Straight Laser Vision Guide

Use the built-in laser guide to assist in creating a path to straight sewing in this "seeing is believing" feature.