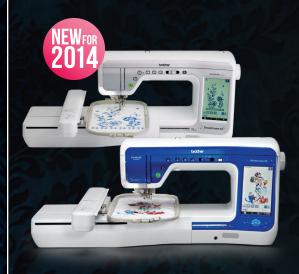

#### DreamCreator<sup>™</sup> X Innov-ís VM5100 Quilting, Sewing & Embroidery

The DreamCreator™ XE combines the same large workspace and speed as DreamCreator™ but offers the advanced Droplight™ Embroidery Positioning Marker as an optional accessory, plus other visionary embroidery, quilting and sewing features to make this the perfect introduction to V-Series.

#### DreamWeaver™ XE Innov-ís VM6200D

#### **Advanced Quilting, Sewing & Embroidery**

The virtuoso of the V-Series line is the DreamWeaver™ XE – the exciting combination machine that has 11.25" workspace, a large 7" x 12" embroidery area and the only machine in the lineup to feature all eleven industry-first features that make V-Series so reVolutionary.