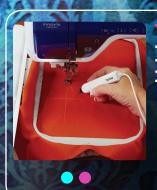

#### V-Sonic<sup>™</sup> Pen Pal for Sewing

Change needle position, set stitch width and position, select sewing endpoint, and set laser guide position without taking your eyes off your project — simply touch and sew.