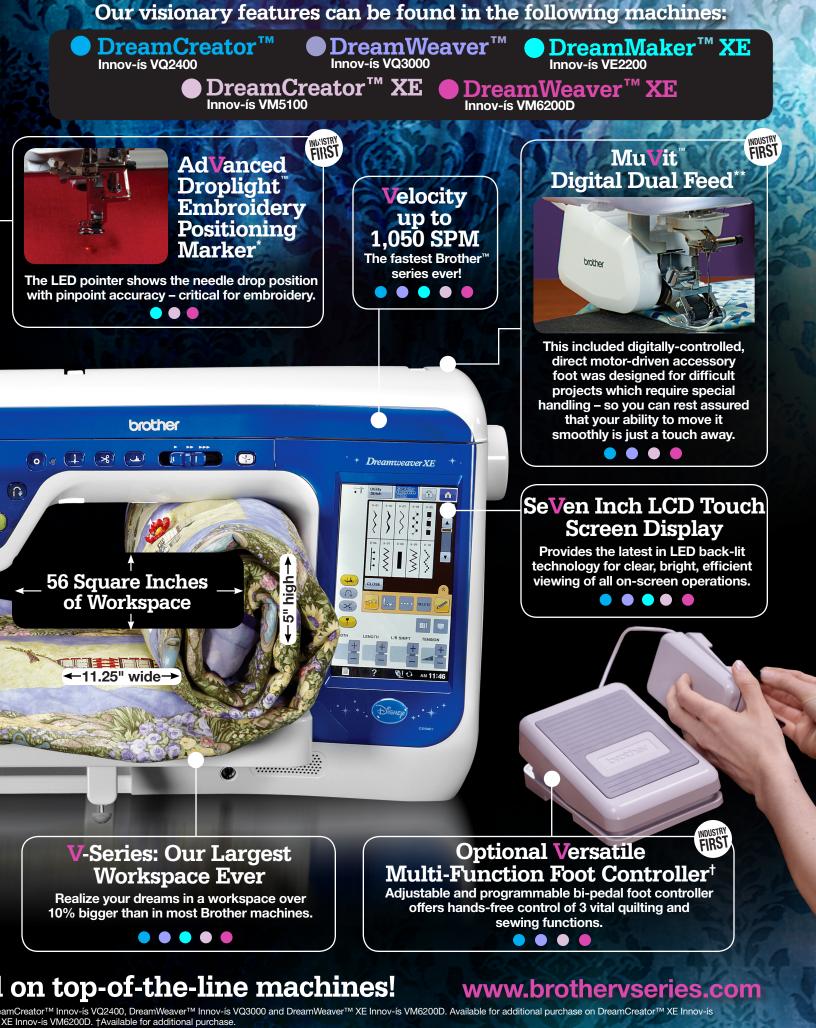

#### **Embroidery Only**

To the delight of embroidery enthusiasts, this powerful embroidery-only machine offers a large 7" x 12" embroidery area, industry-first V-Sonic<sup>TM</sup> Pen Pal and Advanced Droplight<sup>TM</sup> Positioning Marker, plus velocity of up to 1,050 SPM that help make embroidery easier than ever.

#### **Advanced Quilting, Sewing & Embroidery**

The virtuoso of the V-Series line is the DreamWeaver™ XE – the exciting combination machine that has 11.25" workspace, a large 7" x 12" embroidery area and the only machine in the lineup to feature all eleven industry-first features that make V-Series so reVolutionary.

# What makes the V-Series so re Volutionary? Check out these Visionary features:

# V-Sonic Pen Pal for Embroidery

Ultrasonic sensing provides embroidery positioning and angle rotation with a simple touch – because everyone needs a pal once in a while.

#### Sew Straight Laser Vision Guide

Use the built-in laser guide to assist in creating a path to straight sewing in this "seeing is believing" feature.

Vast Wide Table A king-sized quilt fits rolled up!

## Vibrant 10" Runway® Lighting

50% brighter than most Brother machines.

Plus more Brother fa**V**orite features you'd expect to find

DreamCreator<sup>™</sup> Innov-is VO2400 DreamWeaver Innov-is VQ3000

DreamMaker<sup>™</sup> XE Innov-is VE2200 Embroidery-Only DreamCreator XE
Innov-is VM5100
Ouilting. Sewing & Embroidery