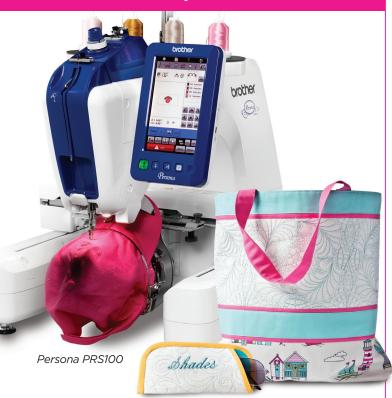

## ONLY \$6,999 OR \$116<sup>65</sup> / MONTH PLUS TAX"

Monthly payment shown required for 60 months. See terms below.

Your Authorized Location for Disney, Simplicity<sup>®</sup> & *Project Runway* Machines!