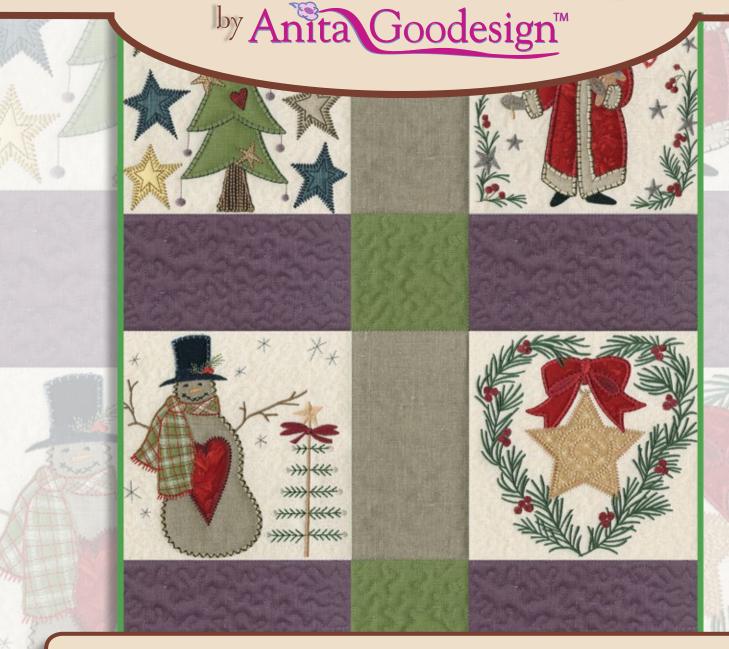

## Mini Mix & Match Quilting

Since you all loved our Primitive Snowman collection we decided to create a Primitive Christmas collection! This collection has 12 different Christmas blocks with two different styles of transitional blocks that go between them. We used a regular satin stitch as a finishing stitch for the applique designs with a blanket stitch surrounding it, by using this technique you will have a cleaner edge with a beautiful blanket stitch border. We also used linen as our background fabric for a different look.

## Primitive Christmas

This collection was designed to be compatible with all Anita Goodesign Mix & Match Collections.

12 blocks and 4 transition blocks in 4 sizes each (7.8", 6.8", 5.8", and 4.8").

Anita Goodesign™