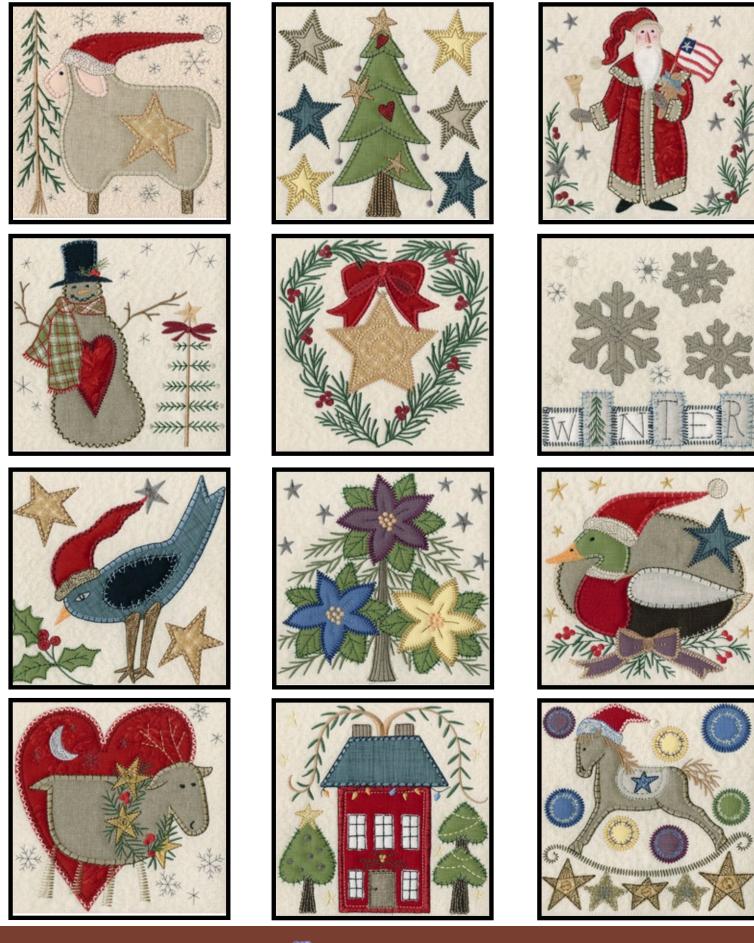

## Mini Mix & Match Quilting

Since you all loved our Primitive Snowman collection we decided to create a Primitive Christmas collection! This collection has 12 different Christmas blocks with two different styles of transitional blocks that go between them. We used a regular satin stitch as a finishing stitch for the applique designs with a blanket stitch surrounding it, by using this technique you will have a cleaner edge with a beautiful blanket stitch border. We also used linen as our background fabric for a different look.

## Primitive Christmas

This collection was designed to be compatible with all Anita Goodesign Mix & Match Collections.

12 blocks and 4 transition blocks in 4 sizes each (7.8", 6.8", 5.8", and 4.8").

Anita Goodesign™