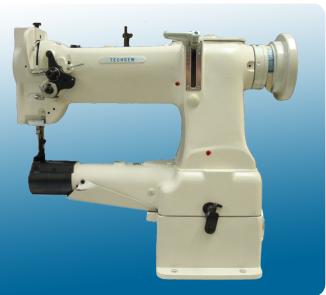

## **FEATURES:**

Compound Walking Foot 3/8" Sewing Capacity Reverse Feed Safety Clutch Techsew SmartServo Motor

Comes complete with full power stand, Techsew SmartServo variable speed motor and accessories. 6 Month full warranty included.

## **SPECIFICATIONS**

| Needle Sizes          | #18 to 24  | Maximum Sewing Speed 2200 | SPM  |
|-----------------------|------------|---------------------------|------|
| Thread Sizes          | #46 to 207 | Maximum Sewing Thickness  | 3/8" |
| Maximum Stitch Length | 5mm        | Presser Foot Clearance    | 5/8" |
| Drop in Bobbin        |            | Automatic Lubrication     |      |