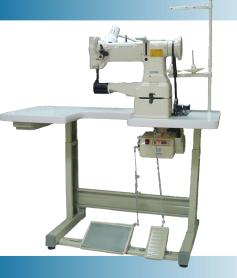

## **FEATURES:**

Compound Walking Foot 3/8" Sewing Capacity Reverse Feed Safety Clutch Techsew SmartServo Motor

Comes complete with full power stand, Techsew SmartServo variable speed motor and accessories. 6 Month full warranty included.

## **SPECIFICATIONS**

| Needle Sizes          | #18 to 24  | Maximum Sewing Speed 2200 | SPM  |
|-----------------------|------------|---------------------------|------|
| Thread Sizes          | #46 to 207 | Maximum Sewing Thickness  | 3/8" |
| Maximum Stitch Length | 5mm        | Presser Foot Clearance    | 5/8" |
| Drop in Bobbin        |            | Automatic Lubrication     |      |