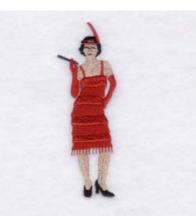

### Flapper in Red CD050207TJ

Stitches:7572 3.97" H X 1.46" W 100 mm x 37 mm

## **Color Stops:**

Lt Flesh Shoulder [m1084]
 Darker Flesh Shoulder [m1128]
 Lt Flesh Legs [m1084]
 Darker Flesh Legs [m1128]
 Off White Cigarette end [m1071]
 Black Cigarette & shoes [m1000]
 Red Dress & gloves [m1381]
 Lt Flesh Face [m1084]
 Darker Flesh Face [m1128]