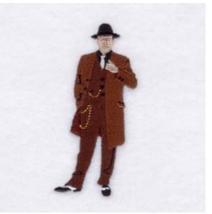

## Zoot Suit CD050207TK

Stitches:9618 3.86" H X 1.90" W 98 mm x 48 mm

## **Color Stops:**

Maroon Inside bottom of coat [m1059]
 White Shoes [m1001]
 Black Shoes [m1000]
 Dk Brown Pants [m1129]
 Black Pant details [m1000]
 Gold Pant chains [m1225]
 Black Rim of hat [m1000]
 Lt Flesh Face [m1084]
 Black Top of hat & suit details [m1000]
 White Tie [m1001]
 Black Collar [m1000]

10 Black Hair [m1000] 11 Off White Mouth [m1071] 12 Red Mouth [m1381] 13 Black Eyes [m1000] 14 Darker Flesh Nose & eyebrows [m1128] 15 Red Hair feather [m1381]

12 Dk Brown Vest [m1129]
13 Brown Rt side of coat [m1145]
14 Maroon Cuff [m1059]
15 Lt Flesh Right hand [m1084]
16 Brown Lf side of coat & rt arm [m1145]
17 Black Buttons [m1000]
18 Gold Vest chain [m1225]
19 Darker Flesh Face detail [m1128]