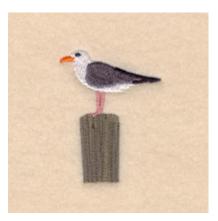

## Seagull on Pole CD060507KG

Stitches:3918 2.24" H x 1.66" W 57 mm x 42 mm

### **Color Stops:**

Pink Leg [m1218]
 White Body [m1001]
 Dk Grey Wing [m1164]
 Black Eye [m1000]
 Orange Beck [m1278]
 Lt Olive Stump [m1308]

7 Olive Grey Stump details [m1306]