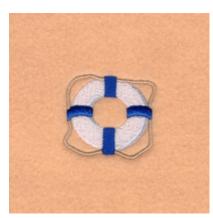

### **Life Buoy** CD060507KD

Stitches: 3448 1.42" H X 1.54" W 36 mm x 39 mm

#### **Color Stops:**

1 Lt Grey Sides of life buoy [m1118] 2 White Life Buoy fill [m1001] 3 Sand Rope [m1338] 4 Blue Straps [m1266]