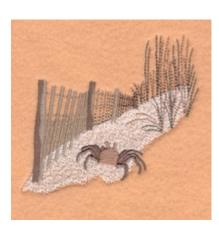

#### Beach Fence Scene CD060507KJ

Stitches:11302 3.22" H X 3.58" W 81 mm x 91 mm

#### **Color Stops:**

Lt Sand Beach [m1338]
 Off White Sand dune [m1149]
 Brown Fence [m1136]
 Sand Fence [m1064]
 Brown Fence [m1136]
 Khaki Grass [m1344]
 Olive Grey Grass [m1306]
 Brown Crab legs [m1136]
 Khaki Crab body [m1344]