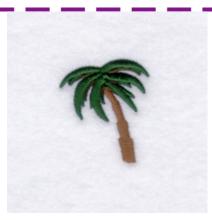

## **Color Stops:**

- Lt Sand Tip [m1149]
  Sand Top shell fill [m1338]
  Sand Top shell details [m1344]
  Red Inside tip [m1218]
  Sand Center shell fill [m1338]
  Khaki Center shell details [m1344]
  Z Lt Sand Lines [m1149]
- <u>Palm Tree</u>

#### CD060507KF Stitches: 3005

1.75" H X 1.50" W 44 mm x 38 mm

## **Color Stops:**

- 1 Brown Trunk [m1144]
- 2 Olive Leaves [m1189]
- 3 Dk Green Front leaves [m1370]