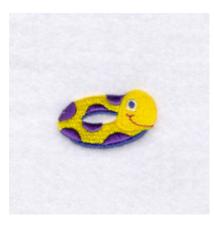

#### Swim Ring CD060507KI

Stitches:3030 .99" H X 1.65" W 25 mm x 42 mm

#### **Color Stops:**

Blue Bottom of ring [m1166]
 Yellow Top of ring and head [m1223]
 Purple Dots [m1112]
 Yellow Head [m1223]
 White Eye [m1001]
 Blue Eye [m1166]
 Magenta Mouth [m1383]