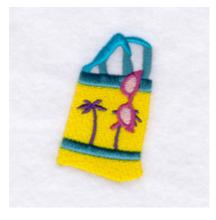

## **Beach Bag CD060507KC**

Stitches: 5892 2.52" H X 1.54" W 64 mm x 39 mm

#### **Color Stops:**

1 Yellow Bag [m1223] 2 Purple Trees [m1112] 3 Teal Straps [m1291] 4 Turquoise Straps [m1295] 5 Pink Glasses 1015] 6 Magenta Glass frames [m1383]