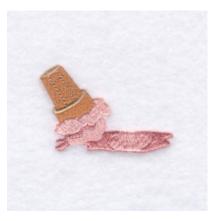

### Melting Cone CD060507KA

Stitches:3753 1.45" H X 2.25" W 36 mm x 57 mm

### **Color Stops:**

Orange Cone [m1126]
 Sand Cone lines [m1338]
 Lt Pink Ice cream [m1015]
 Pink Ice cream [m1218]
 Lt Pink Ice cream [m1015]