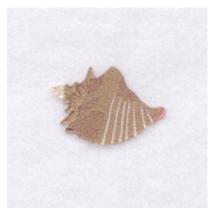

# Conch Shell CD060507KB

Stitches:4053 1.32" H X 1.92" W 33 mm x 48 mm

## **Color Stops:**

- Lt Sand Tip [m1149]
  Sand Top shell fill [m1338]
  Sand Top shell details [m1344]
  Red Inside tip [m1218]
  Sand Center shell fill [m1338]
  Khaki Center shell details [m1344]
  Z Lt Sand Lines [m1149]
- <u>Palm Tree</u>