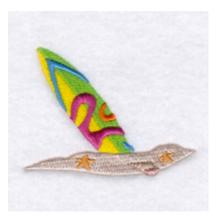

#### Surf Board in Sand CD060507KH

Stitches:5365 2.22" H X 2.89" W 56 mm x 73 mm

## **Color Stops:**

Yellow Lt side of surf board [m1223]
 Lime Rt side of surf board [m1049]
 Med Blue Top line & fin [m1175]
 Orange Half circle line [m1278]
 Magenta Swirly line [m1383]
 Sand Sand [m1060]
 Gold Starfish [m1225]
 Lt Tan Shell [m1084]
 Dk Tan Shell [m1344]
 Pink Shell [m1321]