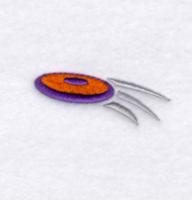

# Frisbee **CD060507KE**

Stitches:1827 .84" H X 2.29" W 21 mm x 58 mm

## **Color Stops:**

1 Grey Lines [m1118] 2 Orange Inside [m1278]

3 Purple Outlines [m1112]