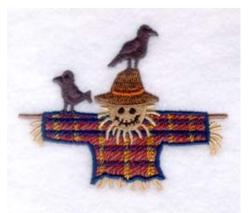

# Scarecrow with Crows CD091905KD

Stitches: 7887 2.60" H X 3.21" W 66 mm x 82 mm

#### **Color Stops:**

- 1 Lt Yellow Straw [m1270]
- 2 Brown Stick [m1144]
- 3 Red Shirt [m1181]
- 4 Yellow Stripes [m1359]
- 5 Blue Border & stripes [m1042]
- 6 Lt Yellow Neck straw [m1270]
- 7 Sand Face [m1338]
- 8 Brown Hat [m1144]

- 9 Orange Hat band [m1164]
- 10 Charcoal Top crow [m1164]
- 11 Black Eye [m1000]
- 12 Charcoal Left crow [m1164]
- 13 Black Eye [m1000]