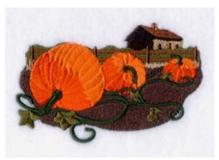

#### Pumpkin Patch CD090605TA

Stitches: 16114 2.29" H X 3.54" W 58 mm x 90 mm

#### **Color Stops:**

- 1 Dk Dk Brown Ground [m1361]
- 2 Lt Brown House [m1338]
- 3 Black Windows & side of house [m1000]
- 4 Brown Door & roof [m1145]
- 5 Lt Brown Chimney [m1338]
- 6 Dk Sage Field & grass [m1156]
- 7 Brown Dirt [m1145]
- 8 Lt Brown Fence [m1338]

- 9 Orange Pumpkins [m1378]
- 10 Lt Orange Pumpkins [m1278]
- 11 Dk Green Stems & vines [m1103]
- 12 Dk Sage Leaves [m1156]
- 13 Orange Pumpkin [m1378]
- 14 Lt Orange Pumpkin [m1278]
- 15 Dk Green Stems & vines [m1103]
- 16 Dk Sage Leaves [m1156]