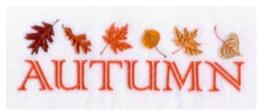

## **Autumn Leaves**

### CD091905KA

Stitches: 11909 2.15" H X 7.00" W 55 mm x 178 mm

#### **Color Stops:**

- 1 Bright Orange Text [m1378]
- 2 Lt Yellow 6th leaf [m1270]
- 3 Dk Orange 6th leaf stem [m1221]
- 4 Lt Orange Yellow 5th leaf [m1225]
- 5 Orange 5th leaf stem [m1278]

- 6 Orange Yellow 4th leaf [m1137]
- 7 Brown 4th leaf stem [m1057]
- 8 Orange 3rd left leaf [m1278]
- 9 Dk Orange 3rd leaf stem & 2nd leaf [m1221]
- 10 Brown 2nd leaf stem [m1057]
- 11 Dk Red 1st leaf [m1181]
- 12 Brown 1st leaf stem [m1057]