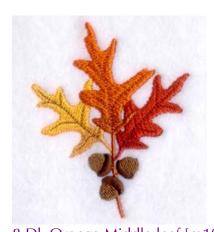

#### Autumn Oak CD091605TB

Stitches: 7201 3.01" H X 2.49" W 761 mm x 63 mm

### **Color Stops:**

- 1 Gold Left leaf [m1171]
- 2 Dk Gold Left leaf [m1225]
- 3 Dk Dk Gold Left leaf [m1256]
- 4 Red Right leaf [m1037]
- 5 Dk Red Right leaf [m1381]
- 6 Dk Dk Red Right leaf [m1181]
- 7 Orange Middle leaf [m1278]

8 Dk Orange Middle leaf [m1021]9 Dk Dk Orange Middle leaf [m1179]10 Lt Brown Acorns [m1144]

11 Brown Acorns [m1129]

Thank you for your purchase.