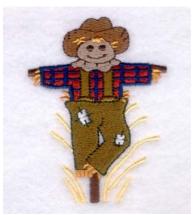

#### Scarecrow CD091905KB

Stitches: 8627 3.16" H X 2.06" W 80 mm x 52 mm

#### **Color Stops:**

- 1 Lt Yellow Weeds [m1066]
- 2 Dk Dk Brown Sticks [m1129]
- 3 Gold Hands & leg straw [m1225]
- 4 Red Shirt [m1381]
- 5 Dk Blue Shirt [m1042]
- 6 Olive Green Overalls [m1194]
- 7 Gold Leg right side straw [m1225]
- 8 White Leg patches [m1001]

9 Dk Green Overall outlines [m1103]

- 10 Med Brown Hat [m1144]
- 11 Sand Head [m1062]
- 12 Dk Dk Brown Hat & head outlines [m1129]
- 13 Gold Right hip straw [m1225]