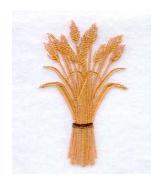

# Wheat Bundle CD091505TB

Stitches: 8043 3.49" H X 1.85" W 89 mm x 47 mm

### **Color Stops:**

1 Gold Wheat [m1225] 2 Brown Rope [m1145]