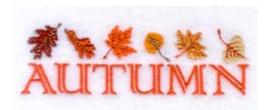

## **Autumn Leaves**

### CD091905KA

Stitches: 11909 2.15" H X 7.00" W 55 mm x 178 mm

#### **Color Stops:**

- 1 Bright Orange Text [m1378]
- 2 Lt Yellow 6th leaf [m1270]
- 3 Dk Orange 6th leaf stem [m1221]
- 4 Lt Orange Yellow 5th leaf [m1225]
- 5 Orange 5th leaf stem [m1278]

- 6 Orange Yellow 4th leaf [m1137]
- 7 Brown 4th leaf stem [m1057]
- 8 Orange 3rd left leaf [m1278]
- 9 Dk Orange 3rd leaf stem & 2nd leaf [m1221]
- 10 Brown 2nd leaf stem [m1057]
- 11 Dk Red 1st leaf [m1181]
- 12 Brown 1st leaf stem [m1057]