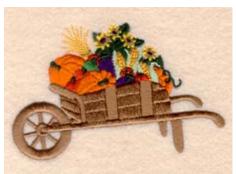

### **Harvest Wheelbarrow**

#### CD091605TA

Stitches: 10981 2.53" H X 3.80" W 64 mm x 97 mm

#### **Color Stops:**

- 1 Yellow Wheat [m1171]
- 2 Brown Wheat rope [m1057]
- 3 Green Leaves [m1103]
- 4 Yellow Flower petals & corn [m1171]
- 5 Dk Dk Yellow Corn outlines [m1025]
- 6 Brown Flowers [m1057]
- 7 Black Center of flowers [m1000]
- 8 Orange Pumpkins [m1278]

9 Lt Green Corn husks [m1100]

- 10 Red Apples & tomatoes [m1147]
- 11 Lt Green Apple [m1101]
- 12 Purple Eggplant [m1313]
- 13 Orange Pumpkin [m1278]
- 14 Green Stems & vines [m1103]
- 15 Brown Wheelbarrow [m1057]