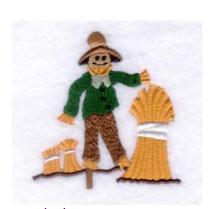

# Harvest Scarecrow CD091905KC

Stitches: 8211 2.67" H X 2.52" W 68 mm x 64 mm

#### **Color Stops:**

- 1 Gold Small bundles [m1225]
- 2 White Bundle band [m1001]
- 3 Dk Brown Ground [m1129]
- 4 Gold Large bundle [m1225]
- 5 White Bundle band [m1001]
- 6 Dk Brown Ground [m1129]
- 7 Med Brown Stick [m1144]
- 8 Gold Hay for legs & hands [m1225]
- 9 Med Brown Pants [m1144]
- 10 Dk Green Shirt [m1370]

- 11 Black Hat [m1000]
- 12 Sand Face [m1338]
- 13 Lt Green Collar [m1392]
- 14 Gold Hay in neck [m1225]
- 15 Med Brown Top of hat [m1144]
- 16 Sand Hat band [m1338]
- 17 Med Brown Hat rim [m1144]
- 18 Black Eyes & mouth [m1000]