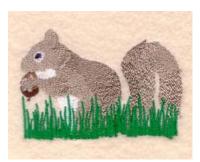

# Squirrel with Acorn CD091905TA

Stitches: 15202 2.07" H X 3.01"W 53 mm x 76 mm

#### **Color Stops:**

- 1 White Bell & neck [m1001]
- 2 Lt Brown Top of acorn [m1144]
- 3 Brown Bottom of acorn [m1129]
- 4 Tan Body & ears & nose [m1062]
- 5 Dk Tan Body blending [m1136]
- 6 Tan Head & arm [m1062]

7 White Eye [m1001] 8 Black Eye [m1000]

- 9 Tan Tail [m1062]
- 10 Dk Tan Tail blending [m1136]
- 11 Tan Tail [m1062]
- 12 Green Grass [m1250]