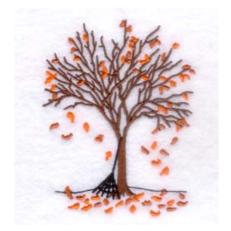

# Falling Leaves CD091505TA

Stitches: 12090 3.98" H X 3.01" W 101 mm x 76 mm

#### **Color Stops:**

- 1 Black Ground [m1000]
- 2 Brown Tree [m1145]
- 3 Black Rake [m1000]
- 4 Orange Leaves [m1278]
- 5 Red Orange Leaves [m1021]