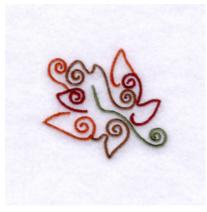

Swirly Oak Leaf CD090506FB Stitches: 3205 1.05" H X 2.76" W 26 mm x 70 mm

Color Stops: 1 Lt Brown Leaf [m1056] 2 Dk Red Leaf [m1181] 3 Brown Vine [m1144]

Swirly Maple Leaf CD090506FC Stitches: 3690 1.87" H X 2.08" W 47 mm x 52 mm