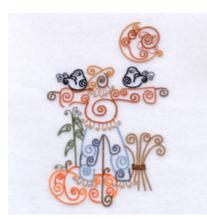

#### Swirly Scarecrow Scene

**CD090506FM** Stitches: 24106 6.82" H X 4.44" W 173 mm x 112 mm

#### **Color Stops:**

- 1 Lt Brown Straw lines [m1056]
  2 Brown Straw wrap [m1144]
  3 Dk Olive Green Swirl lines [m1156]
  4 Olive Green Vines & leaves [m1396]
  5 Lt Orange Pumpkins [m1155]
  6 Orange Pumpkins [m1278]
  7 Brown Stems [m1144]
  8 Lt Brown Straw swirls [m1056]
  9 Brown Hand face & stick [m1144]
  10 Grey Blue Pants [m1353]
  11 Lt Grey Blue Pants [m1373]
  12 Dk Red Orange Moon & shirt [m1021]
  13 Dk Orange Moon & shirt [m1379]
  14 Gold Moon & shirt [m1025]
- 15 Gold Hats [m1025]
- 16 Black Birds [m1000]