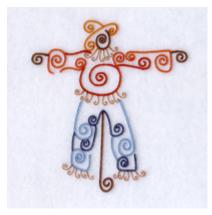

### Swirly Scarecrow

**CD090506FL** Stitches: 10649 4.85" H X 4.45" W 123 mm x 113 mm

#### **Color Stops:**

Lt Brown Straw lines [m1056]
 Brown Face hands & stick [m1144]
 Grey Blue Pants [m1373]
 Lt Grey Blue Pants [m1373]
 Dk Red Orange Shirt [m1021]
 Dk Orange Shirt [m1379]
 Gold Hat [m1025]