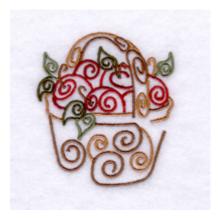

### **Swirly Apple Basket**

**CD090506FO** Stitches: 8982 2.58" H X 2.29" W 65 mm x 58 mm

#### **Color Stops:**

Lt Brown Basket [m1056]
 Brown Basket [m1144]
 Dk Red Apples [m1181]
 Red Apples [m1147]
 Dk Olive Green Leaves [m1156]
 Olive Green Leaves [m1396]
 Brown Stem [m1144]

Thank you for your purchase.