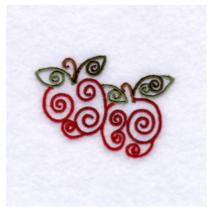

Have a wonderful Autumn Celebration!

Swirly Apple Pair CD090506FA Stitches: 4957 1.71" H X 2.34" W 43 mm x 59 mm

**Color Stops:** 1 Red Apples [m1381] 2 Green Leaves [m1396] 3 Dk Red Apples [m1181] 4 Dk Green Leaves [m1156] 5 Brown Stems [m1144]