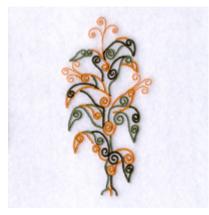

### Swirly Corn Stalk

**CD090506FN** Stitches: 9713 4.44" H X 2.25" W 112 mm x 57 mm

### **Color Stops:**

1 Gold Leaves [m1025]
 2 Olive Green Leaves [m1396]
 3 Dk Olive Green Leaves [m1156]