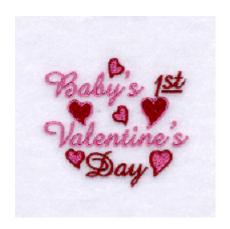

## Baby's 1st Valentine's Day CD100306TM

Stitches:7251 2.58" H X 2.90" W 65 mm x 73 mm

#### **Color Stops:**

- 1 Pink Baby's Valentine's & heart fills [m1309]
- 2 Dk Red 1st Day & hearts [m1181]
- 3 Pink Heart outlines [m1309]