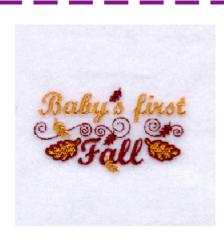

## Baby's 1st Fall

#### **CD100306TB**

Stitches:5887 1.70" H X 3.04" W 43 mm x 77 mm

### **Color Stops:**

- 1 Dk Red Fall leaves & swirls [m1181]
- 2 Gold Baby's first & leaf fills [m1225]
- 3 Dk Red Leaf outlines [m1181]