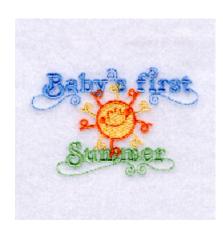

### **Baby's 1st Summer**

#### CD100306TC

Stitches:6271 2.17" H X 3.33" W 55 mm x 84 mm

- 1 Pale Green Summer & swirls [m1100]
- 2 Lt Blue Baby's first & swirls [m1274]
- 3 Pale Yellow Inside sun & rays [m1066]
- 4 Pale Orange Sun outline & rays [m1155]