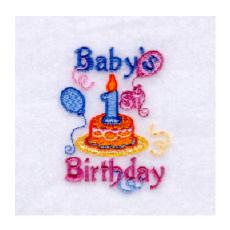

## **Baby's 1st Birthday**

#### CD100306TD

Stitches:9134 2.98" H X 2.22" W 75 mm x 56 mm

#### **Color Stops:**

- 1 Pale Orange Inside candle & inside cake [m1155]
- 2 Pale Yellow Inside plate icing & streamer [m1066]
- 3 Lt Blue Icing & 1 fill [m1274]
- 4 Lt Pink Icing [m1321]
- 5 Yellow Outline of plate [m1171]
- 6 Orange Outline of cake [m1278]
- 7 Blue Outline of 1 [m1133]
- 8 Orange Outline of flame [m1278]
- 9 Pink Fill behind st [m1309]
- 10 Lt Pink Balloon fill & st [m1321]
- 11 Pink Balloon outline & string [m1309]
- 12 Blue Baby's [m1133]
- 13 Lt Blue Left balloon fill [m1274]
- 14 Blue Balloon outline & string [m1133]
- 15 Lt Pink Upper left streamer [m1321]
- 16 Pink Birthday [m1309]
- 17 Lt Blue Bottom streamer [m1274]