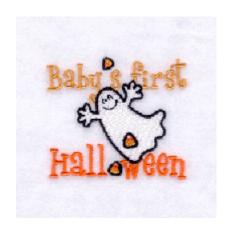

# Baby's 1st Halloween CD100306TJ

Stitches:8314 2.49" H X 2.81" W 63 mm x 71 mm

#### **Color Stops:**

- 1 Gold Baby's first [m1225]
- 2 Orange Halloween [m1278]
- 3 White Ghost fill [m1001]
- 4 Black Ghost outline & detail [m1000]
- 5 Gold Inside of candy corn [m1225]
- 6 Orange Inside of candy corn [m1278]
- 7 White Inside of candy corn [m1001]
- 8 Black Candy corn outlines [m1000]