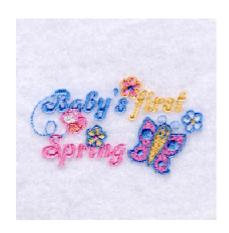

## Baby's 1st Spring CD100306TE

Stitches:8192 1.98" H X 3.45" W 50 mm x 82 mm

#### Color Stops:

- 1 Lt Pink Spring & top flower fill [m1321]
- 2 Pale Yellow Baby's bottom flower fill & top flower center [m1349]
- 3 Lt Blue Baby's flower fill & flower center [m1274]
- 4 Lt Pink Bottom center of flower [m1321]
- 5 White Bee wings & rt flower fill [m1001]
- 6 Lt Pink Bee outline & head [m1321]
- 7 Lt Blue Rt flower outline [m1274]
- 8 Pale Yellow Butterfly body fill flower center & first [m1349]
- 9 Lt Pink Butterfly wing fills [m1321]
- 10 Lt Blue Wing outlines & dots [m1274]
- 11 Lt Blue Body outline & antennas [m1274]