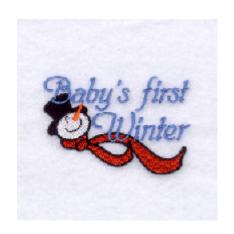

#### **Baby's 1st Winter**

#### **CD100306TA**

Stitches:8187 2.02" H X 2.93" W 51 mm x 74 mm

#### **Color Stops:**

- 1 Black Hat [m1000]
- 2 White Snowman's face fill [m1001]
- 3 Red Scarf [m1281]
- 4 Black Head & scarf outline [m1000]
- 5 Orange Nose [m1278]
- 6 Lt Blue Text [m1133]