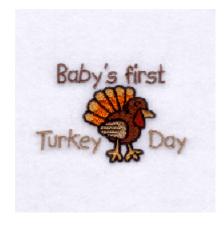

## Baby's 1st Turkey Day CD100306TI

Stitches:7297 2.02" H X 2.99 " W 51 mm x 76 mm

- 1 Gold Top of feathers [m1225]
- 2 Orange Bottom of feathers [m1278]
- 3 Black Feather outlines [m1000]
- 4 Brown Body of turkey [m1145]
- 5 Tan Wing of turkey [m1344]
- 6 Gold Beak & feet [m1225]
- 7 Dk Red Wattle [m1181]
- 8 Black Outlines of turkey [m1000]
- 9 Brown Top text [m1145]
- 10 Tan Bottom text [m1344]