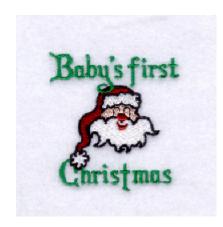

# Baby's 1st Christmas CD100306TG

Stitches:8311 2.85" H X 2.61" W 72 mm x 66 mm

- 1 Green Christmas [m1250]
- 2 Flesh Santa's face fill [m1127]
- 3 White Hat & beard [m1001]
- 4 Dk Red Hat fill [m1181]
- 5 Black Santa's outline [m1000]
- 6 Dk Red Nose & mouth [m1181]
- 7 Green Baby's first [m1250]