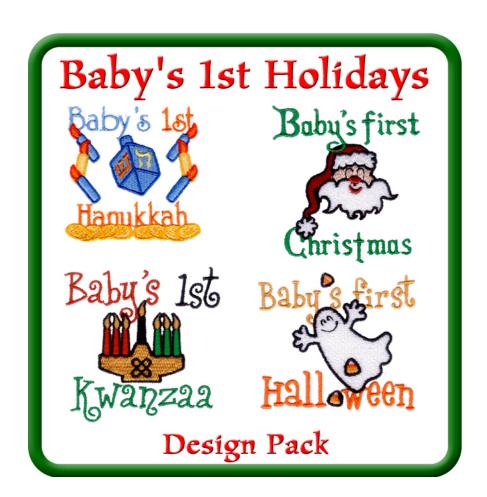

# Baby's 1st Christmas CD100306TG

Stitches:8311 2.85" H X 2.61" W 72 mm x 66 mm

- 1 Green Christmas [m1250]
- 2 Flesh Santa's face fill [m1127]
- 3 White Hat & beard [m1001]
- 4 Dk Red Hat fill [m1181]
- 5 Black Santa's outline [m1000]
- 6 Dk Red Nose & mouth [m1181]
- 7 Green Baby's first [m1250]

# Baby's 1st Halloween CD100306TJ

Stitches:8314 2.49" H X 2.81" W 63 mm x 71 mm

#### Baby's 1st Hanukkah CD100306TO

Stitches:10546 2.68" H X 2.63" W 68 mm x 66 mm

- 1 Lt Blue Dreidel & rt candle fills [m1274]
- 2 Lt Orange Shin symbol 1st & rt flames [m1155]
- 3 Lt Yellow Hay symbol & rt candle fill [m1066]
- 4 Blue Dreidel outline [m1133]
- 5 Orange Top rt flame outline [m1278]
- 6 Blue Rt top & bottom candle outline [m1133]
- 7 Orange 2 bottom rt flame outlines [m1278]
- 8 Yellow Rt center candle outline [m1171]
- 9 Lt Blue Baby's & It top & bottom candle fills [m1274]
- 10 Lt Orange Left Flames [m1155]
- 11 Lt Yellow Lt center candle fill [m1066]
- 12 Blue Lt top & bottom candle outlines [m1133]
- 13 Yellow Lt center candle outline [m1171]
- 14 Orange Lt flame outlines [m1278]
- 15 Lt Orange Hanukkah [m1155]
- 16 Lt Yellow Gold coin fills [m1066]
- 17 Yellow Gold coin outlines [m1171]

# Baby's 1st Kwanzaa CD100306TQ

Stitches:8088 2.73" H X 2.71" W 69 mm x 68 mm