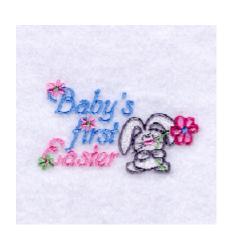

## Baby's 1st Easter CD100306TL

Stitches:7797 1.85" H X 3.20" W 47 mm x 81 mm

#### **Color Stops:**

- 1 White Inside bunny [m1001]
- 2 Grey Bunny Outlines [m1041]
- 3 Pale Green Flower stem [m1100]
- 4 Pink Nose & inside flower [m1321]
- 5 Dk Pink Border flower [m1309]
- 6 Blue Baby's first & center flower [m1274]
- 7 Pink Easter & flowers [m1321]
- 8 Pale Green Flowers [m1100]
- 9 Pink Flowers [m1321]