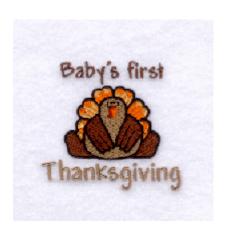

# Baby's 1st Thanksgiving CD100306TH

Stitches:9688 2.61" H X 2.80" W 66 mm x 71 mm

#### **Color Stops:**

- 1 Gold Feathers [m1225]
- 2 Orange Feathers [m1278]
- 3 Black Feather outlines [m1000]
- 4 Tan Body of turkey [m1344]
- 5 Brown Wings arms & legs [m1145]
- 6 Black Turkey outline [m1000]
- 7 Dk Red Wattle [m1181]
- 8 Orange Beak [m1278]
- 9 Brown Baby's first [m1145]
- 10 Tan Thanksgiving [m1344]