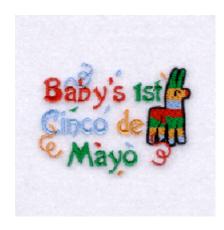

## Baby's 1st Cinco de Mayo CD100306TF

Stitches:7577 2.26" H X 3.06" W 57 mm x 77 mm

- 1 Lt Blue Inside of donkey [m1274]
- 2 Gold Inside of donkey [m1225]
- 3 Red Inside of donkey [m1147]
- 4 Green Inside of donkey [m1250]
- 5 Black Donkey outline [m1000]
- 6 Red Baby's & streamers [m1147]
- 7 Lt Blue Cinco & streamers [m1274]
- 8 Gold steamers & de [m1225]
- 9 Green Mayo & 1st [m1250]