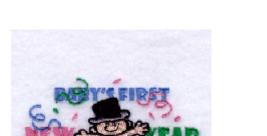

## Baby's 1st New Year CD100306TN

Stitches:8749 1.79" H X 3.49" W 45 mm x 88 mm

- 1 Lt Blue Baby's First [m1133]
- 2 Pink New & confetti [m1309]
- 3 Lt Green Year [m1250]
- 4 Pink Flesh Baby fill [m1127]
- 5 White Diaper [m1001]
- 6 Grey Rim of hat [m1041]
- 7 Black Hat & baby outlines [m1000]
- 8 Lt Blue Streamers [m1133]
- 9 Lt Green Streamers & confetti [m1250]
- 10 Pink Streamer & confetti [m1309]