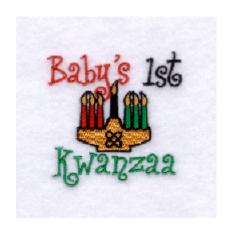

# Baby's 1st Kwanzaa CD100306TQ

Stitches:8088 2.73" H X 2.71" W 69 mm x 68 mm

#### **Color Stops:**

- 1 Red Baby's [m1147]
- 2 Black 1st [m1000]
- 3 Gold Kinara fill & flames [m1225]
- 4 Red Left candle fills [m1147]
- 5 Green Right candle fills [m1250]
- 6 Black Candle outlines [m1000]
- 7 Green Kwanzaa [m1250]