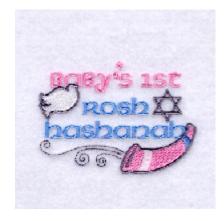

## Baby's 1st Rosh Hashanah

### **CD100306TP**

Stitches:8798 2.64" H X 3.70" W 67 mm x 94 mm

- 1 Lt Pink Baby's 1st [m1321]
- 2 Lt Blue Rosh Hashanah [m1274]
- 3 Lt Pink Inside horn [m1321]
- 4 White Stripe on horn [m1001]
- 5 Lt Blue Stripe on horn [m1274]
- 6 Grey Star & border on horn [m1041]
- 7 White Inside dove [m1001]
- 8 Grey Dove outline [m1041]