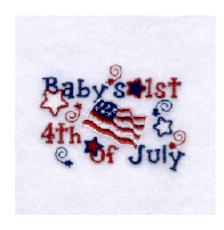

# Baby's 1st 4th of July CD100306TK

Stitches:7784 2.15" H X 2.93" W 54 mm x 74 mm

- 1 Dk Blue Babys July & star fill [m1042]
- 2 Dk Red 1st star outline & 2 small stars [m1181]
- 3 White Inside of flag [m1001]
- 4 Dk Red Flag stripes [m1181]
- 5 Dk Blue Inside flag [m1042]
- 6 White Outside flag stars in flag & stars [m1001]
- 7 Dk Blue Star border [m1042]
- 8 Dk Red 4th of & star border [m118]
- 9 Dk Blue Star border & small stars [m1242]