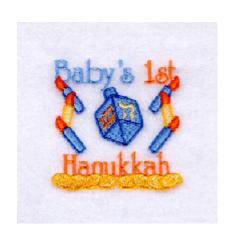

#### Baby's 1st Hanukkah CD100306TO

Stitches:10546 2.68" H X 2.63" W 68 mm x 66 mm

- 1 Lt Blue Dreidel & rt candle fills [m1274]
- 2 Lt Orange Shin symbol 1st & rt flames [m1155]
- 3 Lt Yellow Hay symbol & rt candle fill [m1066]
- 4 Blue Dreidel outline [m1133]
- 5 Orange Top rt flame outline [m1278]
- 6 Blue Rt top & bottom candle outline [m1133]
- 7 Orange 2 bottom rt flame outlines [m1278]
- 8 Yellow Rt center candle outline [m1171]
- 9 Lt Blue Baby's & It top & bottom candle fills [m1274]
- 10 Lt Orange Left Flames [m1155]
- 11 Lt Yellow Lt center candle fill [m1066]
- 12 Blue Lt top & bottom candle outlines [m1133]
- 13 Yellow Lt center candle outline [m1171]
- 14 Orange Lt flame outlines [m1278]
- 15 Lt Orange Hanukkah [m1155]
- 16 Lt Yellow Gold coin fills [m1066]
- 17 Yellow Gold coin outlines [m1171]