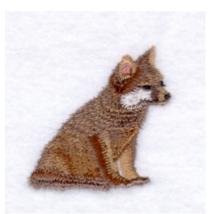

## <u>Fox</u> CD031907KJ

Stitches:7986 2.55" H X 2.81" W 64 mm x 71 mm

- 1 Grey Brown Body [m1136]
- 2 Tan Leg [m1338]
- 3 Grey Brown Paw [m1136]
- 4 Brown Leg [m1057]
- 5 Grey Brown Back [m1136]
- 6 Dk Brown Side [m1145]
- 7 Brown Side [m1057]
- 8 Tan Side [m1338]
- 9 Dk Brown Side [m1145]
- 10 Grey Brown Highlights [m1136]
- 11 Dk Brown Chest [m1145]
- 12 Grey Brown Chest [m1136]
- 13 Brown Chest [m1057]
- 14 Dk Brown Leg [m1145]
- 15 Grey Brown Paw [m1136]
- 16 Tan Leg [m1338]
- 17 Grey Brown Tail [m1136]

- 18 Dk Brown Tail [m1145]
- 19 Grey Brown Top of body [m1136]
- 20 Brown Highlight [m1057]
- 21 Tan Highlight [m1338]
- 22 Grey Brown Head [m1136]
- 23 Dk Brown Head [m1145]
- 24 Pink Ear [m1218]
- 25 Dk Brown Ear [m1145]
- 26 Tan Ear [m1338]
- 27 Grey Brown Face [m1136]
- 28 Off White Cheek [m1003]
- 29 Dk Brown Mouth [m1229]
- 30 Tan Nose [m1338]
- 31 Black Eyes [m1000]