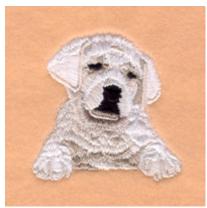

## Puppy CD031907KB

Stitches:10664 2.60" H X 2.54" W 66 mm x 64 mm

- 1 Lt Grey Chest [m1072]
- 2 White Leg [m1001]
- 3 Med Grey Chest [m1060]
- 4 Dk Grey Chest [m1062]
- 5 Med Grey Left paw [m1060]
- 6 Lt Grey Left paw [m1072]
- 7 White Left paw [m1001]
- 8 Med Grey Right paw [m1060]
- 9 Lt Grey Right paw [m1072]
- 10 White Right paw [m1001]
- 11 Dk Grey Ear [m1062]

- 12 Lt Grey Chin [m1072]
- 13 Dk Dk Grey Chin [m1136]
- 14 Dk Grey Chin [m1062]
- 15 Black Mouth [m1000]
- 16 Lt Grey Face [m1072]
- 17 Dk Grey Eye [m1062]
- 18 Black Eye [m1000]
- 19 White Head & ears [m1001]
- 20 Off White Ears [m1149]