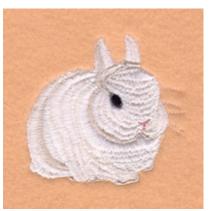

#### Bunny CD031907KE

Stitches:10962 2.56" H X 2.81" W 56 mm x 71 mm

## **Color Stops:**

- 1 White Rear [m1001]
- 2 Off White Rear [m1003]
- 3 Lt Grey Rear [m1060]
- 4 White Rear [m1001]
- 5 Off White Center [m1003]
- 6 White Center [m1001]
- 7 Lt Grey Center [m1060]
- 8 Off White Center [m1003]
- 9 White Chest [m1001]
- 10 Lt Grey Face [m1060]
- 11 White Whiskers [m1001]

12 Off White Cheek [m1003]

- 13 White Head [m1001]
- 14 Lt Grey Ears [m1060]
- 15 Dk Grey Eye [m1164]
- 16 Black Eye [m1000]
- 17 Off White Foot [m1003]
- 18 White Foot [m1001]
- 19 Lt Grey Foot [m1060]
- 20 Pink Mouth [m1015]