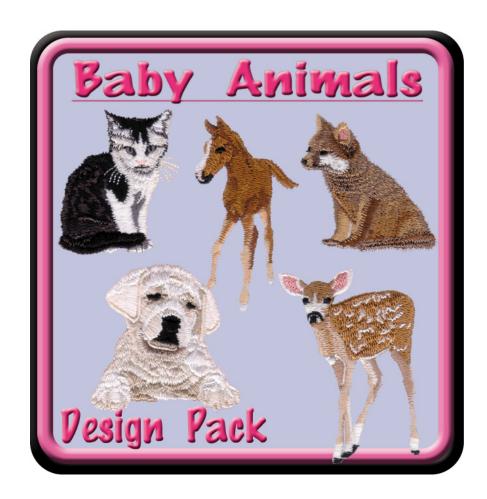

The adorable baby animals will look great on your apparel, quilts, wall hangings and other home décor. These realistic babies are lovable and rich with detail that will wow your family and friends.