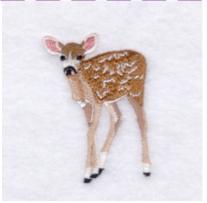

# Fawn CD031907KH

Stitches:6299 2.54" H X 1.80" W 64 mm x 45 mm

- 1 Off White Rear leg [m1003]
- 2 Dk Brown Rear leg [m1344]
- 3 Dk Cream Rear leg [m1084]
- 4 Black Rear leg [m1000]
- 5 Off White Back leg [m1003]
- 6 Dk Cream Back leg [m1084]
- 7 Red Brown Body [m1056]
- 8 Dk Brown Leg [m1344]
- 9 Dk Cream Chest & leg [m1084]
- 10 Black Hoof [m1000]
- 11 Off White Foot [m1003]
- 12 Black Hoof [m1000]

- 13 Off White Chest [m1003]
- 14 Red Brown Chest [m1056]
- 15 Pink Ear [m1218]
- 16 Off White Ear outline [m1003]
- 17 Black Nose [m1000]
- 18 Off white Nose [m1003]
- 19 Dk Brown Top head [m1057]
- 20 Black Eyes [m1000]
- 21 Off White Spots [m1003]