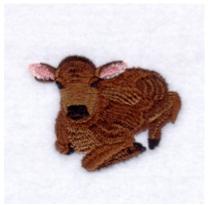

# Fawn CD031907KH

Stitches:6299 2.54" H X 1.80" W 64 mm x 45 mm

- 1 Off White Rear leg [m1003]
- 2 Dk Brown Rear leg [m1344]
- 3 Dk Cream Rear leg [m1084]
- 4 Black Rear leg [m1000]
- 5 Off White Back leg [m1003]
- 6 Dk Cream Back leg [m1084]
- 7 Red Brown Body [m1056]
- 8 Dk Brown Leg [m1344]
- 9 Dk Cream Chest & leg [m1084]
- 10 Black Hoof [m1000]
- 11 Off White Foot [m1003]
- 12 Black Hoof [m1000]

- 13 Off White Chest [m1003]
- 14 Red Brown Chest [m1056]
- 15 Pink Ear [m1218]
- 16 Off White Ear outline [m1003]
- 17 Black Nose [m1000]
- 18 Off white Nose [m1003]
- 19 Dk Brown Top head [m1057]
- 20 Black Eyes [m1000]
- 21 Off White Spots [m1003]