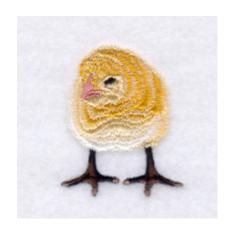

## Chick CD031907KG

Stitches:7520 2.56" H X 2.02" W 65 mm x 51 mm

- 1 Dk Grey Legs [m1361]
- 2 Black Legs [m1000]
- 3 Brown Grey Talons [m1136]
- 4 Lt Yellow Feathers [m1348]
- 5 Off White Feathers [m1003]
- 6 Lt Yellow Feathers [m1348]
- 7 Off White Feathers [m1003]
- 8 Lt Yellow Feathers [m1348]
- 9 Yellow Feathers [m1359]
- 10 Lt Yellow Feathers [m1348]
- 11 Yellow Feathers [m1359]
- 12 Lt Yellow Feathers [m1348]
- 13 Yellow Feathers [m1359]
- 14 Lt Yellow Feathers [m1348]
- 15 Yellow Feathers [m1359]
- 16 Lt Yellow Feathers [m1348]
- 17 Yellow Feathers [m1359]

- 18 Lt Yellow Feathers [m1348]
- 19 Yellow Feathers [m1359]
- 20 Lt Yellow Feathers [m1348]
- 21 Black Eye [m1000]
- 22 Yellow Feathers [m1359]
- 23 Lt Yellow Feathers [m1348]
- 24 Yellow Feathers [m1359]
- 25 Lt Yellow Feathers [m1348]
- 26 Yellow Feathers [m1359]
- 27 Lt Yellow Feathers [m1348]
- 28 Yellow Feathers [m1359]
- 29 Lt Yellow Feathers [m1348]
- 30 Pink Beak [m1218]