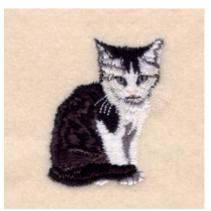

## Kitten CD031907KC

Stitches:9186 2.53" H X 2.09" W 64 mm x 53 mm

## **Color Stops:**

- 1 Black Back [m1000]
- 2 Charcoal Back [m1318]
- 3 Black Side [m1000]
- 4 Charcoal Side [m1318]
- 5 White Paws [m1001]
- 6 Dk Grey Leg [m1164]
- 7 White Chest [m1001]
- 8 Lt Grey Chest [m1071]
- 9 White Leg [m1001]
- 10 Black Tail [m1000]
- 11 Charcoal Tail [m1318]
- 12 Black Face [m1000]
- 13 Dk Grey Chin [m1164]

- 14 Lt Grey Chin [m1071]
- 15 Med Grey Ear [m1151]
- 16 Lt Grey Face [m1071]
- 17 White Face [m1001]
- 18 Black Head [m1000]
- 19 Charcoal Head [m1318]
- 20 White Whiskers [m1001]
- 21 Black Eye [m1000]
- 22 Dk Grey Eye [m1164]
- 23 Pink Nose [m1015]