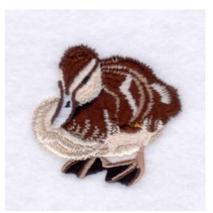

# Duckling CD031907KF

Stitches:10126 2.45" H X 2.59" W 62 mm x 65 mm

## **Color Stops:**

- 1 Black Webs [m1000]
- 2 Dk Grey Toes [m1361]
- 3 Brown Toes [m1344]
- 4 Cream Chest [m1149]
- 5 Dk Cream Lower body [m1062]
- 6 Cream Lower body [m1149]
- 7 Dk Cream Lower body [m1062]
- 8 Brown Grey Top body [m1129]
- 9 Cream Body [m1149]
- 10 Brown Grey Body [m1129]
- 11 Brown Body [m1344]
- 12 Brown Grey Body [m1129]
- 13 Brown Body [m1344]
- 14 Brown Gold Body [m1256]
- 15 Brown Grey Body [m1129]

- 16 Cream Body [m1149]
- 17 Brown Grey Body [m1129]
- 18 Brown Body [m1344]
- 19 Brown Grey Chest [m1129]
- 20 Black Cheek [m1000]
- 21 Cream Chest [m1149]
- 22 Dk Cream Chest [m1062]
- 23 Cream Face [m1149]
- 24 Brown Grey Top head [m1129]
- 25 Lt Grey Beak [m1151]
- 26 Dk Grey Beak [m1361]
- 27 Black Eye [m1001]