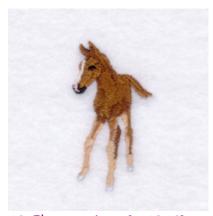

## Colt CD031907KD

Stitches:3973 2.51" H X 1.34" W 63 mm x 34 mm

- 1 Chestnut Body [m1056]
- 2 Lt Brown Face [m1256]
- 3 Black Nose [m1000]
- 4 Pink Nose [m1015]
- 5 White Face [m1001]
- 6 Cream Legs [m1055]
- 7 Dk Cream Legs [m1272]
- 8 Dk Brown Legs [m1348]
- 9 Cream Legs [m1055]

- 10 Chestnut Legs [m1056]
- 11 Dk Brown Spots [m1348]
- 12 Chestnut Leg [m1056]
- 13 Dk Brown Leg [m1348]
- 14 Med Grey Hooves [m1151]
- 15 Lt Brown Spots [m1256]
- 16 Black Eyes [m1000]