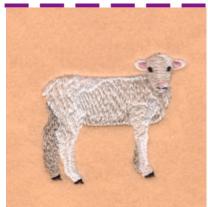

## <u>Lamb</u>

## CD031907KI

Stitches:7329 2.20" H X 2.50" W

56 mm x 63 mm

- 1 Dk Cream Leg shadows [m1062]
- 2 Off White Tail side & and leg [m1149]
- 3 Dk Cream Shading [m1062]
- 4 Off White Side & leg shading [m1003]
- 5 Dk Cream Chest shading [m1062]
- 6 Off White Front leg [m1149]
- 7 Off White Front leg [m1003]
- 8 Pink Ear [m1218]
- 9 Off White Ear outline [m1003]

- 10 Off White Face [m1149]
- 11 Off White Face [m1003]
- 12 Dk Cream Face shading [m1062]
- 13 Black Eyes [m1000]
- 14 Pink Nose [m1218]
- 15 Black Hooves [m1000]