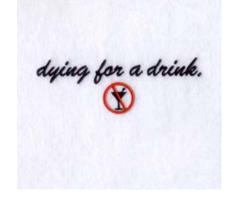

#### Dying for a drink. CD091506FO

Stitches: 5413 1.83" H X 5.42" W 46 mm x 137 mm

### **Color Stops:**

1 Black Martini glass [m1000] 2 Red Circle [m1147] 3 Black text [m1000]

Coming This Winter \*\*\*\*\* \* \*