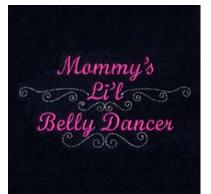

### Mommy's Li'l Belly Dancer CD091506FJ

Stitches: 9245 3.18" H X 5.99" W 80 mm x 152 mm

**Color Stops:** 1 Magenta Text [m1383] 2 Metallic Silver Swirly lines

Let it Show CD091506FK Stitches: 4705 .98" H X 6.73" W 25 mm x 171 mm