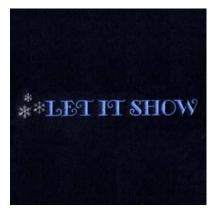

### Mommy's Li'l Belly Dancer CD091506FJ

Stitches: 9245 3.18" H X 5.99" W 80 mm x 152 mm

**Color Stops:** 1 Magenta Text [m1383] 2 Metallic Silver Swirly lines

Let it Show CD091506FK Stitches: 4705 .98" H X 6.73" W 25 mm x 171 mm

**Color Stops:** 1 Metallic Silver Snowflakes 2 Powder Blue Text [m1133]

Baby Fat CD091506FL

Stitches: 3172 1.22" H X 4.86" W 31 mm x 123 mm

**Color Stops:** 1 Metallic Silver Swirl lines 2 Pink Text [m1321]