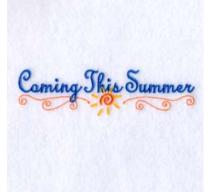

#### Coming This Summer CD091506FN

Stitches: 6333 1.58" H X 6.03" W 40 mm x 153 mm

#### **Color Stops:**

Blue Coming This Summer [m1177]
Yellow Sun [m1171]
Orange Swirly lines [m1065]