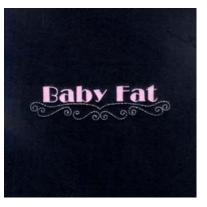

**Color Stops:** 1 Metallic Silver Snowflakes 2 Powder Blue Text [m1133]

Baby Fat CD091506FL

Stitches: 3172 1.22" H X 4.86" W 31 mm x 123 mm

**Color Stops:** 1 Metallic Silver Swirl lines 2 Pink Text [m1321]