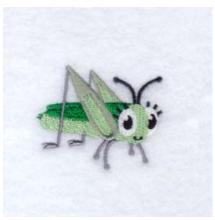

#### Grasshopper CD041504TC

Stitches: 5445 1.63" H X 2.03" W 41 mm x 52 mm

#### **Color Stops:**

1 Grey Legs [m1118]

2 Lt Lt Green Bottom of body [m1100]

3 Grey Leg [m1118]

4 Lt Green Leg outline [m1392]

5 Lt Lt Green Inside of leg [m1100]

6 Green Top of body [m1250]

7 Grey Leg [m1118]

8 Lt Green Outside of leg [m1392]

9 Lt Lt Green Inside of leg [m1100]

10 Black Eyelashes [m1000]

11 White Eyeball [m1001]

12 Black Pupil [m1000]

13 Lt Green Head [m1392]

14 White Eyeball [m1001]

15 Black Pupil & smile [m1000]