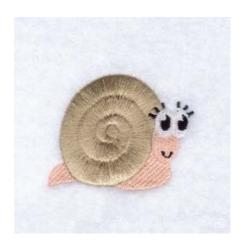

### Buggy Snail CD041504TA

Stitches: 4844 1.83" H X 2.26" W 47 mm x 58 mm

#### **Color Stops:**

- 1 Flesh Body [m1127]
- 2 Dk Khaki Shell [m1105]
- 3 Flesh Head [m1127]
- 4 Black Eyelashes & mouth [m1000]
- 5 White Eyeballs [m1001]
- 6 Black Pupils [m1000]