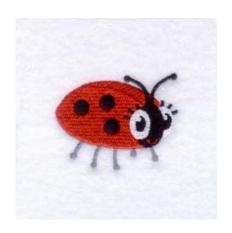

## Buggy Ladybug CD041504TE

Stitches: 5068 1.64" H X 2.05" W 42 mm x 52 mm

#### **Color Stops:**

- 1 Grey Legs [m1041]
- 2 Red Body [m1147]
- 3 Black Eyelashes [m1000]
- 4 White Eyeball [m1001]
- 5 Black Head & antennae [m1000]
- 6 White Eyeball [m1001]
- 7 Black Pupil & spots [m1000]
- 8 Red Smile [m1147]