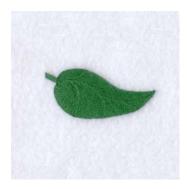

## **Buggy Leaf Background** CD041904TC

Stitches: 4544 1.10" H X 2.40" W 28 mm x 61 mm

### **Color Stops:**

1 Dk Green Leaf [m1250]