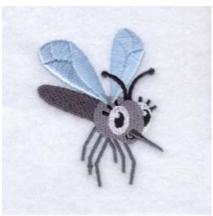

#### Buggy Mosquito CD041504TD

Stitches: 5953 2.52" H X 2.02" W 64 mm x 51 mm

### **Color Stops:**

1 Dk Grey Legs & back of body [m1041]

2 Black Eyelashes [m1000]

3 White Eyeball [m1001]

4 Grey Front of body [m1118]

5 Black Pupil [m1000]

6 Grey Head [m1118]

7 Black Eyelashes [m1000]

8 White Eyeball [m1001] 9 Lt Blue Wings [m1027] 10 Black Pupil & antennas [m1000] 11 Black Smile [m1000]