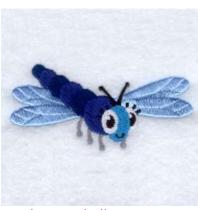

### Buggy Dragonfly CD041604TD

Stitches: 6715 1.50" H X 3.07" W 38 mm x 78 mm

### **Color Stops:**

- 1 Grey Legs & back of body [m1041]
- 2 Lt Blue Wings [m1274]
- 3 Navy Body [m1042]
- 4 Royal Blue Body [m1166]
- 5 Navy Body [m1042]
- 6 Royal Blue Body [m1166]
- 7 Black Antennas & eyelashes [m1000]

8 White Eyeball [m1001]

- 9 Black Pupil [m1000]
- 10 Med Blue Head [m1175]
- 11 White Eyeball [m1001]
- 12 Black Pupil & smile [m1000]