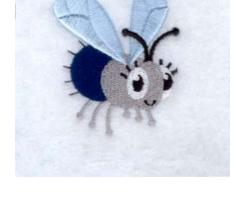

## **Buggy Bumblebee** CD041604TE

Stitches: 4782 1.91" H X 2.50" W 49 mm x 64 mm

#### **Color Stops:**

- 1 Grey Legs [m1041]
- 2 Lt Blue Wing [m1027]
- 3 Gold Body [m1171]
- 4 Black Stripes & body [m1000]
- 5 Lt Blue Wing [m1027]
- 6 Black Antennas & eyelashes [m1000]
- 7 White Eyeball [m1001]
- 8 Black Pupil & eyelashes [m1000]
- 9 Gold Head [m1171]
- 10 White Eyeball [m1001]
- 11 Black Pupil & smile [m1000]