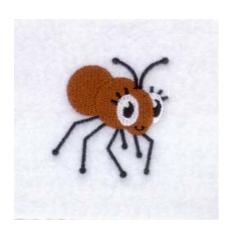

#### Buggy Ant CD041504TB

Stitches: 4175 2.04" H X 1.90" W 52 mm x 48 mm

### **Color Stops:**

- 1 Black Legs & eyelashes [m1000]
- 2 White Eyeball [m1001]
- 3 Black Pupil [m1000]
- 4 Red Brown Body [m1258]
- 5 Black Eyelashes [m1000]
- 6 White Eyeball [m1001]
- 7 Black Pupil & antennas [m1000]