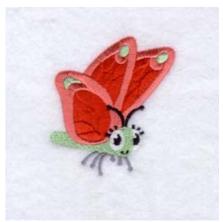

### Buggy Butterfly CD041604TB

Stitches: 11234 2.65" H X 2.28" W 67 mm x 58 mm

### **Color Stops:**

- 1 Grey Legs [m1041]
- 2 Lt Green Body [m1100]
- 3 Red Inside of wing [m1147]
- 4 Lt Red outside of wing [m1220]
- 5 Lt Green Spot on wing [m1100]
- 6 Red Inside of wing [m1147]
- 7 Lt Red Outside of wing [m1220]
- 8 Lt Green Spot on wing [m1100]
- 9 Red Inside of wing [m1147]
- 10 Lt Red Outside of wing [m1220]

11 Lt Green Spot on wing [m1100]

- 12 Black Eyelashes & antennae [m1000]
- 13 White Eyeball [m1001]
- 14 Black Pupil & eyelashes [m1000]
- 15 Lt Green Head [m1100]
- 16 White Eyeball [m1001]
- 17 Black Pupil & smile [m1000]