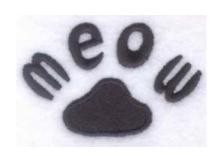

#### **Meow! - Large**

CD042605FD Stitches: 926 .48" H X 1.51" W 12 mm x 38 mm

#### **Color Stops:**

1 Red Text [m1147]