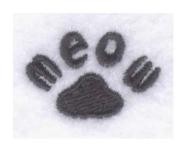

#### Meow!

CD042605FC

Stitches: 626 .31" H X .97" W 8 mm x 25 mm

#### **Color Stops:**

1 Red Text [m1147]