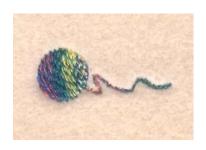

# **Ball of Yarn** CD041805FA

Stitches: 767 .50" H X 1.27" W 13 mm x 32 mm

### **Color Stops:**

1 Multi-Color Yarn [m2140]