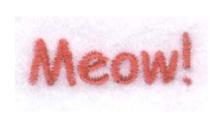

#### Meow!

CD042605FC

Stitches: 626 .31" H X .97" W 8 mm x 25 mm

#### **Color Stops:**

1 Red Text [m1147]