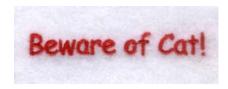

### **Beware of Cat!**

CD042605FB

Stitches: 1237 .31" H X 2.34" W 8 mm x 59 mm

#### **Color Stops:**

1 Red Text [m1147]