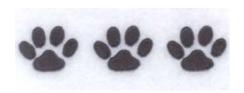

## Cat Paws Pocket Topper

#### CD042905FF

Stitches: 4647 .79" H X 3.62" W 20 mm x 92 mm

#### **Color Stops:**

1 Black Paws [m1000]