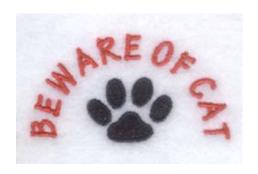

### **Beware of Cat!**

CD042605FB

Stitches: 1237 .31" H X 2.34" W 8 mm x 59 mm

#### **Color Stops:**

1 Red Text [m1147]