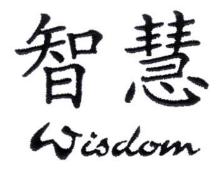

## **"Wisdom" Chinese Symbol**

CD010807FV

Stiches:4125 2.02" H X 2.60" W 51 mm x 66 mm

## **Color Stop:**

1 Black [m1000]