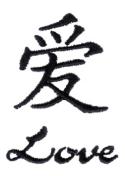

# "Love" Chinese Symbol

CD010807FW

Stiches:2140 1.94" H X 1.43" W 49 mm x 36 mm

## **Color Stop:**

1 Black [m1000]