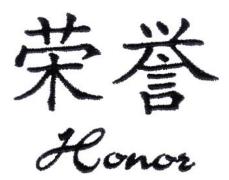

## **"Honor" Chinese Symbol**

#### CD010907FC

Stiches:3848 2.06" H X 2.61" W 52 mm x 66 mm

#### **Color Stop:**

1 Black [m1000]