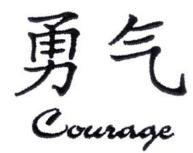

## "Courage" Chinese Symbol

#### CD010907FA

Stiches:3309 2.13" H X 2.61" W 54 mm x 66 mm

## **Color Stop:**

1 Black [m1000]