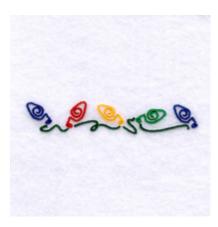

# **Christmas Light Swirls**

**CD062306TC** Stitches:3002 .76" H X 4.03" W 19 mm x 102 mm

#### **Color Stops:**

- 1 Dark Green String [m1370]
- 2 Blue Left bulb [m1166]
- 3 Red 2nd from left bulb [m1147]
- 4 Yellow Middle bulb [m1171]
- 5 Green 2nd from right bulb [m1250]
- 6 Blue Right bulb [m1166]