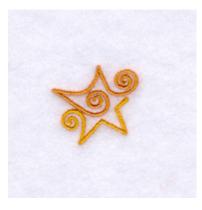

#### Christmas Star Swirls CD062306TH

Stitches:1124 .99" H X 1.07" W 25 mm x 27 mm

## **Color Stops:**

1 Yellow Bottom of star [m1359] 2 Gold Top of star [m1225]