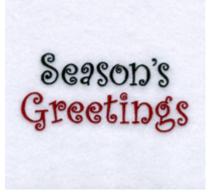

# Season's Greetings Swirls

**CD062306TM** Stitches:6424 1.95" H X 4.18" W 49 mm x 106 mm

## **Color Stops:**

1 Dark Green Season's [m1370] 2 Red Greetings [m1181]

Stitches:5986 3.74" H X 1.99" W 95 mm x 50 mm