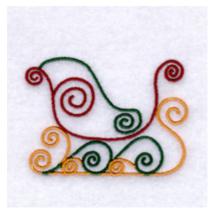

## Santa Sleigh Swirls CD062306TA

Stitches:5010 1.99" H X 2.73" W 50 mm x 69 mm

#### **Color Stops:**

Red Sleigh [m1181]
Gold Bottom of sleigh [m1225]
Green Bottom of sleigh [m1370]
Gold Bottom of sleigh [m1225]

5 Green Top of sleigh [m1370]