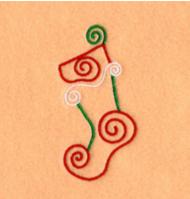

#### Christmas Stocking Swirls CD062306TB Stitches:3180 3.12" H X 1.57" W 79 mm x 40 mm

## **Color Stops:**

Green Hook & lines in middle of stocking [m1250]
Red Top of stocking & bottom of stocking [m1147]
White Middle of stocking [m1001]