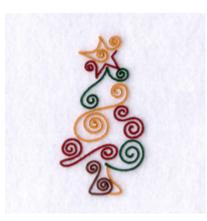

#### **Color Stops:**

Gold Star middle swirl & base swirl [m1225]
Red Star & middle swirls [m1181]
Brown Base [m1145]
Dk Green Rest of the tree [m1370]