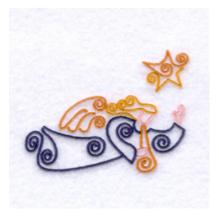

# Christmas Angel & Star Swirls

**CD062306TN** Stitches:6696 2.91" H X 3.43" W 74 mm x 87 mm

#### **Color Stops:**

Pink Hands & face [m1015]
Grey Blue Dress [m1353]
Gold Horn [m1225]
Yellow Hair [m1359]
Gold Wing [m1225]
Yellow Bottom of star [m1359]
Gold Top of star [m1225]

Thank you for your purchase.