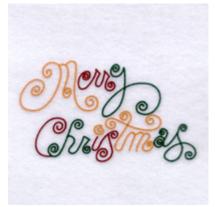

#### Merry Christmas Swirls CD062306TD

Stitches:11231 3.40" H X 5.93" W 86 mm x 150 mm

## **Color Stops:**

1 Red err & C is [m1181] 2 Green y hr as [m1370] 3 Gold M tm & dot on I [m1225]