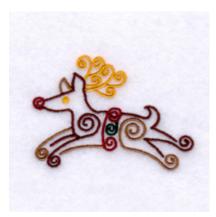

#### Flying Rudolf Swirls CD062306TE

Stitches:5122 2.17" H X 2.95" W 55 mm x 75 mm

#### **Color Stops:**

1 Lt Brown Reindeer [m1057]

- 2 Yellow Antlers [m1359]
- 3 Brown Deer [m1145]
- 4 Green Belt [m1370]
- 5 Red Belt & nose [m1181]