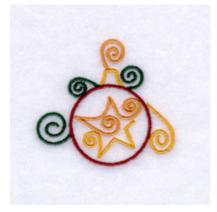

#### Christmas Star Ornament Swirls CD062306TK

Stitches:3323 1.92" H X 2.08" W 48 mm x 52 mm

#### **Color Stops:**

- 1 Gold Hook & top of star [m1225]
- 2 Yellow Hook bottom star & rt side swirl [m1359]
- 3 Green Outside swirls [m1370]
- 4 Red Ball outline [m1181]

Stitches:10127 3.51" H X 3.14" W 89 mm x 79 mm