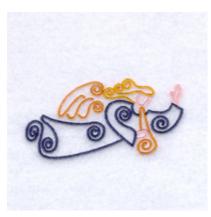

#### Christmas Angel Swirls CD062306TG

Stitches:5637 1.84" H X 3.43" W 46 mm x 87 mm

#### **Color Stops:**

Pink Hands & face [m1015]
Grey Blue Dress [m1353]
Gold Horn [m1225]
Yellow Hair [m1359]
Gold Wing [m1225]