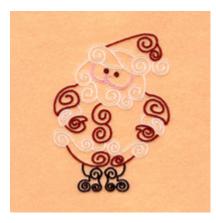

#### Jolly Santa Swirls CD062306TF

Stitches:10361 3.75" H X 2.73" W 95 mm x 69 mm

#### **Color Stops:**

1 White Hat beard cuffs & belt [m1001]

- 2 Pink Nose & cheeks [m1321]
- 3 Brown Eyes [m1145]
- 4 Red Hat arms hands & pants [m1181]
- 5 Red Buttons [m1181]
- 6 Charcoal Boots [m1164]