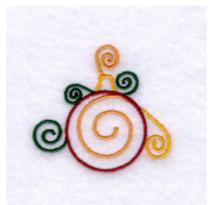

#### **Christmas Ornament Swirls**

**CD062306TJ** Stitches:2828 1.93" H X 2.09" W 49 mm x 53 mm

### **Color Stops:**

Gold Hook & center of ball [m1225]
Yellow Hook & right side swirl [m1359]
Red Ball outline [m1181]
Green Outside swirls [m1370]