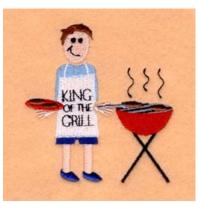

## Dad "King of the Grill" CD051606KE

Stitches: 7817 3.24" H X 2.97" W 82 mm x 75 mm

#### **Color Stops:**

- 1 Sand Head [m1127]
- 2 Brown Hair [m1145]
- 3 Black Eyes [m1000]
- 4 Sand Hands & legs [m1127]
- 5 Blue Shorts [m1166]
- 6 Cyan Shirt [m1274]
- 7 White Apron [m1001]
- 8 Red Plate [m1147]
- 9 Black Text [m1000]

- 10 Brown Burgers [m1145]
- 11 Grey Inside grill [m1041]
- 12 Black Grill & legs [m1000]
- 13 Grey Spatula [m1041]
- 14 Brown Burgers [m1145]
- 15 Black Smoke [m1000]
- 16 Red Outside of grill [m1147]