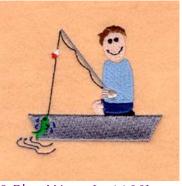

## **Dad Fishing** CD051606KB

Stitches: 6822 2.94" H X 3.22" W 74 mm x 82 mm

- 1 Black Seat [m1000]
- 2 Sand Legs [m1127]
- 3 Blue Shorts [m1166]
- 4 Cyan Shirt [m1274]
- 5 Sand Head [m1127]
- 6 Grey Boat [m1041]
- 7 Black Lines [m1000]
- 8 Grey Rod [m1041]

- 9 Blue Water [m1166]
- 10 Green Fish [m1250]
- 11 Black Fish [m1000]
- 12 Red Bobber [m1147]
- 13 White Bobber [m1001]
- 14 Sand Hand [m1127]