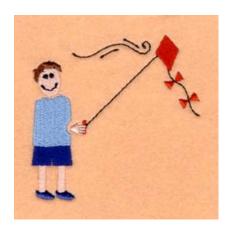

## Dad Flying Kite CD051606KC

Stitches: 3730 3.02" H X 3.01" W 77 mm x 76 mm

#### **Color Stops:**

- 1 Sand Legs [m1127]
- 2 Blue Shorts [m1166]
- 3 Cyan Shirt [m1274]
- 4 Sand Head [m1127]
- 5 Brown Hair [m1145]
- 6 Black Eyes [m1000]
- 7 Red Handle [m1147]
- 8 Sand Hand [m1127]
- 9 Red Kite [m1147]