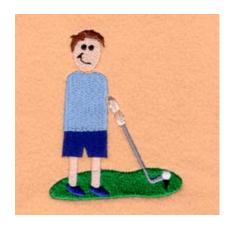

## **Dad Golfing** CD051606KD

Stitches: 6475 3.31" H X 2.48" W 84 mm x 63 mm

- 1 Sand Head [m1127]
- 2 Brown Hair [m1145]
- 3 Black Eyes [m1000]
- 4 Green Grass [m1250]
- 5 Sand Legs [m1127]
- 6 Blue Shorts [m1166]
- 7 Cyan Shirt [m1274]
- 8 Grey Club [m1041]
- 9 Sand Hands [m1127]
- 10 Black Tee [m1000]
- 11 White Ball [m1001]