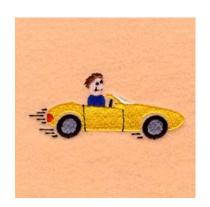

### **Dad Driving Sports Car CD051606KA**

Stitches: 4995 1.50" H X 3.43" W 38 mm x 87 mm

#### **Color Stops:**

- 1 Blue Shirt [m1166]
- 2 Sand Head [m1127]
- 3 Brown Hair [m1145]
- 4 Yellow Car [m1171]
- 5 Grey Tires [m1041]
- 6 Black Tires [m1000]
- 7 White Windshield [m1001]
- 8 Red Light [m1147]
- 9 Black Lines [m1000]