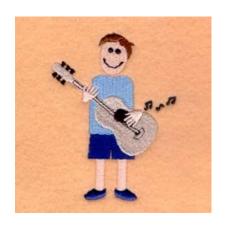

## **Dad Playing Guitar** CD051606KG

Stitches: 6519 3.20" H X 2.34" W 81 mm x 59 mm

#### **Color Stops:**

- 1 Sand Legs [m1127]
- 2 Blue Shorts [m1166]
- 3 Sand Head [m1127]
- 4 Brown Hair [m1145]
- 5 Black Eyes [m1000]
- 6 Cyan Shirt [m1274]
- 7 Off White Guitar [m1060]
- 8 Black Strings & notes [m1000]
- 9 Sand Hands [m1127]