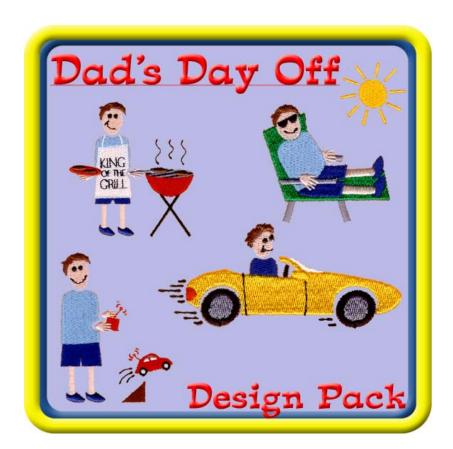

It is time for Dad to have a day just for himself. Here are a few designs to help him decide what to do first. From grillin' to chillin' in the hammock, you can add any of these designs on aprons, kitchen or hand towels and more.