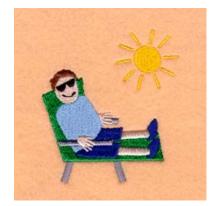

## Dad Laying in the Sun CD051606KF

Stitches: 7431 3.03" H X 2.59" W 77 mm x 66 mm

- 1 Grey Chair arm & legs [m1041]
- 2 Green Chair [m1250]
- 3 Sand Legs [m1127]
- 4 Blue Shorts [m1166]
- 5 Sand Hand [m1127]
- 6 Cyan Shirt [m1274]
- 7 Sand Head [m1127]
- 8 Brown Hair [m1145]
- 9 Grey Chair arm [m1041]
- 10 Sand Hand [m1127]
- 11 Black Face [m1000]
- 12 Yellow Sun [m1171]