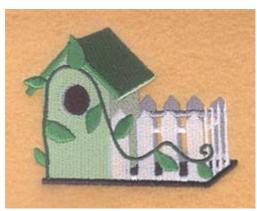

## Garden Fence Birdhouse CD060205TA

Stitches: 16216 2.50" H X 3.23" W 64 mm x 82 mm

- 1 Black Base [m1000]
- 2 Grey Fence [m1118]
- 3 White Fence [m1001]
- 4 Grey Fence [m1118]
- 5 Lt Green Side of house [m1392]
- 6 White Fence [m1001]
- 7 Black Hole [m1000]
- 8 Grey Hole [m1118]
- 9 Lt Lt Green Front of house [m1100]

- 10 Black Base [m1000]
- 11 Green Leaves & roof [m1101]
- 12 Dk Green Vine [m1103]
- 13 Lt Lt Green Roof [m1100]
- 14 Dk Green Roof [m1103]
- 15 Green Leaves & roof [m1101]