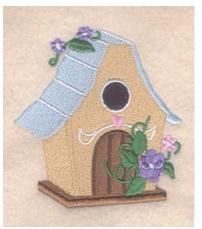

## Cottage Birdhouse CD060205TB

Stitches: 15047 3.05" H X 2.83" W 77 mm x 72 mm

### **Color Stops:**

- 1 Brown Base & door [m1144]
- 2 Yellow House [m1270]
- 3 Dk Brown Door outlines [m1129]
- 4 Black Opening in house [m1000]
- 5 White Opening outline [m1001]
- 6 Green Leaves [m1101]
- 7 Lilac Flowers [m1263]
- 8 Pink Flowers [m1321]
- 9 White Flower centers [m1001]

10 Lt Blue Roof [m1027]

- 11 White Roof [m1001]
- 12 Green Leaves [m1101]
- 13 Lilac Flower [m1263]
- 14 White Flower center [m1001]