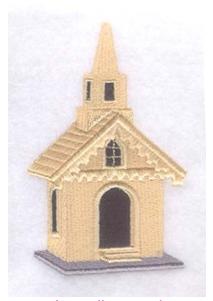

# Church Birdhouse CD060305TA

Stitches: 14280 3.89" H X 2.48" W 99 mm x 63 mm

- 1 Grey Base [m1118]
- 2 Black Window & door [m1000]
- 3 Lt Yellow Side of house [m1349]
- 4 Black Window [m1000]
- 5 Lt Yellow Front of church [m1349]
- 6 Darker Yellow Front of church [m1270]
- 7 Lt Yellow Steps, door & border [m1349]
- 8 Darker Yellow Steps & window [m1270]
- 9 Lt Yellow Window & roof [m1349]
- 10 Darker Yellow Roof [m1270]
- 11 Lt Yellow Top of church [m1349]

- 12 Darker Yellow Roof [m1270]
- 13 Lt Yellow Roof & top of church [m1349]
- 14 Black Window [m1000]
- 15 Lt Yellow Top of church [m1349]