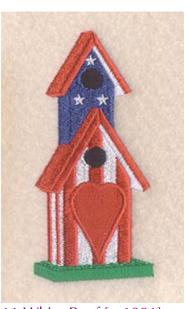

### Patriotic Birdhouse CD062005TC

Stitches: 12283 3.91" H X 1.87" W 99 mm x 48 mm

- 1 Green Base [m1250]
- 2 Black Hole [m1000]
- 3 White Stripes [m1001]
- 4 Red Stripes [m1147]
- 5 Blue Side of house [m1166]
- 6 Red Stripe [m1147]
- 7 White Roof [m1001]
- 8 Red Roof [m1147]
- 9 Black Hole [m1000]
- 10 Blue Front of house [m1166]

- 11 White Roof [m1001]
- 12 Red Roof & heart [m1147]
- 13 White Roof & stars [m1001]