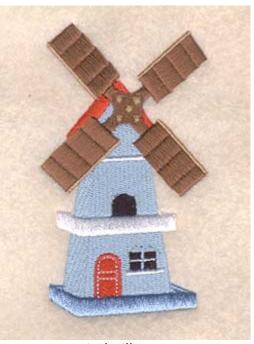

#### **Windmill Birdhouse**

#### CD052605TA

Stitches: 12456 3.88" H X 2.22" W 99 mm x 56 mm

#### **Color Stops:**

- 1 Lt Grey Blue Base [m1373]
- 2 Black Window [m1000]
- 3 Lt Blue House [m1027]
- 4 Red Door [m1037]
- 5 White Door detail [m1001]
- 6 Lt Grey Blue Base [m1373]
- 7 White Middle piece [m1001]
- 8 Black Window [m1000]
- 9 Lt Blue House [m1027]
- 10 White Middle piece [m1001
- 11 Red Roof [m1037]
- 12 Brown Windmill [m1144]
- 13 Lt Brown Windmill [m1338]
- 14 Brown Windmill [m1144]
- 15 Lt Brown Windmill [m1338]

- 16 Brown Windmill [m1144]
- 17 Lt Brown Windmill [m1338]
- 18 Brown Windmill [m1144]
- 19 Lt Brown Windmill [m1338]
- 20 Brown Windmill [m1144]
- 21 Lt Brown Windmill [m1338]