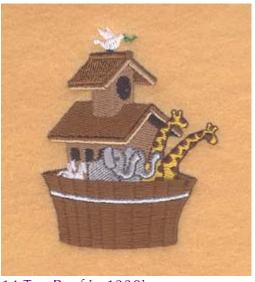

## Noah's Ark Birdhouse CD062005TB

Stitches: 13672 2.97" H X 2.38" W 75 mm x 60 mm

#### **Color Stops:**

- 1 Brown Inside of ark bottom [m1058]
- 2 Lt Brown House [m1057]
- 3 Black Windows [m1000]
- 4 Brown Roof [m1058]
- 5 Tan Roof [m1338]
- 6 White Horses [m1001]
- 7 Yellow Giraffes [m1171]
- 8 Red/Brown Giraffe spots [m1145]
- 9 Grey Elephants [m1011]
- 10 Dk Grey Elephant outline [m1041]
- 11 Brown Ark bottom [m1058]
- 12 White Stripe on Ark bottom [m1001]
- 13 Brown Roof [m1058]

- 14 Tan Roof [m1338]
- 15 Brown Roof [m1058]
- 16 Black Hole [m1000]
- 17 Lt Brown House [m1057]
- 18 Tan Roof [m1338]
- 19 White Dove [m1001]
- 20 Green Leaves & branch [m1250]