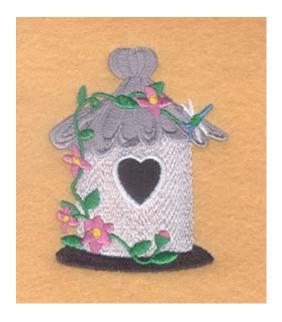

# Thatched Roof Round Birdhouse CD062005TA

Stitches: 13926 3.03" H X 2.42" W 77 mm x 61 mm

### **Color Stops:**

- 1 White House [m1001]
- 2 Silver House blend [m1151]
- 3 Black Base & heart hole [m1000]
- 4 White Heart outline [m1001]
- 5 Grey Roof [m1118]
- 6 Green Vine & leaves [m1250]
- 7 Pink Flowers [m1309]
- 8 Yellow Flowers [m1171]
- 9 White Dragonfly [m1001]
- 10 Cyan Dragonfly [m1175]
- 11 Green Dragonfly & leaves [m1250]