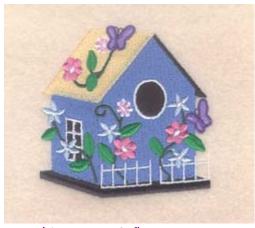

## Butterfly Garden Birdhouse CD060705TA

Stitches: 20143 3.00" H X 3.02" W 76 mm x 77 mm

### **Color Stops:**

- 1 Black Base [m1000]
- 2 Lt Blue House [m1176]
- 3 Black Hole & window [m1000]
- 4 White Window trim & fence [m1001]
- 5 Lt Yellow Roof [m1349]
- 6 Dk Green Vines [m1103]
- 7 Green Leaves [m1250]
- 8 Lt Lt Blue Flowers [m1027]
- 9 Pink Flowers [m1309]

- 10 White Fence & flowers [m1001]
- 11 Lt Pink Flowers [m1321]
- 12 White Flowers [m1001]
- 13 Violet Butterflies [m1263]
- 14 Dk Violet Butterflies [m1112]