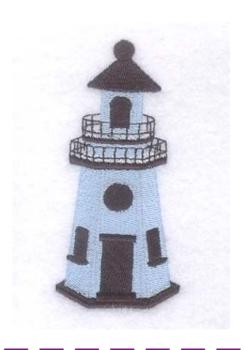

#### <u>Lighthouse Birdhouse</u> CD062805TA

Stitches: 11782 3.94" H X 1.79" W 100 mm x 45 mm

#### **Color Stops:**

- 1 Black Base & window [m1000]
- 2 Lt Blue Bottom part of house [m1027]
- 3 Black Door & window [m1000]
- 4 White Ledge [m1001]
- 5 Lt Blue Middle part of house [m1027]
- 6 Black Railing, ledges & window [m1000]
- 7 Lt Blue Top part of house [m1027]
- 8 Black Top railing & roof [m1000]