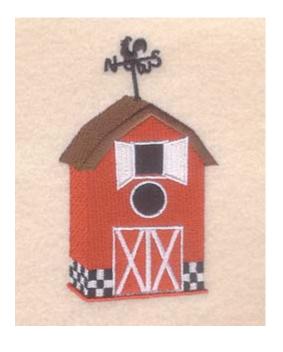

## **Barn Birdhouse** CD062105TA

Stitches: 15000 3.91" H X 2.38" W 99 mm x 60 mm

- 1 White Checkers [m1001]
- 2 Black Checkers & hole [m1000]
- 3 Red House & door [m1147]
- 4 White Door & hole outline [m1001]
- 5 Red Base [m1147]
- 6 Brown Roof [m1145]
- 7 White Window [m1001]
- 8 Black Weather Vane [m1000]