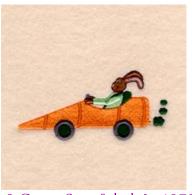

### Easter Bunny Carrot Car CD032106FI

Stitches: 7968 1.89" H X 3.99" W 48 mm x 101 mm

### **Color Stops:**

- 1 Charcoal Steering wheel [m1041]
- 2 Pink Inside ear [m1321]
- 3 Lt Brown Bunny [m1144]
- 4 Brown Bunny [m1129]
- 5 Pink Nose [m1321[
- 6 Charcoal Eye [m1041]
- 7 White Eye [m1001]
- 8 Lt Green Shirt [m1100]

- 9 Green Seat & belt [m1370]
- 10 Lt Green Front arm [m1100]
- 11 Lt Orange Car [m1155]
- 12 Orange Car [m1379]
- 13 Green Smoke & inside wheels [m1370]
- 14 Charcoal Wheels [m1041]