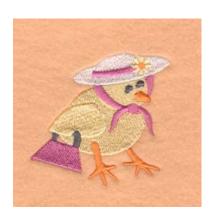

## Lil' Chick CD032106FE

Stitches: 8164 2.38" H X 2.45" W 64 mm x 62 mm

## **Color Stops:**

- 1 Orange Back leg [m1155]
- 2 Lt Yellow Bird [m1066]
- 3 Pink Ribbon [m1309]
- 4 Orange Front leg & beak [m1155]
- 5 Charcoal Eyes & purse handle [m1041]
- 6 Pink Purse [m1309]
- 7 Pink Hat band [m1309]
- 8 Lt Yellow Flower [m1066]
- 9 Orange Flower [m1155]