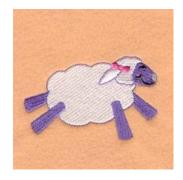

# Happy Lamb CD032106FB

Stitches: 8563 1.92" H X 3.06" W 49 mm x 78 mm

## **Color Stops:**

1 Purple Face & top legs [m1263]

2 Charcoal Mouth & eyes [m1041]

3 Lt Grey Nose [m1118]

4 Off White Body fill [m1003]

5 Purple bottom legs [m1263]

6 Lt Pink Bow [m1309]