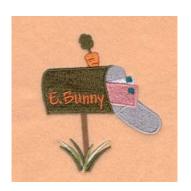

# E. Bunny Mailbox

CD032106FA

Stitches: 8216 3.09" H X 2.65" W 78 mm x 67 mm

## **Color Stops:**

1 Brown Mailbox pole [m1144]

2 Lt Olive Green Grass [m1104]

3 Med Olive Green Grass [m1140]

4 Dk Olive Green Top of carrot [m1156]

5 Orange Carrot [m1155]

6 Dk Orange Carrot [m1379]

7 Grey Inside mailbox [m1118]

8 White Envelope [m1001]

9 Lt Mauve Envelope [m1218]

10 Dk Turquoise Stamps [m1291]

11 Dk Olive Green Mailbox [m1156]

12 Dk Orange E. Bunny [m1379]