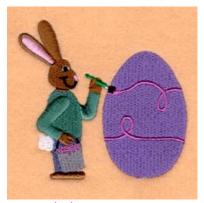

# Easter Egg Decorating CD032106FJ

Stitches: 10430 3.06" H X 3.25" W 78 mm x 82 mm

#### **Color Stops:**

- 1 Powder Blue Pants [m1364]
- 2 White Tail [m1001]
- 3 Black Bucket handle [m1000]
- 4 Magenta Paint on bucket [m1319]
- 5 Grey Bucket [m1041]
- 6 Pink Inside Ear [m1321]
- 7 Brown Bunny [m1144]
- 8 Black Mouth & eye [m1000]
- 9 White Eye [m1001]
- 10 Pink Nose [m1321]

- 11 Teal Shirt [m1046]
- 12 Brown Hands & foot [m1144]
- 13 Purple Egg [m1263]
- 14 Magenta Swirls on egg [m1319]
- 15 Black Paint brush [m1000]
- 16 Lt Grey Paint brush [m1118]
- 17 Green Brush handle [m1250]
- 18 Brown Finger [m1144]