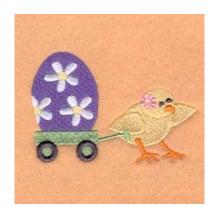

# Easter Wagon CD032106FD

Stitches: 10050 2.38" H X 3.52" W 64 mm x 89 mm

# **Color Stops:**

1 Lt Purple Egg fill [m1263]

2 White Flower on egg [m1001]

3 Yellow Flowers on egg [m1066]

4 Orange Back leg [m1155]

5 Yellow Bird fill [m1066]

6 Orange Front leg & beak [m1155]

7 Charcoal Eyes [m1041]

8 Pink Flower on bird [m1321]

9 Yellow Flower on bird [m1066]

10 Lt Green Wagon [m1100]

11 Charcoal Wheels [m1041]