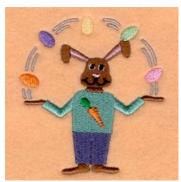

# Juggling Easter Bunny CD032106FG

Stitches: 6864 3.11" H X 2.80" W 79 mm x 71 mm

### **Color Stops:**

- 1 Pink Inside Ears [m1321]
- 2 Brown Bunny [m1144]
- 3 Powder Blue Pants [m1364]
- 4 Teal Shirt [m1046]
- 5 Green Carrot [m1250]
- 6 Lt Orange Carrot [m1155]
- 7 Orange Carrot [m1379]
- 8 Black Eyes [m1000]
- 9 White Eyes [m1001]

10 Black Mouth [m1000]

- 11 Pink Nose [m1321]
- 12 Grey Motion lines [m1118]
- 13 Lt Orange Eggs [m1155]
- 14 Lt Purple Eggs [m1112]
- 15 Lt Yellow Eggs [m1066]
- 16 Lt Green Eggs [m1100]
- 17 Pink Eggs [m1321]