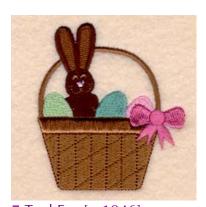

# Easter Basket with Bunny CD032106FH

Stitches: 9407 3.05" H X 2.66" W 77 mm x 67 mm

## **Color Stops:**

- 1 Brown Basket handle & ears [m1144]
- 2 Dk Brown Bunny [m1129]
- 3 Brown Eyes & mouth [m1144]
- 4 Lt Pink Nose [m1321]
- 5 Lt Green Egg [m1100]
- 6 Lt Pink Egg [m1321]

7 Teal Egg [m1046] 8 Lt Brown Basket [m1057] 9 Brown Basket outline [m1144] 10 Pink Bow [m1309]