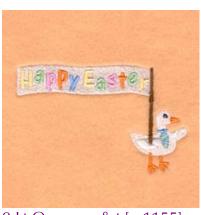

# Happy Easter Duck CD032106FF

Stitches: 7416 2.38" H X 3.74" W 60 mm x 95 mm

## **Color Stops:**

- 1 Off White Back wing [m1003]
- 2 Lt Orange Back leg [m1155]
- 3 Off White Body [m1003]
- 4 Lt Orange Front leg & beak [m1155]
- 5 Lt Green Tie [m1100]
- 6 Lt Blue Tie [m1274]
- 7 Charcoal Eye [m1041]
- 8 Off White [m1003]

- 9 Lt Orange p & t [m1155]10 Lt Green a a & e [m1100]
- 11 Lt Pink p & s [m1321]
- 12 Lt Yellow H E & r [m1066]
- 13 Lt Blue y [m1274]
- 14 Brown Pole [m1144]