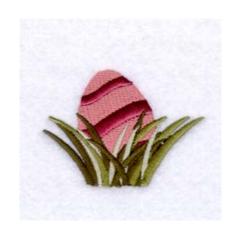

## Hidden Egg CD032106FC

Stitches: 7368 1.93" H X 2.69" W 49 mm x 68 mm

## **Color Stops:**

1 Lt Mauve Egg fill [m1218]

2 Dk Mauve Stripes [m1119]

3 Med Olive Green Grass [m1140]

4 Lt Olive Green Grass [m1104]

5 Dk Olive Green Grass [m1156]

6 Lt Olive Green Grass [m1104]