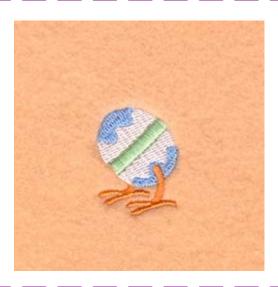

### Easter Egg Legs 2 CD030507TB

Stitches:1936 1.26" H X 1.26" W 32 mm x 32 mm

### **Color Stops:**

- 1 Lt Orange Right leg [m1155]
- 2 White Egg fill [m1001]
- 3 Green Stripes [m1100]
- 4 Lt Orange Left leg [m1155]
- 5 Lt Grey Motion lines [m1118]