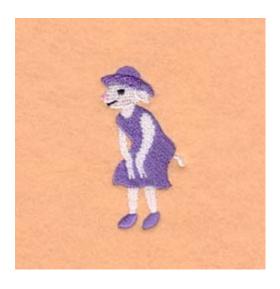

### Easter Parade Sheep CD030507TI

Stitches: 5071 2.60" H X 1.44" W 66 mm x 36 mm

- 1 White Sheep [m1001]
- 2 Purple Dress shoes and hat [m1263]
- 3 White Ear & arms [m1001]
- 4 Pink Nose [m1321]
- 5 Black Eye & mouth [m1000]