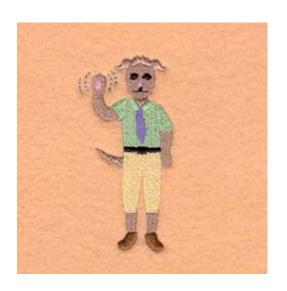

### Easter Parade Dog CD030507TP

Stitches: 5791 3.17" H X 1.53" W 80 mm x 38 mm

### **Color Stops:**

- 1 Sand Dog fill [m1128]
- 2 Green Shirt fill [m1100]
- 3 Purple Tie [m1263]
- 4 Green Collar [m1100]
- 5 Lt Yellow Pants [m1066]
- 6 Black Eyes mouth & belt buckle [m1000]
- 7 Pink Nose & paw [m1321]
- 8 Grey Motion lines [m1118]
- 9 Brown Shoes [m1144]