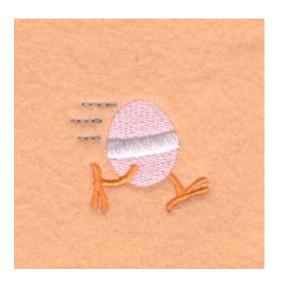

### Easter Egg Legs 3 CD030507TC

Stitches:1844 1.19" H x 1.46" W 30 mm x 37 mm

- 1 Lt Orange Right leg [m1155]
- 2 Pink Egg fill [m1321]
- 3 White Stripe on egg [m1001]
- 4 Lt Orange Left leg [m1155]
- 5 Lt Grey Motion lines [m1118]