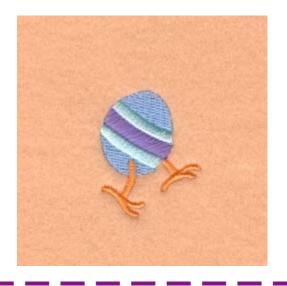

### Easter Egg Legs 2 CD030507TB

Stitches:1936 1.26" H X 1.26" W 32 mm x 32 mm

### **Color Stops:**

- 1 Lt Orange Right leg [m1155]
- 2 White Egg fill [m1001]
- 3 Green Stripes [m1100]
- 4 Lt Orange Left leg [m1155]
- 5 Lt Grey Motion lines [m1118]