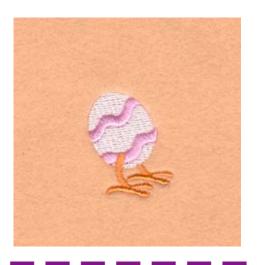

### Easter Egg Legs 3 CD030507TC

Stitches:1844 1.19" H x 1.46" W 30 mm x 37 mm

- 1 Lt Orange Right leg [m1155]
- 2 Pink Egg fill [m1321]
- 3 White Stripe on egg [m1001]
- 4 Lt Orange Left leg [m1155]
- 5 Lt Grey Motion lines [m1118]

### Easter Egg Legs 5 CD030507TE

Stitches:1762 .97" H X .79" W 24 mm x 20 mm

### **Color Stops:**

1 White Top & bottom of egg [m1001]

2 Yellow Middle fill of egg [m1066]

3 Pink Checkers [m1321]

4 Lt Orange Feet [m1155]