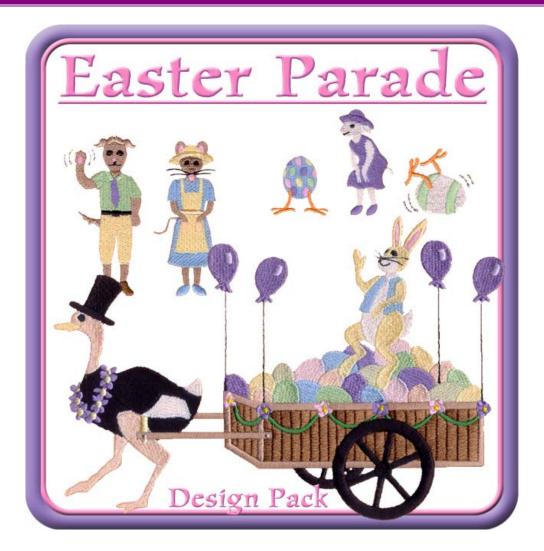

### **Easter Parade Float**

#### CD030507TU

Stitches:56281 5.81" H X 8.67" W 147 mm x 220 mm

- 1 Lt Yellow Eggs [m1066]
- 2 Lt Peach Eggs [m1017]
- 3 Purple Eggs [m1263]
- 4 Blue Eggs [m1274]
- 5 Pink Eggs [m1121]
- 6 Green Eggs [m1100]
- 7 Purple Eggs [m1263]
- 8 Lt Green Eggs [m1104]
- 9 Lt Yellow Eggs [m1066]
- 10 Pink Eggs [m1121]
- 11 Lt Peach Eggs [m1017]
- 12 Purple Eggs [m1263]
- 13 Blue Eggs [m1274]
- 14 Green Eggs [m1100]
- 15 Brown Wagon [m1144]
- 16 Black Wheel [m1000]
- 17 Sand Wagon outline [m1128]
- 18 Dk Green Vine [m1101]
- 19 Black Wheel [m1000]
- 20 Purple Flower petals [m1263]
- 21 Pink Flowers petals [m1321]
- 22 Yellow Flower centers [m1223]
- 23 Lt Peach Ostrich head & leg [m1017]
- 24 Purple Flower [m1263]
- 25 Lt Yellow Flower center [m1066]
- 26 White Tail [m1001]
- 27 Black Body [m1000]

- 28 Lt Peach Leg [m1017]
- 29 Lt Yellow Wagon arm [m1066]
- 30 Sand Wagon arm [m1128]
- 31 White Wing [m1001]
- 32 Black Wing [m1000]
- 33 Lt Yellow Beak [m1066]
- 34 Black Hat & eye [m1000]
- 35 Purple Flowers [m1263]
- 36 Lt Yellow Flower centers [m1066]
- 37 Grey Bolts [m1118]
- 38 Purple Balloons [m1263]
- 39 Lt Purple Balloon highlights [m1311]
- 40 Lt Yellow Bunny arm & leg [m1066]
- 41 White Belly & tail [m1001]
- 42 Blue Vest [m1274]
- 43 Lt Yellow Arm & leg [m1066]
- 44 Pink Ears [m1321]
- 45 Lt Yellow Ears & head [m1066]
- 46 White Face [m1001]
- 47 Black Eyes & whiskers [m1000]
- 48 Grey Motion lines [m1118]

### Easter Parade Bystanders 1 CD030507TV

Stitches: 24443 4.45" H X 5.28" W 113 mm x 134 mm

- 1 Pink Cat ears [m1321]
- 2 Grey Cat fill [m1118]
- 3 Cream Cat's shirt [m1003]
- 4 Blue Cat's tie [m1027]
- 5 Cream Cat's collar [m1003]
- 6 Brown Cat's pants [m1144]
- 7 Black Cat's belt [m1000]
- 8 Pink Cat's nose [m1321]
- 9 Dk Green Cat's Eyes [m1101]
- 10 Blue Balloon [m1027]
- 11 Yellow Chicken fill [m1223]
- 12 Orange Chicken beak & legs [m1278]
- 13 Pink Chicken's Dress [m1321]
- 14 Lt Pink Chicken's belt & purse handle [m1121]
- 15 Pink Chicken's purse & hat [m1321]
- 16 Black Chicken's Eyes [m1000]
- 17 Pink Bunnies Ears [m1321]
- 18 Sand Bunny fill [m1128]
- 19 Turquoise Bunnies dress hat & shoes [m1090]

- 20 Sand Bunnies arms [m1128]
- 21 White Flower petals [m1001]
- 22 Lt Yellow Flower center [m1066]
- 23 Black Bunnies eyes [m1000]
- 24 Pink Bunnies nose [m1321]
- 25 Sand Dog fill [m1128]
- 26 Green Dog's shirt [m1100]
- 27 Purple Tie [m1263]
- 28 Green Collar [m1100]
- 29 Yellow Dog's pants [m1066]
- 30 Black Dog's belt & eyes [m1000]
- 31 Pink Dog's palm [m1321]
- 32 Grey Motion lines [m1118]
- 33 Dk Brown Dog's shoes [m1144]

### Easter Parade Bystanders 2 CD030507TW

Stitches:26228 3.55" H X 5.42" W 90 mm x 137 mm

- 1 Orange Beak & feet [m1278]
- 2 White Goose fill [m1001]
- 3 Yellow Goose hat & collar [m1223]
- 4 Dk Pink Flower petals [m1321]
- 5 Pink Goose dress [m1121]
- 6 Green Turtle fill [m1101]
- 7 Black Turtle's hat face detail pants & shoes [m1000]
- 8 Blue Turtle's shell fill [m1274]
- 9 Turquoise Stripes on shell [m1090]
- 10 Purple Stripes & dots on shell [m1263]
- 11 Green Shell border [m1101]
- 12 Grey Raccoon fill [m1118]
- 13 Brown Raccoon's pants & cane [m1144]
- 14 White Tail stripes [m1001]

- 15 Black Jacket head & tail stripes [m1000]
- 16 Grey Ears [m1118]
- 17 Dk Brown Fox neck arms & legs [m1059]
- 18 Purple Fox shirt & shoes [m1263]
- 19 Black Fox ears [m1000]
- 20 Blue Hat trim & belt [m1274]
- 21 White Fox tail [m1001]
- 22 Dk Brown Fox tail [m1059]

### Easter Parade Bystanders 3 CD030507TX

Stitches:22247 3.30" H X 4.44" W 84 mm x 113 mm

- 1 White Duck fill [m1001]
- 2 Orange Duck's beak & feet [m1278]
- 3 Green Duck's shirt [m1100]
- 4 Lt Yellow Duck's tie [m1066]
- 5 Green Duck's collar [m1100]
- 6 Black Duck's pants & eyes [m1000]
- 7 Sand Mouse fill [m1128]
- 8 Black Mouse eyes & whiskers [m1000]
- 9 Pink Nose [m1321]
- 10 Yellow Hat [m1066]
- 11 Blue Mouse dress [m1274]
- 12 Yellow Mouse apron [m1066]
- 13 Orange Mouse belt [m1127]
- 14 Sand Mouse arms [m1128]
- 15 Orange Mouse pockets [m1127]
- 16 Blue Mouse shoes [m1274]

- 17 Lt Peach Pig's fill [m1017]
- 18 Sand Pig's shirt [m1128]
- 19 Black Pig's tie [m1000]
- 20 Sand Pig's collar [m1128]
- 21 Blue Pig's pants [m1274]
- 22 Black Pig's face detail & buckle [m1000]
- 23 White Sheep fill [m1001]
- 24 Purple Sheep's hat dress & shoes [m1263]
- 25 White Sheep [m1001]
- 26 Pink Sheep's nose [m1321]
- 27 Black Sheep's eyes & nose [m1000]

### Easter Parade CD030507TZ

Stitches:121974 6.46" H X 12.29" W 164 mm x 312 mm

- 1 Lt Peach Pig head & arm [m1017]
- 2 Brown Mouse dog & pig shirt [m1128]
- 3 Black Mouse eyes & whiskers [m1000]
- 4 Pink Mouse nose & inside ears [m1321]
- 5 Yellow Mouse hat [m1066]
- 6 Blue Mouse dress [m1274]
- 7 Yellow Mouse apron [m1066]
- 8 Orange Belt [m1127]
- 9 Brown Arms [m1128]
- 10 Orange Pockets [m1127]
- 11 Yellow Chicken fill [m1223]
- 12 Orange Chicken beak & legs [m1278]
- 13 Pink Dress & hat [m1321]
- 14 Lt Pink Belt [m1121]
- 15 Black Duck dog & pig eyes & mouth [m1000]
- 16 Pink Dog paw nose & bunny ears [m1321]
- 17 White Duck & sheep [m1001]
- 18 Green Duck & dogs shirts [m1100]
- 19 Yellow Duck's tie [m1066]
- 20 Purple Dog tie sheep's hat & dress [m1263]
- 21 Green Shirt collars of dog & duck [m1100]
- 22 Brown Bunny [m1128]

- 23 Turquoise Bunny hat & dress [m1090]
- 24 Brown Bunny arm [m1128]
- 25 Lt Orange Egg foot [m1155]
- 26 White Egg sheep & flower on bunny dress [m1001]
- 27 Yellow Center of flower [m1066]
- 28 Black Bunny & sheep eyes [m1000]
- 29 Blue Egg tops & bottoms mouse shoes [m1274]
- 30 Green Egg stripe [m1100]
- 31 Lt Orange Egg feet [m1155]
- 32 Purple Egg stripe [m1263]
- 33 Lt Teal Egg stripe [m1195]
- 34 Lt Orange Egg foot [m1155]
- 35 Orange Goose feet & goose & duck beaks [m1278]
- 36 White Goose fill [m1001]
- 37 Yellow Hat & collar [m1223]
- 38 Pink Flower & bunny nose [m1321]
- 39 Lt Pink Dress & inside flower [m1121]
- 40 Yellow Eggs in wagon [m1066]
- 41 Lt Peach Eggs in wagon [m1017]
- 42 Purple Eggs in wagon [m1263]
- 43 Blue Eggs in wagon [m1274]
- 44 Lt Pink Eggs in wagon [m1121]
- 45 Green Eggs in wagon [m1100]
- 46 Purple Eggs in wagon [m1263]
- 47 Lt Green Eggs in wagon [m1104] 48 Lt Pink Eggs in wagon [m1121]
- 49 Lt Pink Eggs in wagon [m1121]
- 50 Lt Peach Eggs in wagon [m1017]
- 51 Purple Eggs in wagon [m1263]

### EASTER PARADE DESIGN PACK

- 52 Blue Eggs in wagon [m1274]
- 53 Green Eggs in wagon [m1100]
- 54 Brown Wagon [m1144]
- 55 Black Wheel [m1000]
- 56 Brown Wagon Border [m1128]
- 57 Dk Green Vine [m1101]
- 58 Black Wheel [m1000]
- 59 Lt Orange Egg feet [m1155]
- 60 White Eggs [m1001]
- 61 Blue Egg [m1274]
- 62 Purple Egg stripes [m1263]
- 63 Pink Egg stripes [m1321]
- 64 Lt Orange Egg feet [m1155]
- 65 Lt Peach Ostrich leg neck & head [m1017]
- 66 Purple Flower petals [m1263]
- 67 Yellow Flower center [m1066]
- 68 Blue Egg [m1274]
- 69 Yellow Dots on egg [m1066]
- 70 Pink Dots on egg [m1321]
- 71 Purple Dots on egg [m1263]
- 72 Green Dots on egg [m1100]
- 73 Lt Orange Egg feet [m1155]
- 74 Black Ostrich [m1000]
- 75 Lt Peach Ostrich leg [m1017]
- 76 Yellow Beak [m1066]
- 77 Brown Wagon arm [m1128]
- 78 White Ostrich wing [m1001]
- 79 Black Ostrich wing & hat [m1000]
- 80 Dk Brown Fox neck arms & legs [m1059]
- 81 Purple Fox shirt shoes & flowers on ostrich [m1263]
- 82 Yellow Flower centers [m1066]
- 83 Dk Purple Fox shirt & hat [m1112]
- 84 Black Fox ears [m1000]
- 85 Blue Hat ruffle & belt [m1274]
- 86 White Fox tail & eggs [m1001]
- 87 Green Egg stripes [m1100]
- 88 Dk Brown Fox tail [m1059]
- 89 Purple Flowers on wagon [m1263]
- 90 Pink Flowers [m1321]

- 91 Yellow Flower Centers & egg [m1223]
- 92 Pink Checkers on egg [m1321]
- 93 Lt Orange Egg feet [m1155]
- 94 Grey Motion lines bolts & raccoon [m1118]
- 95 Brown Pants shoes & cane [m1144]
- 96 White Tail [m1001]
- 97 Black Jacket & stripes on tail & head [m1000]
- 98 Grey Ears [m1118]
- 99 Dk Green Turtle head arms & legs [m1101]
- 100 Black Hat legs shoes & balloon strings [m1000]
- 101 Blue Turtle shell [m1274]
- 102 Yellow Lines on shell [m1223]
- 103 Turquoise Lines on shell [m1090]
- 104 Purple Line dots on shell & balloons [m1263]
- 105 Dk Green Turtle shell outline [m1101]
- 106 Lt Purple Highlights on balloons [m1311]
- 107 Yellow Easter bunny arm & leg [m1066]
- 108 White Bunny belly [m1001]
- 109 Blue Bunny vest [m1274]
- 110 Yellow Bunny arm & leg [m1066]
- 111 Lt Orange Egg feet [m1155]
- 112 Pink Egg mouse & bunny ears [m1321]
- 113 Yellow Bunny ears & head [m1066]
- 114 White Bunny face & stripe on egg [m1001]
- 115 Bunny Eyes & whiskers [m1000]
- 116 Grey Motion lines mouse fill [m1118]
- 117 Lt Orange Egg foot [m1155]
- 118 Cream Mouse shirt [m1003]
- 119 Blue Balloon & tie [m1274]
- 120 Cream Shirt collar [m1003]
- 121 Brown Pants [m1144]
- 122 Black Shoes belt buckle whiskers & balloon strings
- [m1000]
- 123 Pink Nose [m1321]
- 124 Green Eyes [m1100]