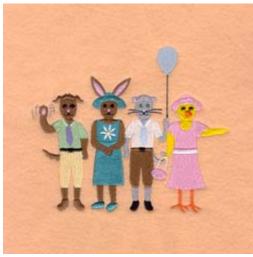

### Easter Parade Bystanders 1 CD030507TV

Stitches: 24443 4.45" H X 5.28" W 113 mm x 134 mm

- 1 Pink Cat ears [m1321]
- 2 Grey Cat fill [m1118]
- 3 Cream Cat's shirt [m1003]
- 4 Blue Cat's tie [m1027]
- 5 Cream Cat's collar [m1003]
- 6 Brown Cat's pants [m1144]
- 7 Black Cat's belt [m1000]
- 8 Pink Cat's nose [m1321]
- 9 Dk Green Cat's Eyes [m1101]
- 10 Blue Balloon [m1027]
- 11 Yellow Chicken fill [m1223]
- 12 Orange Chicken beak & legs [m1278]
- 13 Pink Chicken's Dress [m1321]
- 14 Lt Pink Chicken's belt & purse handle [m1121]
- 15 Pink Chicken's purse & hat [m1321]
- 16 Black Chicken's Eyes [m1000]
- 17 Pink Bunnies Ears [m1321]
- 18 Sand Bunny fill [m1128]
- 19 Turquoise Bunnies dress hat & shoes [m1090]

- 20 Sand Bunnies arms [m1128]
- 21 White Flower petals [m1001]
- 22 Lt Yellow Flower center [m1066]
- 23 Black Bunnies eyes [m1000]
- 24 Pink Bunnies nose [m1321]
- 25 Sand Dog fill [m1128]
- 26 Green Dog's shirt [m1100]
- 27 Purple Tie [m1263]
- 28 Green Collar [m1100]
- 29 Yellow Dog's pants [m1066]
- 30 Black Dog's belt & eyes [m1000]
- 31 Pink Dog's palm [m1321]
- 32 Grey Motion lines [m1118]
- 33 Dk Brown Dog's shoes [m1144]