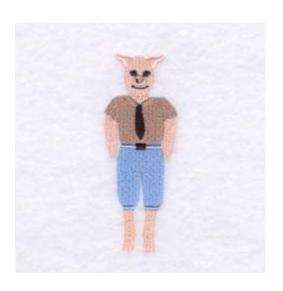

### Easter Parade Pig CD030507TJ

Stitches:5698 3.17" H X 1.18" W 80 mm x 30 mm

#### **Color Stops:**

- 1 Lt Peach Pig [m1017]
- 2 Lt Peach Pig fill [m1017]
- 3 Brown Shirt [m1128]
- 4 Black Tie [m1000]
- 5 Brown Collar [m1128]
- 6 Blue Pants [m1274]
- 7 Black Face detail & belt buckle [m1000]