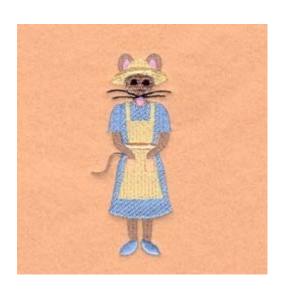

### Easter Parade Mouse CD030507TL

Stitches: 7095 3.25" H X 1.33" W 82 mm x 33 mm

#### **Color Stops:**

- 1 Sand Mouse fill [m1128]
- 2 Black Eyes & whiskers [m1000]
- 3 Pink Nose & ears [m1321]
- 4 Yellow Hat [m1066]
- 5 Blue Dress [m1274]
- 6 Yellow Apron [m1066]
- 7 Orange Belt [m1127]
- 8 Sand Arms [m1128]
- 9 Orange Pockets [m1127]
- 10 Blue Shoes [m1274]