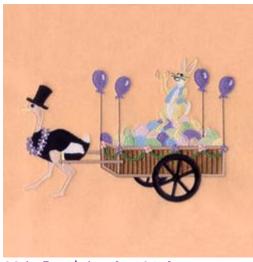

### **Easter Parade Float**

#### CD030507TU

Stitches:56281 5.81" H X 8.67" W 147 mm x 220 mm

- 1 Lt Yellow Eggs [m1066]
- 2 Lt Peach Eggs [m1017]
- 3 Purple Eggs [m1263]
- 4 Blue Eggs [m1274]
- 5 Pink Eggs [m1121]
- 6 Green Eggs [m1100]
- 7 Purple Eggs [m1263]
- 8 Lt Green Eggs [m1104]
- 9 Lt Yellow Eggs [m1066]
- 10 Pink Eggs [m1121]
- 11 Lt Peach Eggs [m1017]
- 12 Purple Eggs [m1263]
- 13 Blue Eggs [m1274]
- 14 Green Eggs [m1100]
- 15 Brown Wagon [m1144]
- 16 Black Wheel [m1000]
- 17 Sand Wagon outline [m1128]
- 18 Dk Green Vine [m1101]
- 19 Black Wheel [m1000]
- 20 Purple Flower petals [m1263]
- 21 Pink Flowers petals [m1321]
- 22 Yellow Flower centers [m1223]
- 23 Lt Peach Ostrich head & leg [m1017]
- 24 Purple Flower [m1263]
- 25 Lt Yellow Flower center [m1066]
- 26 White Tail [m1001]
- 27 Black Body [m1000]

- 28 Lt Peach Leg [m1017]
- 29 Lt Yellow Wagon arm [m1066]
- 30 Sand Wagon arm [m1128]
- 31 White Wing [m1001]
- 32 Black Wing [m1000]
- 33 Lt Yellow Beak [m1066]
- 34 Black Hat & eye [m1000]
- 35 Purple Flowers [m1263]
- 36 Lt Yellow Flower centers [m1066]
- 37 Grey Bolts [m1118]
- 38 Purple Balloons [m1263]
- 39 Lt Purple Balloon highlights [m1311]
- 40 Lt Yellow Bunny arm & leg [m1066]
- 41 White Belly & tail [m1001]
- 42 Blue Vest [m1274]
- 43 Lt Yellow Arm & leg [m1066]
- 44 Pink Ears [m1321]
- 45 Lt Yellow Ears & head [m1066]
- 46 White Face [m1001]
- 47 Black Eyes & whiskers [m1000]
- 48 Grey Motion lines [m1118]