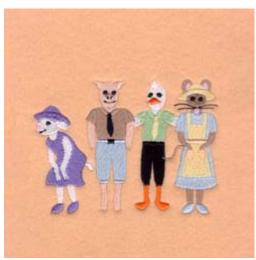

### Easter Parade Cat CD030507TN

Stitches:6322 4.42" H X 1.50" W 112 mm x 38 mm

### Easter Parade Fox CD030507TQ

Stitches:6681 3.24" H X 1.13" W 82 mm x 29 mm

- 1 Dk Brown Arms neck & legs [m1059]
- 2 Purple Shirt & shoes [m1263]
- 3 Dk Purple Hat & skirt [m1112]
- 4 Black Ears [m1000]
- 5 Blue Hat trim & belt [m1274]
- 6 White Tail [m1001]
- 7 Dk Brown Tail [m1059]

### Easter Parade Duck CD030507TK

Stitches:4858 3.19" H X 2.02" W 81 mm x 56 mm

- 1 White Duck [m1001]
- 2 Orange Feet & beak [m1278]
- 3 Green Shirt [m1100]
- 4 Lt Yellow Tie [m1066]
- 5 Green Collar [m1100]
- 6 Black Pants [m1000]

### Easter Parade Mouse CD030507TL

Stitches: 7095 3.25" H X 1.33" W 82 mm x 33 mm