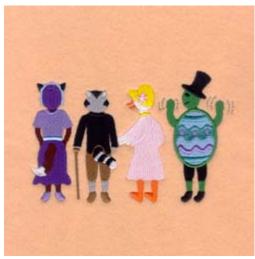

### Easter Parade Sheep CD030507TI

Stitches: 5071 2.60" H X 1.44" W 66 mm x 36 mm

- 1 White Sheep [m1001]
- 2 Purple Dress shoes and hat [m1263]
- 3 White Ear & arms [m1001]
- 4 Pink Nose [m1321]
- 5 Black Eye & mouth [m1000]

### Easter Parade Pig CD030507TJ

Stitches:5698 3.17" H X 1.18" W 80 mm x 30 mm

### Easter Parade Turtle CD030507TT

Stitches:7939 3.53" H X 1.99" W 89 mm x 50 mm

- 1 Green Turtle [m1101]
- 2 Black Hat face details pants & shoes [m1000]
- 3 Blue Shell fill [m1274]
- 4 Yellow Shell detail [m1223]
- 5 Turquoise Lines in shell [m1090]