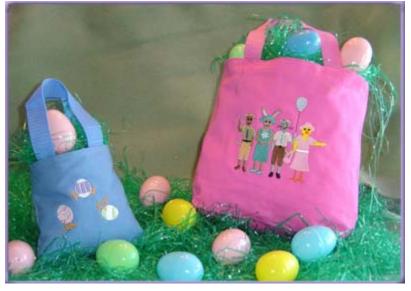

### **Hoppy Easter!!**

The Easter Bunny is hippity hopping down the bunny trail to your house. Here are some great little bag ideas to decorate just in time. We found the bags at our local craft store. The large bag could be sewn as is, but we had to take apart the small bag to embroider the eggs on it. It was really easy and quick to do.

You could also use the eggs to decorate an Easter basket liner.