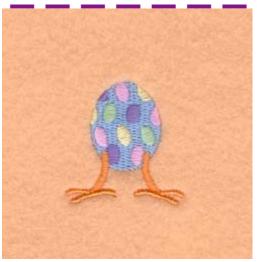

### Easter Egg Legs 6 CD030507TF

Stitches: 2284 1.32" H X 1.26" W 33 mm x 32 mm

### **Color Stops:**

1 Lt Blue Egg fill [m1274]

2 Lt Yellow Dots [m1066]

3 Pink Dots [m1321]

4 Purple Dots [m1263]

5 Green Dots [m1100]

6 Orange Legs [m1155]