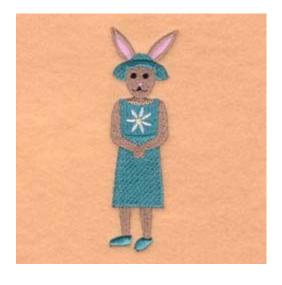

### Easter Parade Bunny CD030507TO

Stitches:6380 3.63" H X 1.09" W 92 mm x 27 mm

- 1 Pink Ears [m1321]
- 2 Sand Bunny fill [m1128]
- 3 Turquoise Dress & hat [m1090]
- 4 Sand Arms [m1128]
- 5 White Flower petals [m1001]
- 6 Lt Yellow Flower center [m1066]
- 7 Black Eyes & mouth [m1000]
- 8 Pink Nose [m1321]