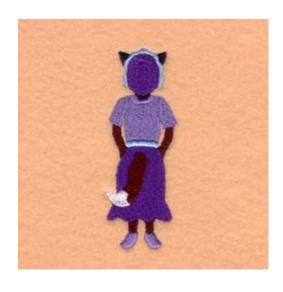

### Easter Parade Cat CD030507TN

Stitches:6322 4.42" H X 1.50" W 112 mm x 38 mm

### **Color Stops:**

- 1 Pink Ears [m1321]
- 2 Grey Cat fill [m1118]
- 3 Cream Shirt [m1003]
- 4 Blue Tie [m1027]
- 5 Cream Collar [m1003]
- 6 Brown Pants [m1144]
- 7 Black Belt buckle shoes whiskers & string [m1000]
- 8 Pink Nose [m1321]
- 9 Dk Green Eyes [m1101]
- 10 Blue Balloon [m1027]