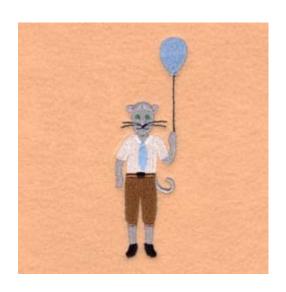

### Easter Parade Cat CD030507TN

Stitches:6322 4.42" H X 1.50" W 112 mm x 38 mm

### **Color Stops:**

- 1 Pink Ears [m1321]
- 2 Grey Cat fill [m1118]
- 3 Cream Shirt [m1003]
- 4 Blue Tie [m1027]
- 5 Cream Collar [m1003]
- 6 Brown Pants [m1144]
- 7 Black Belt buckle shoes whiskers & string [m1000]
- 8 Pink Nose [m1321]
- 9 Dk Green Eyes [m1101]
- 10 Blue Balloon [m1027]