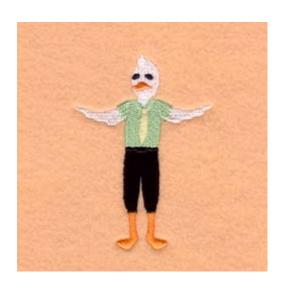

### Easter Parade Duck CD030507TK

Stitches:4858 3.19" H X 2.02" W 81 mm x 56 mm

- 1 White Duck [m1001]
- 2 Orange Feet & beak [m1278]
- 3 Green Shirt [m1100]
- 4 Lt Yellow Tie [m1066]
- 5 Green Collar [m1100]
- 6 Black Pants [m1000]