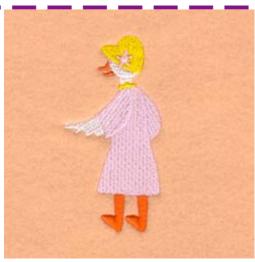

### Easter Egg Legs 5 CD030507TE

Stitches:1762 .97" H X .79" W 24 mm x 20 mm

### **Color Stops:**

1 White Top & bottom of egg [m1001]

2 Yellow Middle fill of egg [m1066]

3 Pink Checkers [m1321]

4 Lt Orange Feet [m1155]