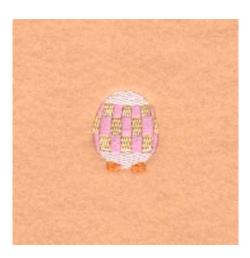

### Easter Egg Legs 5 CD030507TE

Stitches:1762 .97" H X .79" W 24 mm x 20 mm

### **Color Stops:**

1 White Top & bottom of egg [m1001]

2 Yellow Middle fill of egg [m1066]

3 Pink Checkers [m1321]

4 Lt Orange Feet [m1155]