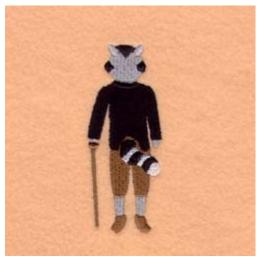

### Easter Parade Raccoon CD030507TR

Stitches:6121 3.03" H X 1.22" W 77 mm x 31 mm

### **Color Stops:**

- 1 Grey Raccoon fill [m1118]
- 2 Brown Pants & cane [m1144]
- 3 White Tail stripes [m1001]
- 4 Black Jacket head & tail stripes [m1000]
- 5 Grey Ears [m1118]