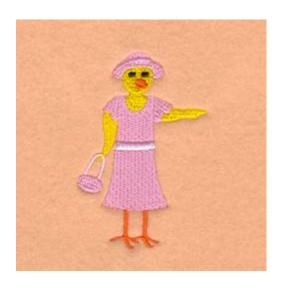

### Easter Parade Chicken CD030507TM

Stitches:5989 3.16" H X 2.07" W 80 mm x 52 mm

- 1 Yellow Chicken fill [m1223]
- 2 Orange Feet & beak [m1278]
- 3 Pink Dress [m1321]
- 4 Lt Pink Belt & purse handle [m1121]
- 5 Pink Purse & hat [m1321]
- 6 Black Eyes [m1000]