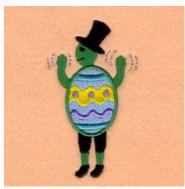

### Easter Parade Turtle CD030507TT

Stitches:7939 3.53" H X 1.99" W 89 mm x 50 mm

- 1 Green Turtle [m1101]
- 2 Black Hat face details pants & shoes [m1000]
- 3 Blue Shell fill [m1274]
- 4 Yellow Shell detail [m1223]
- 5 Turquoise Lines in shell [m1090]

- 6 Purple Shell swoosh lines & dots [m1263]
- 7 Green Shell outlines [m1101]
- 8 Grey Motion lines [m1118]