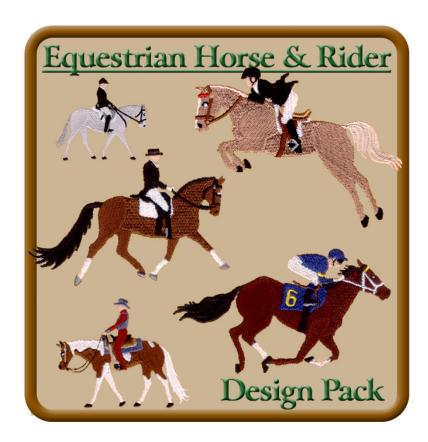

# EQUESTRIAN HORSE & RIDER DESIGN PACK

The Equestrian Horse & Rider Design Pack is for horse lovers everywhere. These designs would help to make any gift very personal for your favorite horse enthusiast. You could sew them on jackets, shirts, blankets, and even towel sets to name a few. Use your imagination and have fun.

# EQUESTRIAN HORSE & RIDER DESIGN PACK