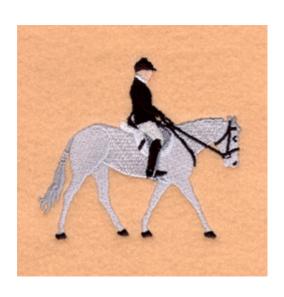

## **English Pleasure Horse CD022006TI**

Stitches: 10632 2.90" H X 3.26" W 76 mm x 83 mm

#### **Color Stops:**

- 1 Silver Tail [m1118]
- 2 Lt Lt Grey Body & legs [m1151]
- 3 Black Hooves [m1000]
- 4 White Saddle [m1001]
- 5 Grey Saddle [m1118]
- 6 Black Reins [m1000]
- 7 Off White Pants [m1072]
- 8 Black Boots [m1000]
- 9 Silver Mane & stirrup [m1118]
- 10 Black Eye & nose [m1000]
- 11 White Eye [m1001]
- 12 Flesh Face [m1127]
- 13 Black Jacket & helmet [m1000]
- 14 White Collar [m1001]