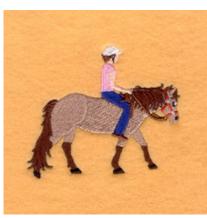

#### **Western Pleasure Horse** CD022006TG

Stitches: 13106 3.05" H X 3.68" W 77 mm x 93 mm

#### **Color Stops:**

- 1 White Tail body & legs [m1001]
- 2 Brown Body [m1145]
- 3 Black Eye & hooves [m1000]
- 4 White Strip on face [m1001]
- 5 Tan Saddle [m1338]
- 6 Grey Blue Blanket [m1364]
- 7 Black Boot [m1000]
- 8 Tan Blanket [m1338]
- 9 Silver Stirrup [m1118]
- 10 Brown Saddle [m1145]
- 11 Black Saddle & reins [m1000]

12 Dk Red Leg & shirt [m1181] 13 Tan Reins & saddle [m1338]

- 14 Silver Reins & saddle [m1118]
- 15 Flesh Face & hand [m1127]
- 16 Grey Blue Hat sleeve & vest [m1364]
- 17 Dk Red Shirt [m1181]