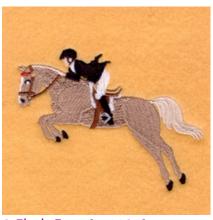

## Jumping Horse CD022006TD

Stitches: 12191 3.19" H X 3.76" W 81 mm x 95 mm

#### **Color Stops:**

- 1 Lt Beige Tail [m1082]
- 2 Beige Horse [m1128]
- 3 Black Eye nose & hooves [m1000]
- 4 White Blanket & stripe on face [m1001]
- 5 Brown Reins & saddle [m1145]
- 6 Red Reins [m1147]
- 7 Tan Reins & saddle [m1338]
- 8 Lt Beige Mane [m1082]

- 9 Flesh Face [m1127]
- 10 Black Boot [m1000]
- 11 Silver Stirrup [m1118]
- 12 White Pants & shirt [m1001]
- 13 Black Jacket & helmet [m1000]

Thank you for your purchase.