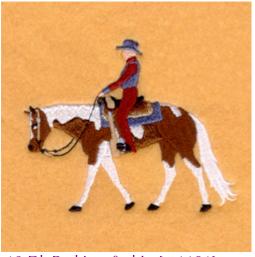

#### **Western Pleasure Horse** CD022006TG

Stitches: 13106 3.05" H X 3.68" W 77 mm x 93 mm

#### **Color Stops:**

- 1 White Tail body & legs [m1001]
- 2 Brown Body [m1145]
- 3 Black Eye & hooves [m1000]
- 4 White Strip on face [m1001]
- 5 Tan Saddle [m1338]
- 6 Grey Blue Blanket [m1364]
- 7 Black Boot [m1000]
- 8 Tan Blanket [m1338]
- 9 Silver Stirrup [m1118]
- 10 Brown Saddle [m1145]
- 11 Black Saddle & reins [m1000]

12 Dk Red Leg & shirt [m1181] 13 Tan Reins & saddle [m1338]

- 14 Silver Reins & saddle [m1118]
- 15 Flesh Face & hand [m1127]
- 16 Grey Blue Hat sleeve & vest [m1364]
- 17 Dk Red Shirt [m1181]