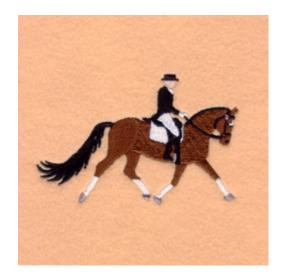

### Dressage Horse CD022006TE

Stitches: 10950 2.72" H X 4.03" W 69 mm x 102 mm

#### **Color Stops:**

- 1 Black Tail [m1000]
- 2 Brown Horse body & legs [m1145]
- 3 White Bottom of horse's legs [m1001]
- 4 Grey Hooves [m041]
- 5 Black Reins nose & eye [m1000]
- 6 White Eye & blanket [m1001]
- 7 Black Saddle [m1000]
- 8 White Pants & glove [m1001]
- 9 Flesh Face [m1127]
- 10 Black Hat jacket & boot [m1000]
- 11 White Collar [m1001]
- 12 Grey Stirrup [m1041]