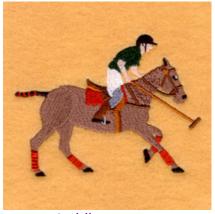

#### Polo Pony CD022006TA

Stitches: 12199 3.12" H X 3.89" W 79 mm x 99 mm

#### **Color Stops:**

- 1 Black Tail [m1000]
- 2 Red Tail [m1147]
- 3 Lt Brown Front of horse & head [m1328]
- 4 Black Ear, eye & nose [m1000]
- 5 White Eye [m1001]
- 6 Lt Brown Ear & front leg [m1328]
- 7 Red Leg wraps & blanket [m1147]
- 8 Lt Brown Front Leg [m1328]
- 9 Black Hooves [m1000]
- 10 Brown Reins [m1145]
- 11 Tan Stick [m1173]
- 12 Lt Brown Back of horse [m1328]
- 13 Black Hooves [m1000]
- 14 Red Leg Wraps & blanket [m1147]

- 15 Tan Saddle [m1173]
- 16 Brown Saddle & boot [m1145]
- 17 White Pants [m1001]
- 18 Black Boot [m1000]
- 19 Silver Stirrup [m1118]
- 20 Grey Knee pad on rider [m1041]
- 21 Flesh Face & arm [m1127]
- 22 Dk Green Shirt [m1103]
- 23 Flesh Arm [m1127]
- 24 Dk Green Shirt [m1103]
- 25 Black Hat [m1000]