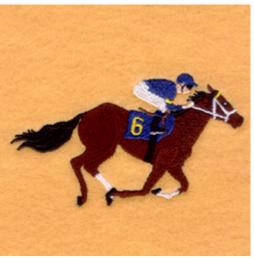

## Racing Horse CD022006TC

Stitches: 10871 2.45" H X 4.00" W 62 mm x 101 mm

#### **Color Stops:**

- 1 Black Tail [m1000]
- 2 Red Brown Horse [m1059]
- 3 White Bottom of legs & reins [m1001]
- 4 Black Hooves mane eye & nose [m1000]
- 5 White Eye [m1001]
- 6 Blue Shirt & blanket [m1166]
- 7 Brown Saddle [m1145]
- 8 White Pants [m1001]

- 9 Flesh Face & hand [m1127]
- 10 Black Glasses boot & saddle strap [m1000]
- 11 Grey Bottom of boot [m1041]
- 12 Charcoal Stirrup [m1164]
- 13 Blue Helmet sleeve & pants [m1166]
- 14 Yellow Arm band [m1171]