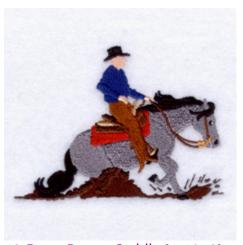

#### **Sliding Reining Horse** CD022006TH

Stitches: 16983 3.16" H X 4.20" W 80 mm x 106 mm

#### **Color Stops:**

- 1 Dk Brown Dirt [m1129]
- 2 Black Tail [m1000]
- 3 Grey Horse body & legs [m1041]
- 4 Dk Brown Dirt [m1129]
- 5 Black Mane eye nose & hooves [m1000]
- 6 White Eye [m1001]
- 7 Brown Reins [m1145]
- 8 Gold Reins [m1225]
- 9 Tan Boot [m1338]
- 10 Black Boot [m1000]
- 11 Red Blanket [m1147]
- 12 Tan Saddle [m1338]

- 13 Rusty Brown Saddle [m1258]
- 14 Brown Saddle [m1145]
- 15 Black Saddle [m1000]
- 16 Rusty Brown Pants [m1258]
- 17 Brown Stirrup [m1145]
- 18 Blue Shirt [m1166]
- 19 Flesh Face & hands [m1127]
- 20 Blue Shirt [m1166]
- 21 Black Hat [m1000]