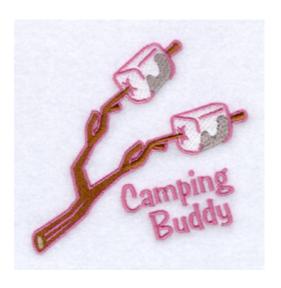

### Girls Camping Marshmallows

### CD022306KT

Stitches:10638 3.46" H X 3.46" W 88 mm x 88 mm

### Color Stops:

- 1 Dk Pink text [m1309]
- 2 White Marshmallows [m1001]
- 3 Grey Marshmallows [m1339]
- 4 Dk Pink Marshmallows [m1309]
- 5 Brown Stick [m1145]
- 6 Dk Pink Outlines [m1309]
- 7 Sand Bottom of stick [m1138]