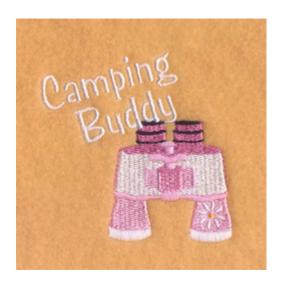

### Girls Camping Binoculars CD022306KM

Stitches:7777 2.55" H X 2.56" W 65 mm x 65 mm

#### **Color Stops:**

- 1 White Center of binoculars [m1001]
- 2 Dk Pink Top of binoculars [m1309]
- 3 Pink Bottom of binoculars [m1321]
- 4 Dk Pink Details in binoculars [m1309]
- 5 White Bottom of binoculars [m1001]
- 6 Yellow Flower center [m1171]
- 7 White Flower petals [m1001]
- 8 Black Detail on binoculars [m1000]
- 9 White Text [m1001]