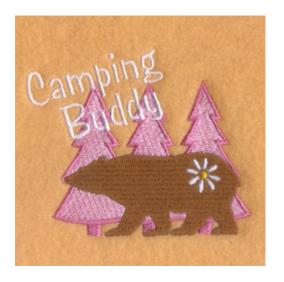

### Girls Camping Bear CD022306KS

Stitches:11079 2.51" H X 3.01" W 64 mm x 76 mm

#### **Color Stops:**

- 1 Pink Tree fill [m1321]
- 2 Dk Pink Tree outlines [m1309]
- 3 Brown Bear fill [m1056]
- 4 White Text [m1001]
- 5 Yellow Flower center [m1171]
- 6 White Flower petals [ m1001]