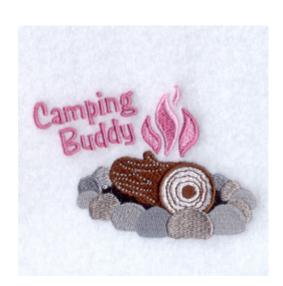

### **Girls Campfire CD022306KP**

Stitches:9915 2.26" H X 3.33" W 57 mm x 84 mm

### **Color Stops:**

- 1 Black Ground [m1000]
- 2 Lt Grey Back left rocks [m1118]
- 3 Steel Grey Side rocks [m1163]
- 4 Stone Right side rock [m1062]
- 5 Lt Grey Side rocks [m1118]
- 6 Stone Side rocks [m1062]
- 7 Lt Grey Side rocks near front [m1118]
- 8 White Inside log [m1001]
- 9 Brown Log [m1145]
- 10 Stone Log lines [m1062]
- 11 Steel Grey Left front rock [m1163]
- 12 Stone Right front rock [m1062]
- 13 Dk Pink Center flame [m1309]
- 14 Pink Outer flame fills & lg flame outline [m1321]
- 15 Dk Pink Outer flame outlines & text [m1309]