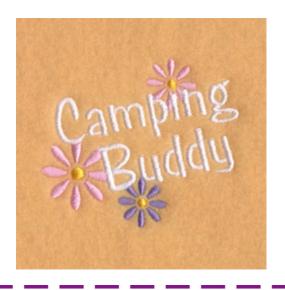

#### **Girls Camping Flowers** CD022306KK

Stitches: 5049 2.25" H X 2.61" W 57 mm x 66 mm

#### **Color Stops:**

- 1 Pink Petals [m1321]
- 2 Lt Purple Petals [m1263]
- 3 Yellow Flower centers [m1171]
- 4 White Text [m1001]