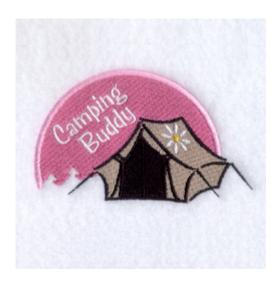

### Girls Camping Tent Scene CD022306KR

Stitches:12472 2.20" H X 3.52" W 56 mm x 89 mm

- 1 Dk Pink Fill behind tent & text [m1309]
- 2 Pink 1/2 Circle outline [m1321]
- 3 White Text [m1001]
- 4 Black Inside tent [m1000]
- 5 Khaki Tent [m1062]
- 6 Black Outlines [m1000]
- 7 Yellow Flower center [m1171]
- 8 White Flower petals [m1001]