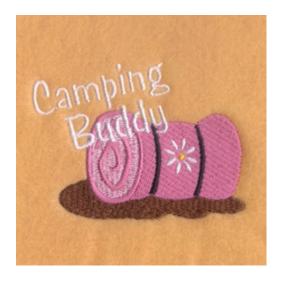

### **Girls Camping Sleeping Bag** CD022306KL

Stitches:8329 2.10" H X 2.92" W 53 mm x 74 mm

- 1 Brown Ground [m1145]
- 2 Pink Inside bag [m1321]
- 3 Dk Pink Bag [1309]
- 4 Black Lines on bag [m1000]
- 5 White Text [m1001]
- 6 Yellow Flower center [m1171]
- 7 White Flower petals [m1001]