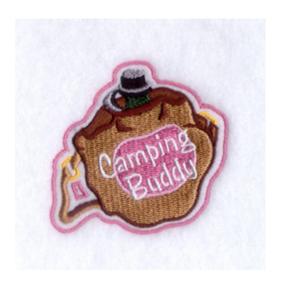

### Girls Camping Canteen CD022306KO

Stitches:10633 2.32" H X 2.52" W 59 mm x 64 mm

#### **Color Stops:**

- 1 Yellow Buckles [m1171]
- 2 Sand Bag fill [m1138]
- 3 Brown Top of bag fill [m1145]
- 4 Dk Brown Bag outlines & detail [m1059]
- 5 Dk Green Canteen [m1103]
- 6 Dk Pink Fill under text [m1309]
- 7 Pink Outline [m1321]
- 8 White Text [m1001]
- 9 Dk Brown Bag outline [m1059]
- 10 Grey Canteen top [m1118]
- 11 Black Canteen top [m1000]
- 12 Dk Pink Outside outlines [m1309]