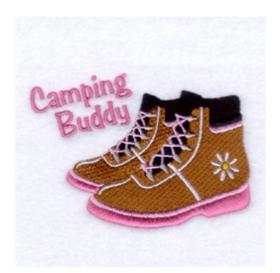

#### **Girls Camping Boots** CD022306KN

Stitches:14338 2.52" H X 3.54" W 64 mm x 90 mm

- 1 Dk Pink text [m1309]
- 2 Black Back boot [m1000]
- 3 Brown Back boot [m1056]
- 4 Dk Pink Back sole [m1309]
- 5 Pink Back boot laces [m1321]
- 6 Grey Back boot notches [m1339]
- 7 White Left boot lines [m1001]
- 8 Black Front boot [m1000]
- 9 Brown Front boot [m1056]
- 10 Dk Pink Front sole [m1309]
- 11 White Front boot lines [m1001]
- 12 Pink Front shoelaces [m1321]
- 13 Grey Front boot notches [m1339]
- 14 Yellow Flower center [m1171]
- 15 White Flower petals [m1001]