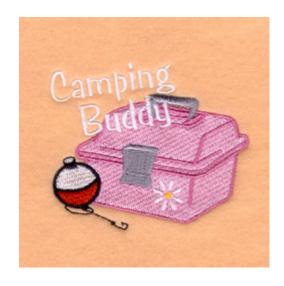

### Girls Camping Tackle Box CD022306KQ

Stitches:12080 2.51" H X 3.00" W 64 mm x 76 mm

- 1 Pink Box fill [m1321]
- 2 Dk Pink Box outlines [m1309]
- 3 Grey Handle & latch [m1041]
- 4 White Bobber [m1001]
- 5 Red Bobber [m1147]
- 6 Black Bobber [m1000]
- 7 White Text [m1001]
- 8 Yellow Flower [m1171]
- 9 White Flower [m1001]