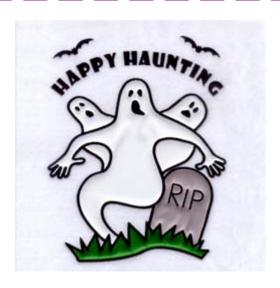

### **Happy Haunting! - Appliqué**

#### CD100406FC

Stiches:28575 9.53" H X 7.53" W 242 mm x 191 mm

#### **Color Stops:**

- 1 Black Grave dieline [m1000]
- 2 Black Ghost dielines [m1000]
- 3 Stop place appliqué
- 4 Black Grave & ghosts tackdown [m1000]
- 5 Black Grass dielines [m1000]
- 6 Stop place appliqué [m1000]
- 7 Black Grass tackdown [m1000]
- 8 Black Ghosts Eyes mouth & RIP [m1000]
- 9 Black Bats [m1000]
- 10 Black Text [m1000]

The Ghosts, Grave marker, and Grass are all done in appliqué fabric with satin stitch outlines. When embroidering the design please place the appliqué pieces in order of the dielines have sewn. So place the grave appliqué first then the ghost's appliqués for the best results.