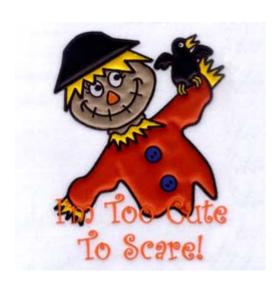

### <u>I'm too Cute to Scare! - Appliqué</u>

CD100406FA

Stiches:36753 9.51" H X 7.01" W 241 mm x 178 mm

#### **Color Stops:**

- 1 Black Shirt dieline [m1000]
- 2 Black Straw dieline [m1000]
- 3 Black Face & neck dielines [m1000]
- 4 Black Hat & bird dieline [m1000]
- 5 Stop place appliqué
- 6 Black Scarecrow tackdown
- 7 Black Scarecrow & crow tackdowns [m1000]
- 8 White Eyes fill [m1001
- 9 Black Eyes hat face & hair outlines [m1000]
- 10 Yellow Crows beck & claws [m1171]
- 11 Black Bird outline [m1000]
- 12 White Bird eye fill [m1001]
- 13 Black Bird eye outline [m1000]
- 14 Blue Buttons fills [m1166]
- 15 Black Button outlines & details [m1000]
- 16 Orange Nose fill [m1278]
- 17 Black nose outline [m1000]
- 18 Orange Text [m1278]

The scarecrow and crow are all done in appliqué fabric with satin stitch outlines. The buttons on the shirt are stitched in. When embroidering the design please place the appliqué pieces in order that the dielines have sewn. So please place the Shirt first, straw second, face and neck next, hat and bird next for the best results.