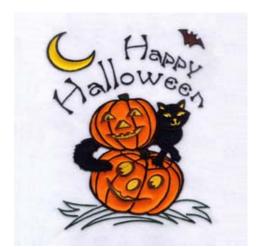

#### <u>Happy Halloween! - Appliqué</u> CD100406FH

Stiches:42951 9.53" H X 7.48" W 242 mm x 190 mm

#### **Color Stops:**

- 1 Dk Green Grass [m1103]
- 2 Black Pumpkin dieline [m1000]
- 3 Stop place appliqué
- 4 Black Pumpkin tackdown [m1000]
- 5 Black Cat dielines [m1000]
- 6 Stop place appliqué [m1000]
- 7 Black Cat tackdown [m1000]
- 8 Dk Green Pumpkin stem fill [m1103]
- 9 Black Pumpkin & cat outlines [m1000]
- 10 Yellow Cat & pumpkins face details [m1171]
- 11 Brown Pumpkins face details [m1129]

- 12 Black Text [m1000]
- 13 Black Moon dieline [m1000]
- 14 Stop place appliqué
- 15 Black Moon tackdown [m1000]
- 16 Brown Bat fill [m1129]
- 17 Black Bat outline [m1000]

The pumpkins, cat & moon are all done in appliqué fabric with satin stitch outlines.