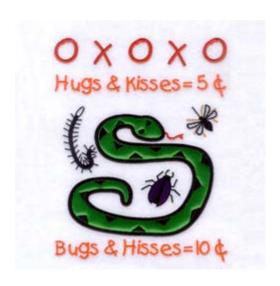

### Hugs & Kisses! - Appliqué

#### CD100406FD

Stiches:32652 9.50" H X 7.30" W 241 mm x 185 mm

#### **Color Stops:**

- 1 Red Snake tongue [m1147]
- 2 Black Snake dieline [m1000]
- 3 Stop place appliqué
- 4 Black Snake tackdown [m1000]
- 5 Black Centipede [m1000]
- 6 Purple Beetle fill [m1313]
- 7 Black Beetle outlines & detail [m1000]
- 8 Grey Mosquito [m1118]
- 9 Black Mosquito [m1000]
- 10 Red OXOXO [m1147]
- 11 Orange All other text [m1278]

The green in the snake is done in appliqué fabric with satin stitch outlines.