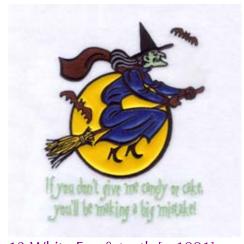

#### Candy or Cake Mistake! - Appliqué CD100406FG

Stiches:55961 9.51" H X 7.46" W 241 mm x 189 mm

#### **Color Stops:**

- 1 Black Moon dieline [m1000]
- 2 Stop place appliqué
- 3 Black Moon tackdown [m1000]
- 4 Brown Broom handle [m1129]
- 5 Yellow Broom straw [m1171]
- 6 Black Broom outlines & detail [m1000]
- 7 Black Witches dress dieline [m1000]
- 8 Stop place appliqué
- 9 Black Dress tackdown [m1000]
- 10 Brown Scarf & gloves [m1129]
- 11 Lt Green Witches face [m1100]
- 12 Grey Witches hair [m1041]

- 13 White Eye & teeth [m1001]
- 14 Black Whites outline [m1000]
- 15 Brown Top bat fill [m1129]
- 16 Black Top bat outline [m1000]
- 17 Brown Left bat fill [m1129]
- 18 Black Left bat outline [m1000]
- 19 Lt Green Text [m1100]

The witches dress and the moon are done in appliqué fabric with satin stitch outlines.