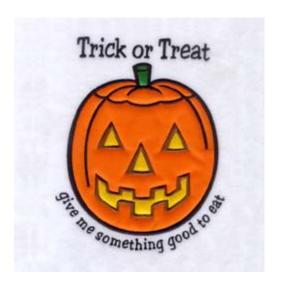

### Trick or Treat! - Appliqué

#### CD100406FB

Stiches:25591 9.52" H X 7.47" W 242 mm x 190 mm

#### **Color Stops:**

- 1 Black Pumpkin dieline [m1000]
- 2 Black Stem dieline [m1000]
- 3 Stop place appliqué
- 4 Black Pumpkin & stem tackdown [m1000]
- 5 Black Eyes nose & mouth dielines [m1000]
- 6 Stop place appliqué [m1000]
- 7 Brown Eyes nose & mouth tackdowns [m1145]
- 8 Black Bottom text [m1000]
- 9 Black Top Text [m1000]

The Jack-O-Lantern is done all in appliqué fabric with satin stitch outlines. When embroidering the design please place the appliqué pieces in order of the dielines have sewn. So please place the pumpkin appliqué first then the stem for the best results.