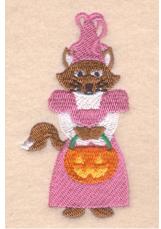

#### Halloween Fox with Pumpkin CD081604TA

Stitches: 8752 3.02" H X 1.60" W 77 mm x 41 mm

#### **Color Stops:**

Brown Feet & tail [m1056]
 White End of tail [m1001]
 Pink Bottom of dress [m1309]
 White Inside of sleeves [m1001]
 Dk Orange Inside of pumpkin [m1221]
 Green Handle of pumpkin [m1250]
 Gold Eyes & mouth holes of pumpkin [m1171]
 Orange Pumpkin [m1278]
 Brown Hands & paws [m1056]
 White Shirt [m1001]

- 11 Pink Top of dress [m1309]
- 12 White Sleeves & inside of ears [m1001]
- 13 Brown Outside of ears & face [m1056]
- 14 White Eyes & chin [m1001]
- 15 Black Eyes, nose & whiskers [m1000]
- 16 Pink Hat [m1309]