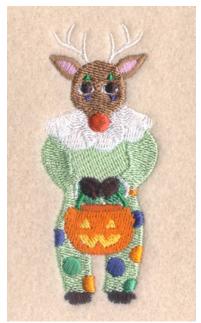

### Halloween Deer with Pumpkin CD081304TA

Stitches: 9980 3.14" H X 1.32" W 80 mm x 34 mm

### **Color Stops:**

Black Feet [m1000]
 Lt Green Pants [m1100]
 Med Green Inside of sleeves & dots [m1247]
 Lt Orange Dots [m1137]
 Blue Dots [m1166]
 Dk Orange Inside of pumpkin [m1221]
 Green Pumpkin handle [m1250]
 Gold Eyes & mouth holes [m1171]
 Orange Pumpkin [m1278]
 Lt Green Upper body [m1100]
 Black Hands [m1000]
 White Antlers, collar & cuffs [m1001]
 Pink Inside of ears [m1321]
 Brown Outside of ears & head [m1057]

15 Red Nose [m1037]
16 White Eyes [m1001]
17 Black Eyes [m1000]
18 Green Triangles above eyes [m1250]
19 Blue Triangles below eyes [m1166]