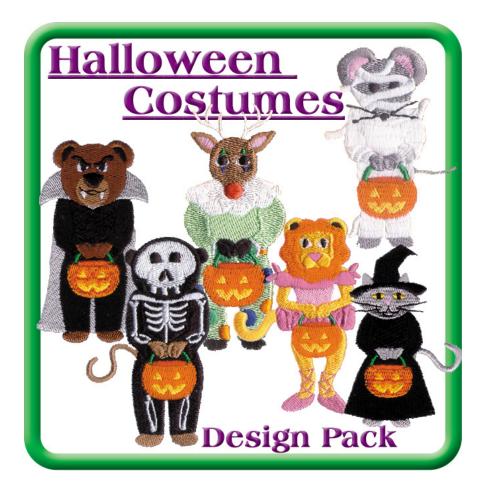

Our mischievous little animals are all dressed up for Halloween and ready to be embroidered on your kids Halloween bags, curtain valance, shirts, sweats, kitchen décor, and so much more.