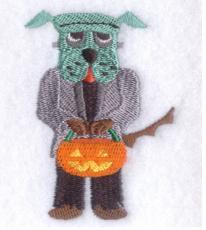

### Halloween Dog with Pumpkin CD081204TB

Stitches: 8973 3.02" H X 1.67" W 77 mm x 42 mm

#### **Color Stops:**

Brown Feet & tail [m1145]
 Black Pants & shirt [m1000]
 Grey Coat [m1118]
 Brown Hands [m1145]
 Grey Coat [m1118]
 Dk Grey Coat collar [m1041]
 Dk Orange Inside of pumpkin [m1221]
 Green Pumpkin handle [m1250]
 Gold Eyes & mouth holes [m1171]
 Orange Pumpkin [m1278]
 Red Tongue [m1037]