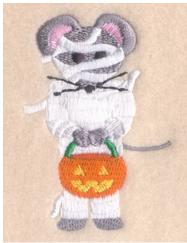

### Halloween Mouse with Pumpkin CD081304TB

Stitches: 9648 2.66" H X 1.69" W 68 mm x 43 mm

#### **Color Stops:**

Grey Feet & tail [m1118]
 White Wrap material [m1001]
 Dk Orange Inside of pumpkin [m1221]
 Green Pumpkin handle [m1250]
 Gold Pumpkin eyes & mouth holes [m1250]
 Orange Pumpkin [m1278]
 Grey Hands [m1118]
 Pink Inside of ears [m1321]

9 Grey Outside of ears & face [m1118]10 Black Eyes & nose [m1000]11 White Wrap material [m1001]12 Black Whiskers [m1000]