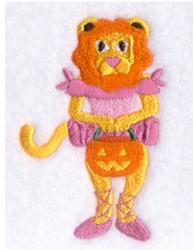

#### Halloween Lion with Pumpkin CD081904TA

Stitches: 10705 3.11" H X 2.03" W 79 mm x 52 mm

### **Color Stops:**

Gold Legs & tail [m1171]
 Dk Pink Shoes & slippers [m1309]
 Pink Dress [m1321]
 Dk Pink Bottom ruffle on dress [m1309]
 Dk Orange Inside of pumpkin [m1221]
 Green Handle of pumpkin [m1250]
 Gold Eyes & mouth holes of pumpkin [m1171]
 Orange Pumpkin [m1278]
 Gold Arms [m1171]
 Dk Pink Top ruffle on dress [m1309]
 Black Inside of ears [m1000]

12 Lt Teal Face [1046]
13 White Eye [m1001]
14 Gold Beak [m1171]
15 Black Patch, eye & beak detail [m1000]
16 Orange Top of head scarf [m1278]

12 Gold Outside of ears [m1171]
13 Orange Head & mane [1278]
14 Gold Face [m1171]
15 Dk Pink Nose [m1309]
16 White Eyes [m1001]
17 Black Eyes [m1000]