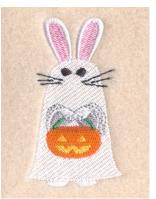

#### Halloween Bunny with Pumpkin CD081204TA

Stitches: 7760 3.06" H X 1.36" W 78 mm x 35 mm

#### **Color Stops:**

Pink Inside of ears [m1321]
 White Outside of ears & body [m1001]
 Grey Inside of sleeves [m1118]
 Green Pumpkin handle [m1250]
 White Cuffs [m1001]
 Grey Cuff outline [m1118]