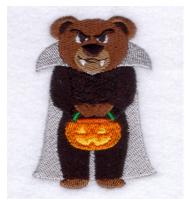

#### Halloween Vampire Bear with Pumpkin CD081204TD

Stitches: 12001 3.04" H X 1.75" W 77 mm x 44 mm

#### **Color Stops:**

- Grey Bottom of cape [m1118]
   Brown Feet [m1145]
   Black Legs & pants [m1000]
   Brown Hands & paws [m1145]
   Black Shirt & sleeves [m1000]
   Dk Orange Inside of pumpkin [m1221]
   Green Pumpkin handle [m1250]
   Gold Fugs & mouth halos [m1171]
- 8 Gold Eyes & mouth holes [m1171]
- 9 Orange Pumpkin [m1278]

- 10 Grey Collar of cape [m1118] 11 Black Inside of ears [m1000]
- 12 Brown Ears & head [m1145]
- 13 Lt Brown Mouth [m1057]
- 14 White Eyes & teeth [m1001]
- 15 Black Mouth detail [m1000]
- 16 Black Nose, eyes & eyebrows [m1000]