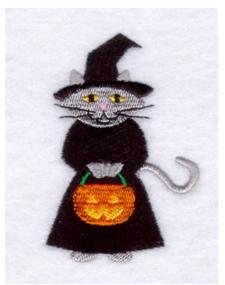

#### Halloween Cat with Pumpkin CD081204TC

Stitches: 8318 3.01" H X 1.98" W 76 mm x 50 mm

#### **Color Stops:**

Grey Feet & tail [m1118]
 Black Bottom of dress [m1000]
 Grey Hands & paws [m1118]
 Black Top of dress [m1000]
 Dk Orange Inside of pumpkin [m1221]
 Green Handle of pumpkin [m1250]
 Gold Eyes & mouth holes of pumpkin [m1171]
 Orange Pumpkin [m1278]
 Black Top of hat [m1000]
 Grey Ears [m1118]
 Black Bottom of hat [m1000]

12 Grey Face [m1118]13 Pink Nose [m1321]14 Yellow Eyes [m1223]15 Black Eyes, mouth & whiskers [m1000]