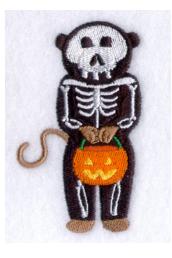

#### Halloween Monkey Skeleton with Pumpkin CD082004TA

Stitches: 10957 2.97" H X 1.80" W 75 mm x 46 mm

### **Color Stops:**

Lt Brown Feet & tail [m1057]
 Black Legs & chest [m1000]
 White Leg bones [m1001]
 Dk Orange Inside of pumpkin [m1221]
 Green Pumpkin handle [m1250]
 Gold Eyes & mouth holes of pumpkin [m1171]
 Orange Pumpkin [m1278]
 Lt Brown Hands [m1057]
 Black Arms [m1000]

10 White Chest & arm bones [m1001]11 Black Ears & head [m1000]12 White Face [m1001]13 Black Eyes & nose [m1000]

Thank you for your purchase.