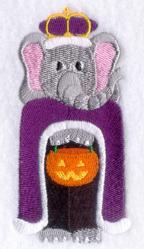

### Halloween Elephant with Pumpkin CD081904TB

Stitches: 15400 3.53" H X 1.77" W 90 mm x 45 mm

### **Color Stops:**

Black Pants [m1000]
 Dk Orange Inside pumpkin [m1250]
 Green Pumpkin handle [m1250]
 Gold Eyes & mouth hole in pumpkin [m1171]
 Orange Pumpkin [m1278]
 Grey Hands & feet [m1118]
 White Finger & toenails [m1001]
 Pink Inside of ears [m1321]
 Grey Outside of ears [m1118]
 Purple Robe [m1334]
 White Robe trim [m1001]

12 Grey Head [m1118] 13 Purple Crown [m1334] 14 Gold Crown [m1171] 15 White Crown & eyes [m1001] 16 Black Eyes [m1000]