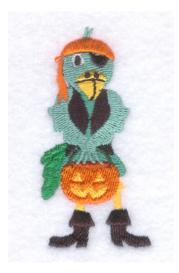

### Halloween Bird with Pumpkin CD081804TA

Stitches: 7593 2.93" H X 1.49" W 74 mm x 38 mm

### **Color Stops:**

Gold Legs [m1171]
 Black Boots [m1000]
 Green Tail feathers [m1250]
 Teal Shirt & skirt [m1279]
 Black Vest [m1000]
 Dk Orange Inside of pumpkin [m1221]
 Dk Green Pumpkin handle [m1103]
 Gold Eyes & mouth holes [m1171]
 Orange Pumpkin [m1278]
 Lt Teal Arms [m1046]
 Orange Head scarf [m1278]

12 Lt Teal Face [1046]
13 White Eye [m1001]
14 Gold Beak [m1171]
15 Black Patch, eye & beak detail [m1000]
16 Orange Top of head scarf [m1278]

12 Gold Outside of ears [m1171]
13 Orange Head & mane [1278]
14 Gold Face [m1171]
15 Dk Pink Nose [m1309]
16 White Eyes [m1001]
17 Black Eyes [m1000]