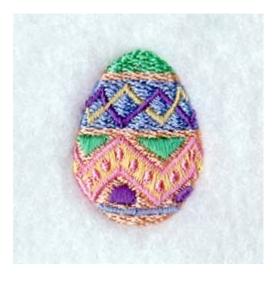

#### Easter Egg Small CD020404KA

Stitches: 3095 1.18" H X .88" W 29mm x 22mm

#### **Color Stops:**

- 1 Sand Bottom fill [m1072]
- 2 Cyan Middle fill [m1373]
- 3 Turquoise Top fill [m1094]
- 4 Yellow Stripe [m1267]
- 5 Pink Stripe border and dots [m1108]
- 6 Purple Top stripes and bottom dots [m1033]