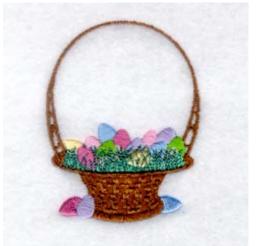

#### Easter Egg Basket CD020305TA

Stitches: 9152 3.01" H X 2.29" W 76mm x 58mm

#### **Color Stops:**

Brown Basket handle [m1056]
 Lt Blue egg [m1274]
 Fuchsia Egg [m1309]
 Pink Eggs [m1321]
 Lt Yellow Egg [m1066]
 Lt Lt Green Eggs [m1104]
 Lt Purple Eggs [m1274]
 Lt Blue Eggs [m1274]
 Lt Green Eggs [m1104]
 Lt Green Eggs [m1104]

12 Dk Green Grass [m1052]
13 Lt Yellow Egg [m1066]
14 Fuchsia Eggs [m1309]
15 Dk Green Grass [m1052]
16 Brown Wicker basket [m1056]
17 Lt Purple Egg [m1311]