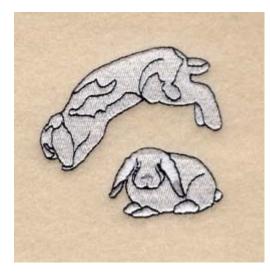

#### Bunny Hop Large CD020204TA

Stitches: 18724 2.25" H X 8.01" W 57mm x 203mm

#### **Color Stops:**

- 1 White Fill of bottom bunnies [m1001]
- 2 Grey Ears & nose of bottom bunnies [m1212]
- 3 Black Outlines of bottom bunnies [m1000]
- 4 White Fill of top bunnies [m1001]
- 5 Black Outlines of top bunnies [m1000]