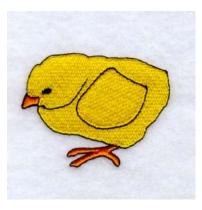

#### Large Chick #1 CD011904TA

Stitches: 6685 1.98" H X 2.50" W 50mm x 63mm

#### **Color Stops:**

- 1 Gold Beak & leg [m1025]
- 2 Black Beak & leg outline [m1000]
- 3 Yellow Chick [m1171]
- 4 Black Eye & outline [m1000]