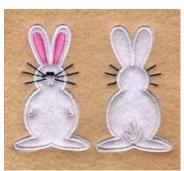

#### Easter Bunny Appliqué CD020604FA

Stitches: 6177 2.94" H X 3.66" W 75mm x 93mm

#### **Color Stops:**

- White Placement stitch on left bunny [m1001
   White Tack down stitch on left bunny [m1001]
   White Left bunny satin outline [m1001]
   Off White Teeth [m1003]
   White Mouth [m1001
- 6 Black Left bunny eyes & whiskers [m1000]

7 Lt Pink Ears & nose [m1321]
8 Black Right bunny whiskers [m1000]
9 White Placement stitch on right bunny [m1001]
10 White Tack down stitch on right bunny [m1001]
11 White Right bunny satin outline [m1001]