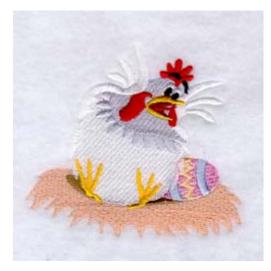

#### Easter Surprise CD010904KA

Stitches: 14463 3.11" H X 3.53" W 78mm x 89mm

#### **Color Stops:**

- 1 Khaki Nest center [m1329]
- 2 Lt Peach Nest [m1342]
- 3 Pink Egg [m1321]
- 4 Lt Blue Egg detail [m1274]
- 5 Lt Yellow Egg detail [m1267]
- 6 White Chicken body [m1001]
- 7 Red Right wattle [m1147]
- 8 Lt Grey Chicken head [m1212]
- 9 Dk Red Inside beak [m1385]
- 10 Red Tongue hair & left wattle [m1147]
- 11 White Left wing [m1001]
- 12 Black Eyes and eyebrows [m1000]
- 13 Yellow Beak & feet [m1124]