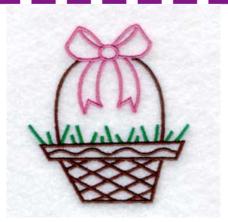

## Easter Basket CD020904FA

Stitches: 5871 3.06" H X 2.74" W 77mm x 69mm

#### **Color Stops:**

1 Green Grass [m1250] 2 Brown Basket [m1145] 3 Pink Bow [m1309]