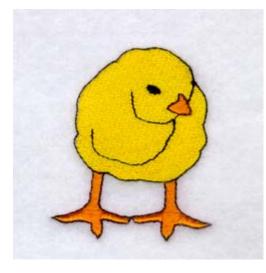

#### Large Chick #2 CD011904TB

Stitches: 5280 2.50" H X 2.09" W 63mm x 53mm

#### **Color Stops:**

- 1 Gold Legs [m1025]
- 2 Black Legs outline [m1000]
- 3 Yellow Chick [m1171]
- 4 Gold Beak [m1025]
- 5 Black Eye & outline [m1000]

- 13 Orange Feet & beak of 4th set of 2 [m1078]
  14 Yellow Fill of 4th set of 2 chicks [m1124]
  15 Orange Beak of right chick in 4th set [m1078]
  16 Black Outline of chicks in 4th set [m1000]
  17 Orange Feet & beak of 5th set of 2 [m1078]
  18 Yellow Fill of 5th set of 2 chicks [m1124]
  19 Orange Beak of right chick in 5th set [m1078]
  20 Black Outline of chicks in 5th set [m1000]
  21 Orange Feet & beak of 6th set of 2 [m1078]
  22 Yellow Fill of 6th set of 2 chicks [m1124]
  23 Orange Beak of right chick in 6th set [m1078]
  24 Black Outline of chicks in 6th set [m1000]
  25 Orange Feet & beak of last chick [m1078]
  26 Yellow Fill of last chicks on right [m1124]
- 27 Black Outline of last chick on right [m1000]