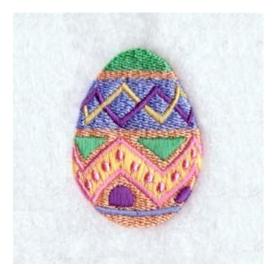

#### Easter Egg Large CD020404KB

Stitches: 6657 2.00" H X 1.48" W 50mm x 37mm

#### **Color Stops:**

Sand Bottom fill [m1072]
 Cyan Middle fill [m1373]
 Turquoise Top fill [m1094]
 Yellow Stripe [m1267]
 Pink Stripe border and dots [m1108]
 Purple Top stripes and bottom dots [m1033]