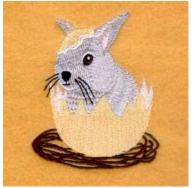

#### Hatching Bunny CD021105TA

Stitches: 14178 3.28" H X 2.65" W 83mm x 67mm

#### **Color Stops**:

Brown Nest [m1129]
 White Inside of egg shell [m1001]
 Lt Grey Back of bunny [m1151]
 Med Grey Back of bunny [m1118]
 Lt Grey Front of bunny [m1151]
 Med Grey Front of bunny [m1118]
 Lt Grey Mouth & ears [m1151]
 Lt Pink Ears [m1321]
 Med Grey Ears [m118]
 Lt Grey Head [m1151]

11 Med Grey Head [m1118]
12 Black Eye & nose [m1000]
13 Brown Eye [m1129]
14 White Eye [m1001]
15 Lt Grey Face detail [m1151]
16 White Inside of egg shell [m1001]
17 Lt Yellow Egg shell [m1066]
18 Black Whiskers [m1000]