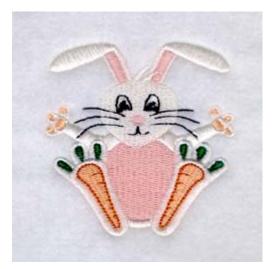

#### Bunny with Carrot Feet CD020504FA

Stitches: 9397 2.52" H X 2.42" W 64mm x 61mm

#### **Color Stops:**

- 1 Pink Stomach & ears [m1115]
- 2 White Eyes [m1001]
- 3 Cream Bunny [m1071]
- 4 Black Eyes whiskers & mouth [m1000]
- 5 Pink Nose [m1115]
- 6 Lt Orange Paw pads [m1026]
- 7 Green Toes [m1351]
- 8 Cream Foot border [m1071]
- 9 Orange Outline around foot pad [m1221]
- 10 Dk Green Toe outlines [m1397]