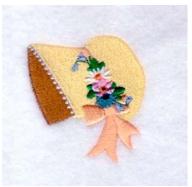

#### Easter Bonnet CD021005KA

Stitches: 8196 2.49" H X 2.33" W 63mm x 59mm

#### **Color Stops:**

Dk Yellow Left inside bonnet [m1192]
 White Bonnet rim [m1001]
 Lt Yellow Bonnet [m1066]
 Peach Ribbon [m1127]
 Green Leaves [m1101]
 White Flower [m1001]

7 Lt Blue Little flowers [m1274]
8 Turquoise Flower [m1090]
9 Pink Flower [m1321]
10 Orange Flower insides [m1155]
11 Black Flower insides [m1000]