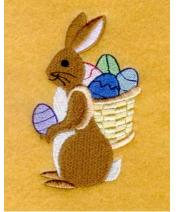

#### Easter Egg Basket CD020305TA

Stitches: 9152 3.01" H X 2.29" W 76mm x 58mm

#### **Color Stops:**

Brown Basket handle [m1056]
 Lt Blue egg [m1274]
 Fuchsia Egg [m1309]
 Pink Eggs [m1321]
 Lt Yellow Egg [m1066]
 Lt Lt Green Eggs [m1104]
 Lt Purple Eggs [m1274]
 Lt Blue Eggs [m1274]
 Lt Green Eggs [m1104]
 Lt Green Eggs [m1104]

12 Dk Green Grass [m1052]
13 Lt Yellow Egg [m1066]
14 Fuchsia Eggs [m1309]
15 Dk Green Grass [m1052]
16 Brown Wicker basket [m1056]
17 Lt Purple Egg [m1311]