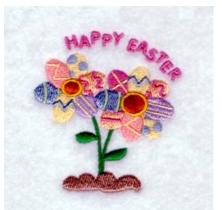

#### Happy Easter Flower CD020304FB

Stitches: 8804 2.58" H X 2.31" W 65mm x 58mm

### **Color Stops:**

Pink Happy Easter text [m1109]
 Green Stems & leaves [m1250]
 Brown Dirt [m1136]
 Pale Peach Egg flower petals [m1053]
 Pink Egg petal detail [m1109]
 Peach Pink Egg flower petals [m1018]
 Pale Purple Egg flower petals [m1232]

8 Pale Yellow Egg petal detail [m1067]
9 Pale Blue Egg petal detail [m1028]
10 Pale Green Egg petal detail [m1377]
11 Orange Flower centers [m1078]
12 Yellow Flower center borders [m1124]