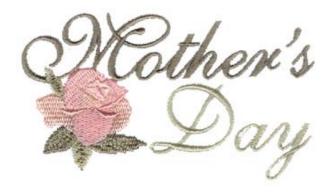

## Mother's Day with Flower CD040505TA

Stitches: 8692 2.20" H X 3.76" W 56 mm x 95 mm

#### **Color Stops:**

1 Pale Green Mother's [m1337]

2 Lt Pale Green Day & leaves [m1104]

3 Pale Green Leaves [m1337]

4 Lt Pale Green Leaves [m1104]

5 Lt Pink Flower [m1053]

6 Pink Flower [m1015]

7 Lt Pink Flower [m1053]

8 Pink Flower [m1015]

9 Lt Pink Flower [m1053]

10 Pink Flower [m1015]