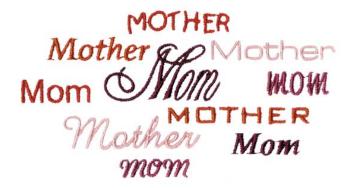

## Moms & Mothers CD021704TC

Stitches: 8574 2.48" H X 4.66" W 63 mm x 118 mm

#### **Color Stops:**

- 1 Red Top center Mother [m1119]
- 2 Dk Orange Top left Mother [m1221]
- 3 Lt Lt Pink Top right Mother [m1015]
- 4 Mauve Right center Mom [m1119]
- 5 Maroon Middle Mom [m1385]
- 6 Red Left center Mom [m1119]
- 7 Lt Lt Pink Bottom left Mother [m1015]
- 8 Dk Orange Right center Mother [m1221]
- 9 Maroon Bottom right Mom [m1385]
- 10 Mauve Bottom center Mom [m1119]