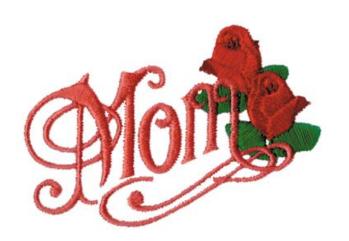

## Mom with Roses CD021604TA

Stitches: 6877 2.03" H X 3.01" W 52 mm x 76 mm

#### **Color Stops:**

- 1 Green Leaves [m1250]
- 2 Dark Red Flower [m1181]
- 3 Red Flower [m1147]
- 4 Dk Red Flower [m1181]
- 5 Pink Mom [m1220]