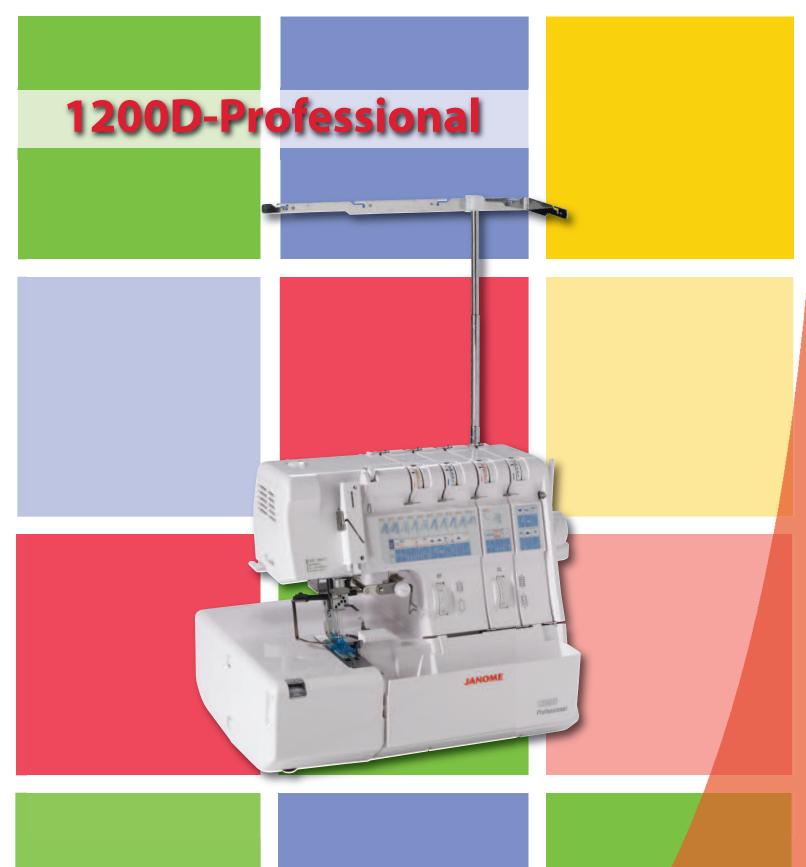

## **Features:**

- 2, 3, 4, or 5 thread convertible
- Cover stitch capability
- Easy lay in threading
- Automatic thread tension settings
- Pattern selection dial with stitch information display
- Threading chart
- Color coded thread guides
- Tension release lever

- Easily accessible lower looper guides
- Quick change rolled hem
- Cover stitch changeover device
- Easily retractable upper knife
- Adjustable foot pressure
- Built-in two thread converter
- Snap on presser feeetAdjustable stitch length 0.5mm to 5.0mm
- Adjustable cutting width 3.5mm to 7.5mm
- Differential feed ratio 0.5mm to 5mm
- Speed up to 1,300 spm
- Dust cover included