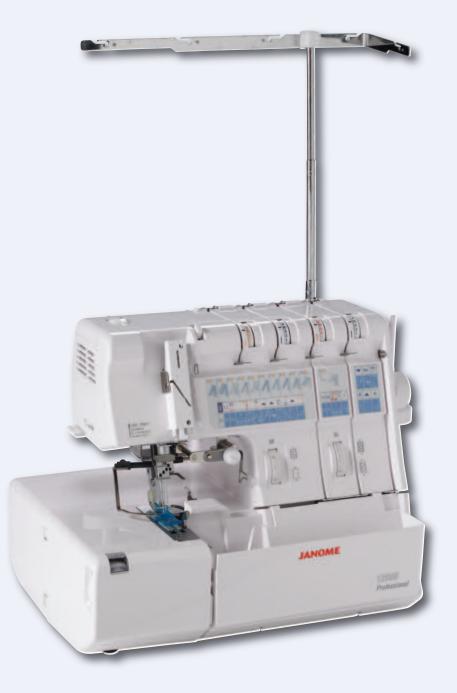

## **Features:**

- 2, 3, 4, or 5 thread convertible
- Cover stitch capability
- Easy lay in threading
- Automatic thread tension settings
- Pattern selection dial with stitch information display
- Threading chart
- Color coded thread guides
- Tension release lever

- Easily accessible lower looper guides
- Quick change rolled hem
- Cover stitch changeover device
- Easily retractable upper knife
- Adjustable foot pressure
- Built-in two thread converter
- Snap on presser feeetAdjustable stitch length 0.5mm to 5.0mm
- Adjustable cutting width 3.5mm to 7.5mm
- Differential feed ratio 0.5mm to 5mm
- Speed up to 1,300 spm
- Dust cover included