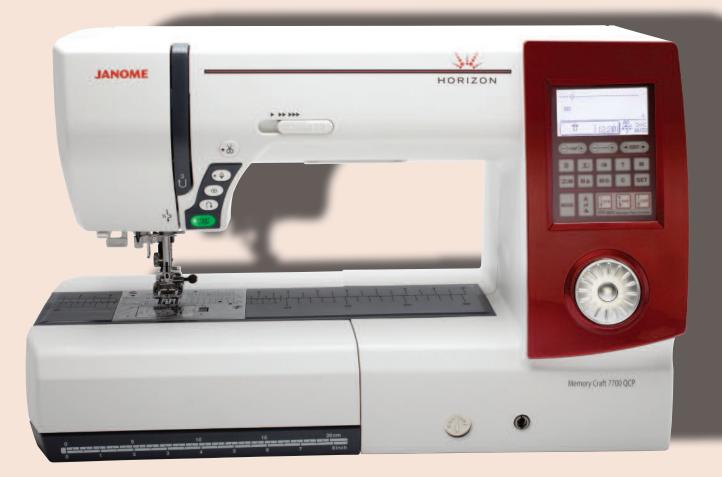

## **Features:**

- Top loading full rotary hook bobbin system
- 250 Built-in Stitches, including 3 Alphabets
- 11 one-step buttonholes
- AcuFeed: Layered Fabric Feeding System
- Auto tension system
- Built-in, one-hand needle threader
- Snap-on presser feet
- Memorized needle up/down
- Superior Plus Feed System (SFS+)
- 7-piece feed dog
- Automatic Plate Converter (APC)
- Free Arm

- Start/Stop button
- Speed control slider
- Locking stitch button
- Automatic thread cutter
- Twin needle guard
- Easy reverse button
- Advanced Plate Markings
- 20 memory banks with up to 50 stitch capability
- Individual and combination stitch editing
- Last stitch recall capability
- Adjustable knee lift
- Auto-declutch bobbin winder

- Extra high presser foot lift
- High resolution LCD touchscreen
- Tactile jog dial
- Foot pressure adjustment
- Maximum stitch width: 7mm
- Maximum stitch length: 5mm
- Cloth Guide included
- Pattern stitch length calculator
- Extension table included
- 5 ultrabright LED lamps for shadow-free sewing
- Double accessory bins plus upper storage
- 11" to the right of the needle
- Semi hard cover included