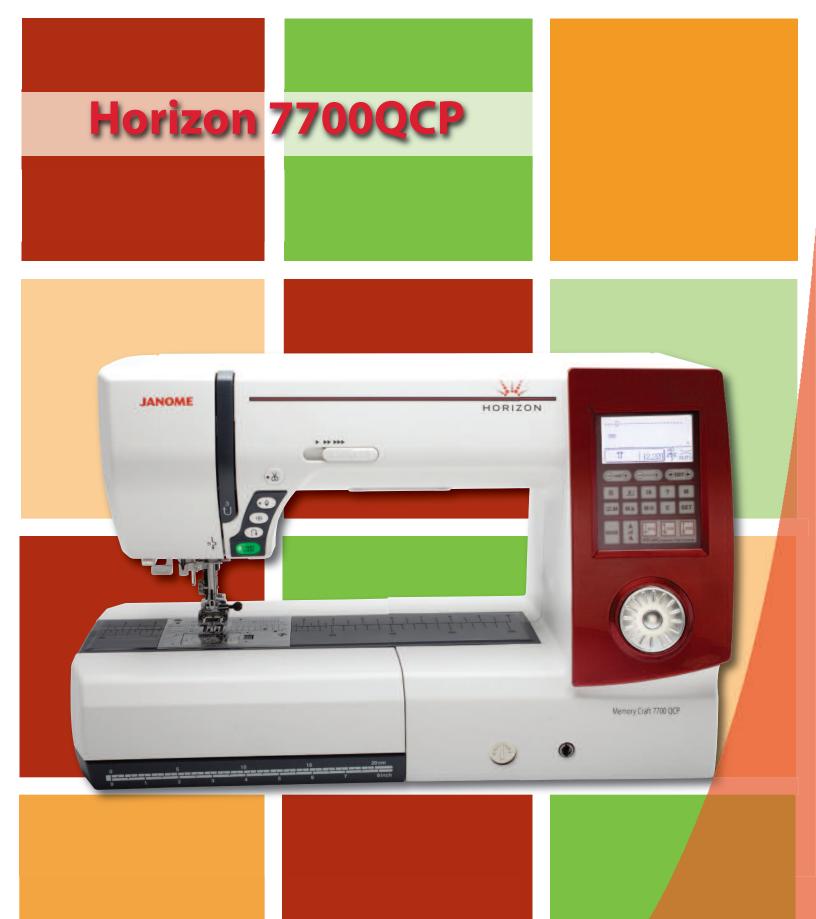

## **Features:**

- Top loading full rotary hook bobbin system
- 250 Built-in Stitches, including 3 Alphabets
- 11 one-step buttonholes
- AcuFeed: Layered Fabric Feeding System
- Auto tension system
- Built-in, one-hand needle threader
- Snap-on presser feet
- Memorized needle up/down
- Superior Plus Feed System (SFS+)
- 7-piece feed dog
- Automatic Plate Converter (APC)
- Free Arm

- Start/Stop button
- Speed control slider
- Locking stitch button
- Automatic thread cutter
- Twin needle guard
- Easy reverse button
- Advanced Plate Markings
- 20 memory banks with up to 50 stitch capability
- Individual and combination stitch editing
- Last stitch recall capability
- Adjustable knee lift
- Auto-declutch bobbin winder

- Extra high presser foot lift
- High resolution LCD touchscreen
- Tactile jog dial
- Foot pressure adjustment
- Maximum stitch width: 7mm
- Maximum stitch length: 5mm
- Cloth Guide included
- Pattern stitch length calculator
- Extension table included
- 5 ultrabright LED lamps for shadow-free sewing
- Double accessory bins plus upper storage
- 11" to the right of the needle
- Semi hard cover included