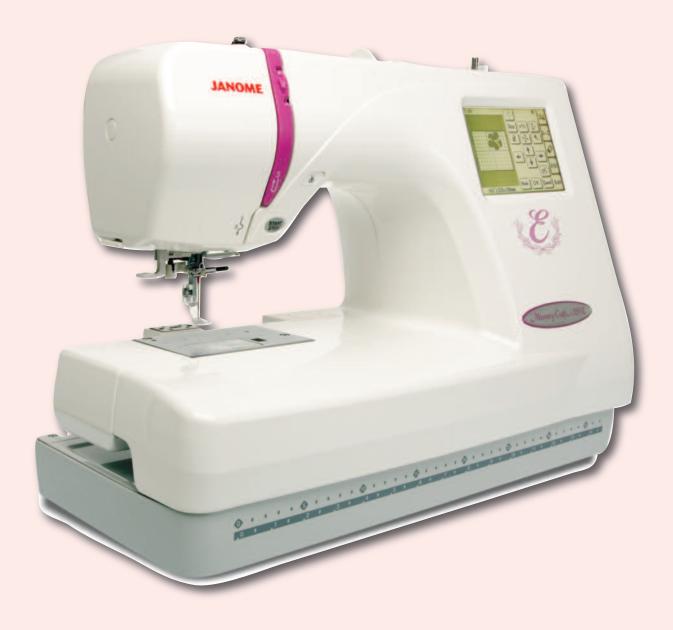

## **Features:**

- Top loading full rotary hook bobbin
- 100 built-in designs

- 3 fonts for monogramming
  2 and 3 letter monogramming
  Maximum embroidery size: 5.5" x 7.9"
  Design transfer via USB and ATA PC card
- Embroidery sewing speed up to 650spm
- Embroidery format: .jef
- On-screen editing functions include enlarge/reduce, rotate, turnover, drag and drop, zoom

- Built-in needle threader
- Automatic thread cutter
- Backlit LCD touchscreen
- Thread brands include: Janome, Robison-Anton, Madeira, Mettler
- Hard cover included

## **Standard Hoops:**

Large: 5.5" x 7.9" Standard: 5" x 4.3"