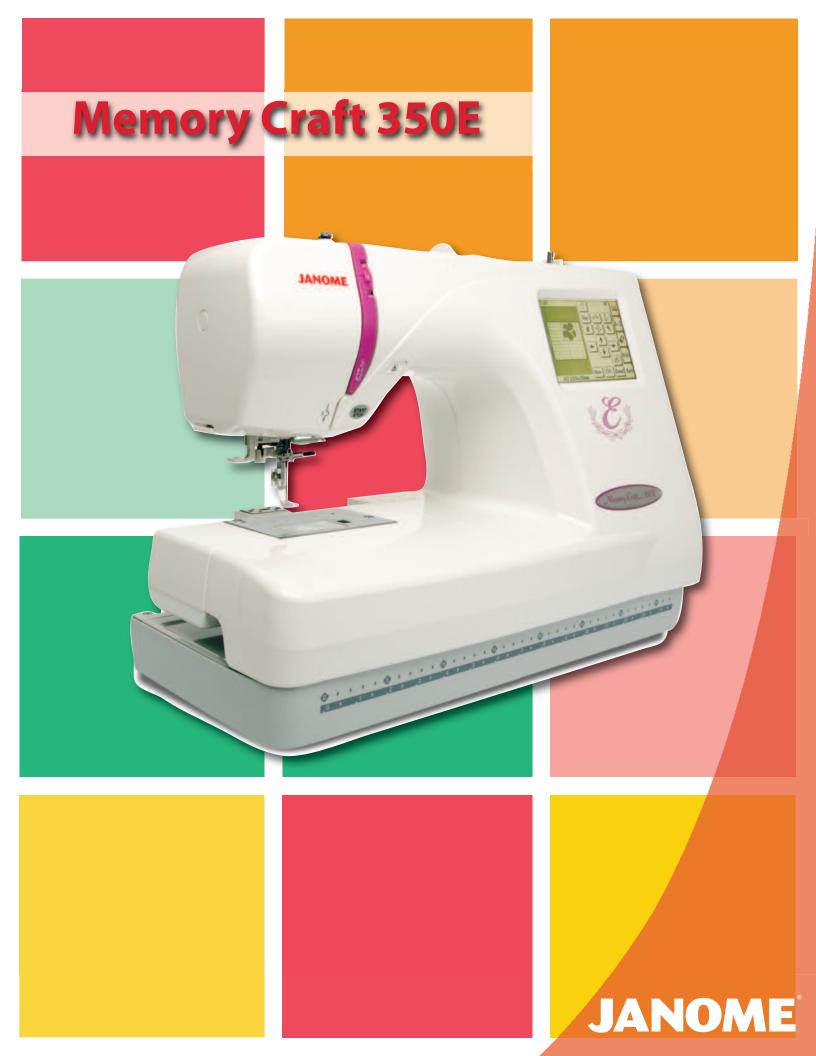

## **Features:**

- Top loading full rotary hook bobbin
- 100 built-in designs

- 3 fonts for monogramming
  2 and 3 letter monogramming
  Maximum embroidery size: 5.5" x 7.9"
  Design transfer via USB and ATA PC card
- Embroidery sewing speed up to 650spm
- Embroidery format: .jef
- On-screen editing functions include enlarge/reduce, rotate, turnover, drag and drop, zoom

- Built-in needle threader
- Automatic thread cutter
- Backlit LCD touchscreen
- Thread brands include: Janome, Robison-Anton, Madeira, Mettler
- Hard cover included

## **Standard Hoops:**

Large: 5.5" x 7.9" Standard: 5" x 4.3"