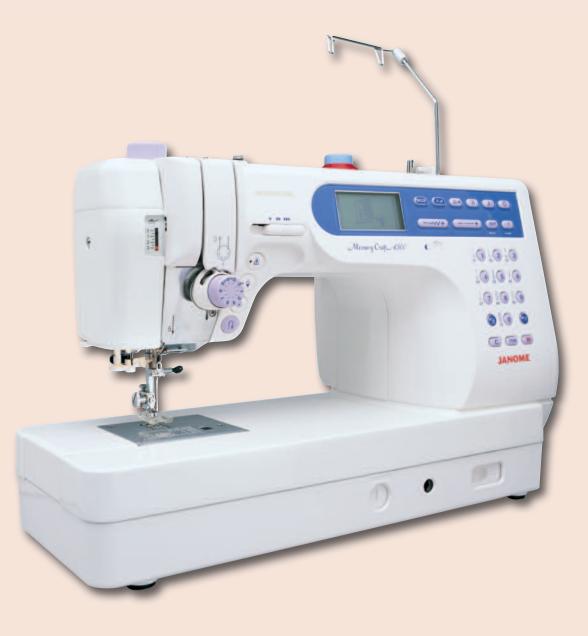

## **Features:**

- Top loading full rotary hook bobbin system
- 135 built-in stitches, including alphabet
- Seven one-step buttonholes
- Auto tension system
- Built-in needle threader
- Memorized needle up/down
- Snap-on presser feet
- 5-piece feed dog
- Drop feed
- Automatic thread cutter
- Start/stop button
- Locking stitch button

- Easy reverse button
- Twin needle guard
- Speed control slider
- 5 memory banks
- Individual and combination stitch editing
- Last stitch recall capability
- Knee lift
- Auto declutch bobbin winding
- Extra high presser foot lift
- LCD screen
- Foot pressure adjustment
- Maximum stitch width: 7mm

- Maximum stitch length: 5mm
- Extension table included
- Vertical thread delivery system with dual thread guide bar
- Quilting set included
- Hard cover included