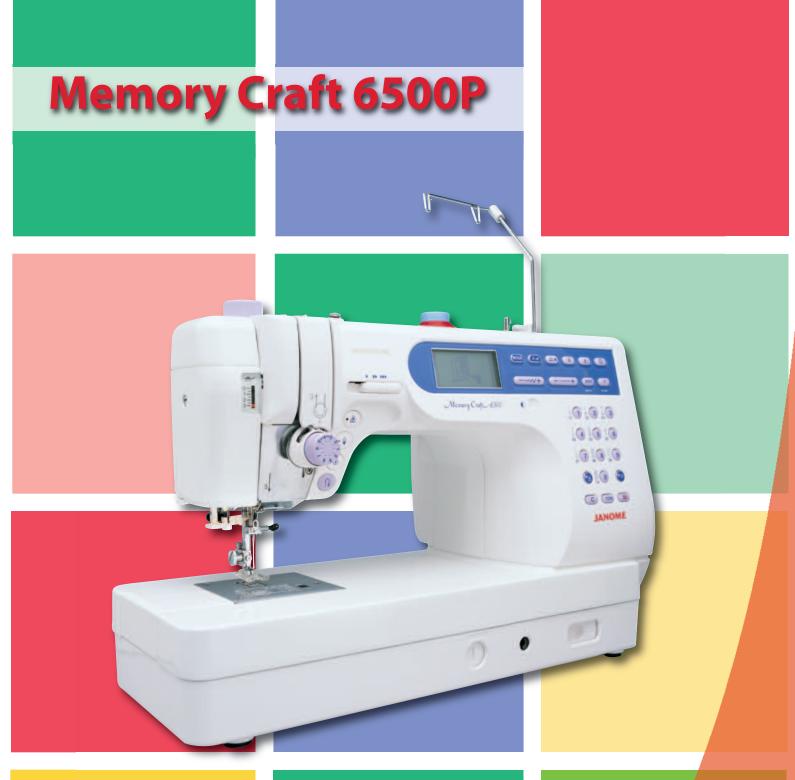

## **Features:**

- Top loading full rotary hook bobbin system
- 135 built-in stitches, including alphabet
- Seven one-step buttonholes
- Auto tension system
- Built-in needle threader
- Memorized needle up/down
- Snap-on presser feet
- 5-piece feed dog
- Drop feed
- Automatic thread cutter
- Start/stop button
- Locking stitch button

- Easy reverse button
- Twin needle guard
- Speed control slider
- 5 memory banks
- Individual and combination stitch editing
- Last stitch recall capability
- Knee lift
- Auto declutch bobbin winding
- Extra high presser foot lift
- LCD screen
- Foot pressure adjustment
- Maximum stitch width: 7mm

- Maximum stitch length: 5mm
- Extension table included
- Vertical thread delivery system with dual thread guide bar
- Quilting set included
- Hard cover included