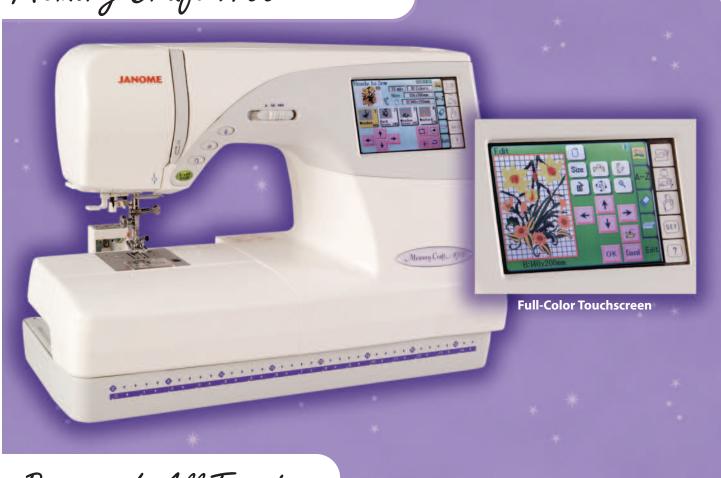

## Bringing It All Together

The MC9700 replaces the MC9500 for sewing and embroidery with style. It features more built-in designs and a bright, full-color LCD screen. It's the perfect mid-range embroidery machine for your customers who want all the possibilities of Professional-Style Embroidery plus all their favorite precision sewing features.

- Large, full color touchscreen
- »2-step conversion from sewing to embroidery
- >>95 built-in embroidery designs
- Maximum embroidery size: 5.5" x 7.9"
- »Large (5.5" x 7.9") and Standard (5" x 4.3") hoops included
- 3 fonts, plus 2-3 letter monogramming
- >> Resize, rotate, zoom and flip controls on screen

- Embroidery area tracing
- Stitch counter
- »My set screen controls for contrast, in/cm designation and other customization
- »PC Link via ATA Card
- Embroidery speed: 450-650 spm
- Thread manufacturer selection (Janome, Robison-Anton, Madeira, Mettler)
- **≫98** decorative and utility stitches