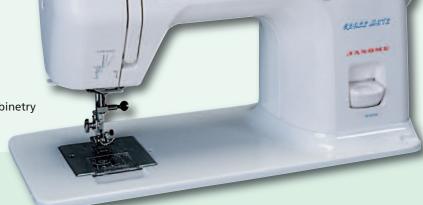

## Schoolmate S-3015 **Features:**

- 10 stitches
- 1 four-step buttonhole
- Manual thread tension control
- Snap-on presser feet
- 3-piece feed dog
- Drop feed
- Reverse lever
- Push pull bobbin winder
- Extra high presser foot lift
- Stitch selection dials
- Top leading full rotary hook bobbin
- Maximum stitch width: 5mm
- Maximum stitch length: 4mm
- Threading guide diagram on front panel
- Flat bed aluminum alloy construction
- Flat bed design fits existing flatbed school cabinetry