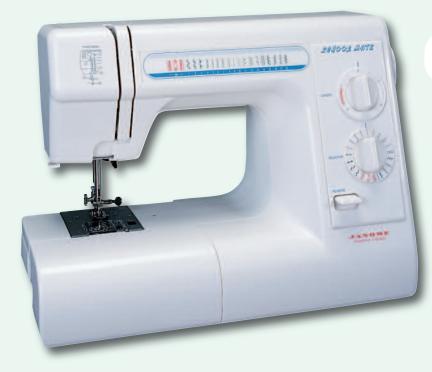

## Schoolmate S-3015 **Features:**

- 15 stitches
- 1 four-step buttonhole
- Manual thread tension control
- Snap on presser feet
- 5-piece feed dog
- Free arm
- Drop feed
- Reverse lever
- Push pull bobbin winding • Extra high presser foot lift
- Stitch selection dials
- Foot pressure adjustment
- Maximum stitch width: 5mm
- Maximum stitch length: 4mm
- Threading chart on front of machine
- Aluminum alloy machine body construction
- UL approved
- Hard cover included