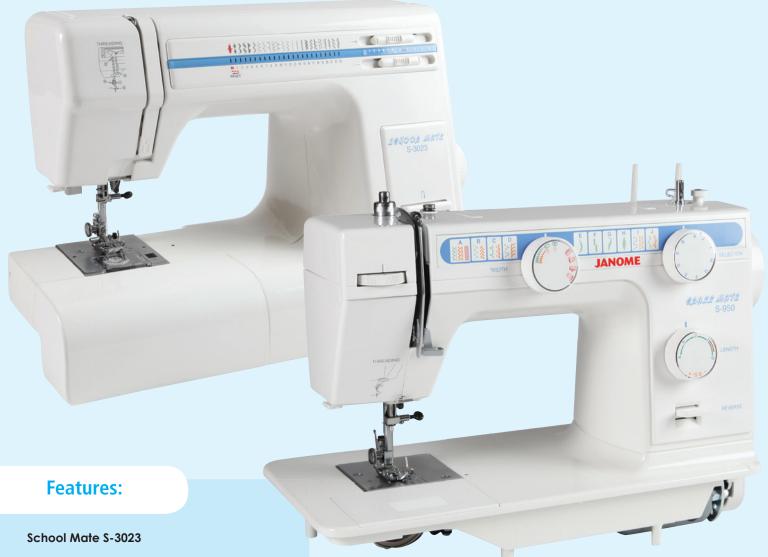

## Class Mate S-950

- 19 stitches
- 1 four-step buttonhole
- Lay-in thread tension control
- · Snap-on presser feet
- 3-piece feed dog
- Drop feed
- Reverse stitch lever
- Stop motion bobbin winding
- Extra high presser foot lift
- Stitch selection dial
- Vertical oscillating hook bobbin
- Maximum stitch width: 5mm
- Maximum stitch length: 4mm
- · Equipped with a finger guard