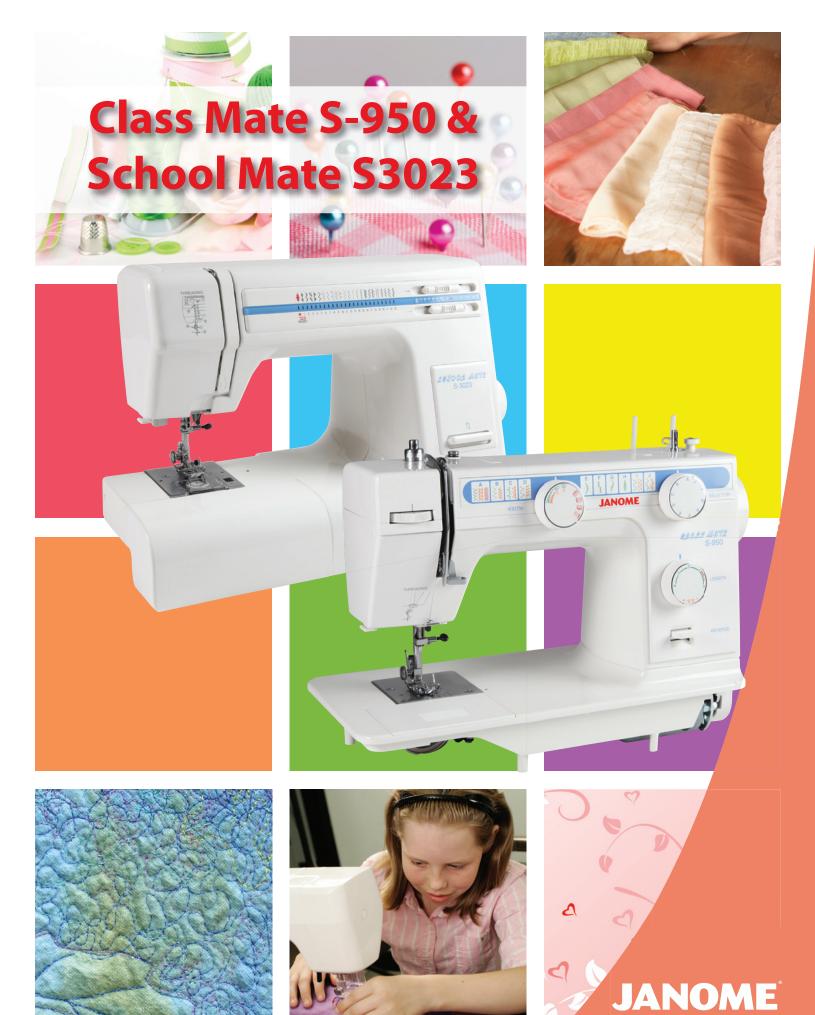

- 24 stitches
- 1 one-step buttonhole
- Lay-in thread tension control
- Snap-on presser feet
- 5-piece feed dog
- Free arm
- Drop feed
- Reverse stitch lever
- Push-pull bobbin winding
- Extra high presser foot lift
- Stitch selection dial
- Top leading full rotary hook bobbin
- Maximum stitch width: 6.5mm
- Maximum stitch length: 4mm
- Hard cover included
- Equipped with a finger guard

## Class Mate S-950

- 19 stitches
- 1 four-step buttonhole
- Lay-in thread tension control
- · Snap-on presser feet
- 3-piece feed dog
- Drop feed
- Reverse stitch lever
- Stop motion bobbin winding
- Extra high presser foot lift
- Stitch selection dial
- Vertical oscillating hook bobbin
- Maximum stitch width: 5mm
- Maximum stitch length: 4mm
- · Equipped with a finger guard