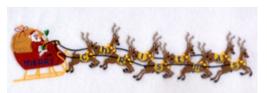

## Merry Christmas Santa Sleigh CD110904TA

Stitches:39477 3.09" H X 10.65" W 78 mm x 271 mm

#### **Color Stops:**

- 1 Gold Bag [m1225]
- 2 Dk Gold Bag [m1056]
- 3 Red Bag string & Santa [m1381]
- 4 Flesh Face [m1053]
- 5 Brown Eyes [m1144]
- 6 Dk Tan Face Detail [m1128]
- 7 Black Boots [m1000]
- 8 White Beard & Coat trim [m1001]
- 9 Flesh Wrist [m1053]
- 10 Yellow Sled & buckle [m1171]
- 11 Green Mittens [m1250]
- 12 Red Sleigh [m1381]
- 13 Yellow Sleigh runners [m1171]
- 14 Blue Merry [m1166]
- 15 Black Reins [m1000]
- 16 Tan Antlers & Front of reindeer [m1062]
- 17 Brown Body of Reindeer [m1144]
- 18 Tan Antlers & Front of reindeer [m1062]
- 19 Brown Body of Reindeer [m1144]
- 20 Red Strap [m1381]
- 21 Yellow Bells & Saddle [m1171]
- 22 Black Nose & eyes & hooves [m1000]
- 23 Blue C & H [m1166]
- 24 Tan Antlers & front of Reindeer [m1062]
- 25 Brown Body of Reindeer [m1144]

- 26 Tan Antlers & Front of reindeer [m1062]
- 27 Brown Body of Reindeer [m1144]
- 28 Red Strap [m1381]
- 29 Yellow Bells & Saddle [m1171]
- 30 Black Nose & eyes & hooves [m1000]
- 31 Blue R & I [m1166]
- 32 Tan Antlers & front of Reindeer [m1062]
- 33 Brown Body of Reindeer [m1144]
- 34 Black Hooves [m1000]
- 35 Tan Antlers & front of Reindeer [m1062]
- 36 Brown Body of Reindeer [m1144]
- 37 Red Strap [m1381]
- 38 Yellow Bells & Saddle [m1171]
- 39 Blue S & T [m1166]
- 40 Black Nose & eyes & hooves [m1000]
- 41 Tan Antlers & front of Reindeer [m1062]
- 42 Brown Body of Reindeer [m1144]
- 43 Tan Antlers & Front of reindeer [m1062]
- 44 Brown Body of Reindeer [m1144]
- 45 Red Strap [m1381]
- 46 Yellow Bells & Saddle [m1171]
- 47 Black Nose & eyes & hooves [m1000]
- 48 Tan Antlers & Front of reindeer [m1062]
- 49 Brown Body of Reindeer [m1144]
- 50 Red Strap [m1381]
- 51 Yellow Bells & Saddle [m1171]
- 52 Blue M & A & S [m1166]
- 53 Black Eye & hooves & reins [m1000]