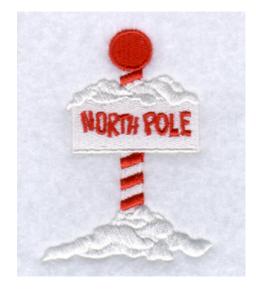

## North Pole Sign CD121603TB

Stitches:6873 3.02" H X 2.17" W 77 mm x 55 mm

- 1 White Base of sign & sign fill [m1001]
- 2 Red Stripes on bottom of pole [m1147]
- 3 White Sign outline & snow & top of pole [m1001]
- 4 Red Stripes on top of pole [m1147]
- 5 White Snow on top of sign [m1001]
- 6 Red North Pole text [m1147]