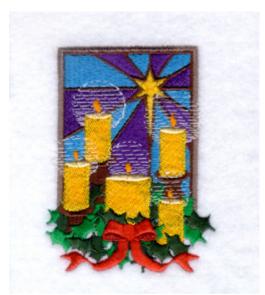

### Candles with Stained Glass CD102403TA

Stitches: 19144 3.26" H X 2.39" W 83 mm x 61 mm

#### **Color Stops:**

- 1 Blue Stained glass [m1176]
- 2 Purple Stained glass [m1122]
- 3 Dk Brown Stained glass [m1158]
- 4 Yellow Star [m1172]
- 5 Dk Brown Outline of star [m1158]
- 6 Lt Brown Border [m1128]
- 7 Lt Green Leaves [m1170]
- 8 Dk Brown Candlestick [m1158]
- 9 Dk Green Leaves [m1103]
- 10 Lt Cream Candle detail [m1138]
- 11 Dk Brown Candlestick [m1158]
- 12 Yellow Candles [m1172]
- 13 Lt Yellow Candles [m1066]
- 14 Lt Cream Candle detail [m1138]
- 15 Yellow Candles [m1172]

- 16 Lt Cream Candle detail [m1138]
- 17 Lt Yellow Candles [m1066]
- 18 Orange Yellow Candle flames [m1025]
- 19 Lt Green Leaves [m1170]
- 20 Dk Green Leaves [m1103]
- 21 Red Bow [m1147]
- 22 Dk Red Bow detail [m1181]
- 23 Red Bow [m1147]