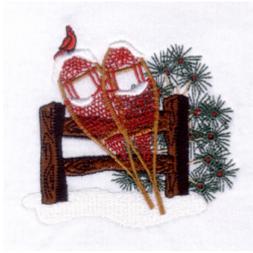

#### **Snowshoes on Fence with Cardinal**

#### CD111403KD

Stitches: 18562 3.06" H X 3.29" W 78 mm x 84 mm

#### **Color Stops:**

- 1 Khaki Branches [m1084]
- 2 Dk Red Berries [m1381]
- 3 Dk Green Pine needles [m1396]
- 4 Khaki Branches [m1084]
- 5 Dk Red Berries [m1381]
- 6 Dk Green Pine needles [m1396]
- 7 White Snow on ground [m1001]
- 8 Black Fence [m1000]
- 9 Brown Fence [m1158]
- 10 Black Fence [m1000]
- 11 Brown Fence [m1158]
- 12 Black Fence [m1000]
- 13 Brown Fence [m1158]
- 14 Black Fence [m1000]
- 15 Brown Fence [m1158]
- 16 Black Fence [m1000]
- 17 Golden Brown Left snowshoe [m1173]
- 18 Dk Red Left snowshoe [m1381]

- 19 Golden Brown Left snowshoe [m1173]
- 20 Red Cardinal [m1147]
- 21 White Snow [m1001]
- 22 Red Cardinal [m1147]
- 23 Black Outline of Cardinal [m1000]
- 24 Red Beak of Cardinal [m1147]
- 25 Dk Red Left snowshoe [m1381]
- 26 White Snow [m1001]
- 27 Golden Brown Right snowshoe [m1173]
- 28 Dk Red Right snowshoe [m1381]
- 29 Golden Brown Right snowshoe [m1173]
- 30 Dk Red Right snowshoe [m1381]
- 31 White Snow [m1001]