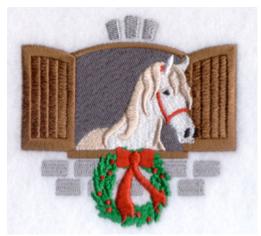

### Horse in Stable with Xmas Wreath CD111004TA

Stitches: 21360 3.27" H X 3.36" W 83 mm x 85 mm

#### **Color Stops:**

- 1 Dk Grey Inside window [m1041]
- 2 Brown Window [m1144]
- 3 White Horse [m1001]
- 4 Red Straps [m1147]
- 5 Cream Mane [m1082]
- 6 Black Eye & nose [m1000]
- 7 Cream Eye [m1082]
- 8 White Ear [m1001]

9 Brown Window [m1144]

- 10 Lt Grey Bricks [m1118]
- 11 Green Xmas wreath [m1250]
- 12 Red Wreath bow & holly [m1147]