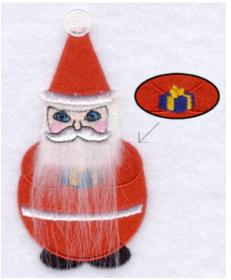

### Appliqué Santa with Present CD102403BZ

Stitches: 10682 3.80" H X 1.92" W 96 mm x 49 mm

#### **Color Stops:**

- 1 Black Boots [m1000]
- 2 Red Body [m1147]
- 3 White Belt [m1001]
- 4 Blue Present [m1076]
- 5 Yellow Ribbon [m1171]
- 6 White Appliqué placement box [m1001]
- 7 Stop for Appliqué
- 8 Flesh Tackdowns [m1149]
- 9 Red Hat [m1147]
- 10 White Hat trim [m1001]
- 11 Flesh Face [m1149]

- 12 Pink Cheeks [m1014]
- 13 White Eyes [m1001]
- 14 Powder Blue Moustache [m1029]
- 15 White Moustache [m1001]
- 16 Black Face detail [m1000]

The fake fur for Santa's beard appliqué piece can be found at craft stores such as Michael's and is manufactured by Westrim Craft. Fake fur appliqué needs to be cut into 1" square piece for beard.