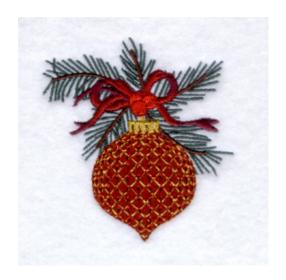

### **Christmas Ornament**

#### CD111403FA

Stitches: 12283 3.19" H X 3.01" W 81 mm x 76 mm

- 1 Forest Green Needles [m1396]
- 2 Brown Branches [m1158]
- 3 Dk Red Ornament [m1238]
- 4 Metallic Gold Detail on ornament [mg33]
- 5 Dk Red Detail on ornament [m1238]
- 6 Metallic Gold Ornament top [mg33]
- 7 Dk Red Bow [m1238]
- 8 Maroon Bow [m1384]
- 9 Red Bow [m1147]
- 10 Dk Red Bow [m1238]