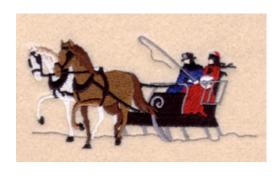

#### **Sleigh Ride** CD110404KB

Stitches: 12208 2.17" H X 4.42" W 55 mm x 112 mm

- 1 Grey Snowline [m1118]
- 2 White Left horse [m1001]
- 3 Black Left horse [m1000]
- 4 Cream Left horse [m1082]
- 5 White Left horse [m1001]
- 6 Black Hat & seat [m1000]
- 7 Blue Coat [m1166]
- 8 Flesh Man's face [m1127]
- 9 Dk Blue Coat [m1042]
- 10 Grey Whip [m1118]
- 11 Flesh Man's hands [m1127]
- 12 Dk Blue Sleeve [m1042]
- 13 Red Woman's dress [m1381]
- 14 White Hat & hand warmer [m1001]

- 15 Black Woman's hair [m1000]
- 16 Flesh Woman's face [m1127]
- 17 Black Sleigh [m1000]
- 18 Grey Sleigh [m1118]
- 19 Black Sleigh [m1000]
- 20 Grey Sleigh [m1118]
- 21 Black Sleigh [m1000]
- 22 Grey Sleigh [m1118]
- 23 Dk Brown Right horse [m1145]
- 24 Brown Right horse [m1145]
- 25 Black Right horse [m1000]
- 26 Dk Brown Right horse [m1129]
- 27 Brown Right horse [m1145]