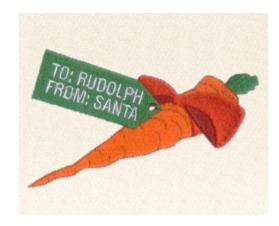

## Rudolph's Christmas Present CD110304TA

Stitches: 9938 2.22" H X 3.79" W 56 mm x 96 mm

- 1 Green Carrot stem [m1101]
- 2 Orange Carrot [m1278]
- 3 Burnt Orange Carrot outlines [m1021]
- 4 Red Bow [m1147]
- 5 Dk Red Bow [m1181]
- 6 Green Gift tag [m1101]
- 7 White Text [m1001]