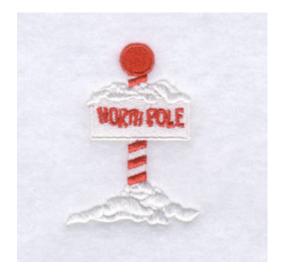

## North Pole Sign - Small CD121603TA

Stitches:4921 2.27" H X 1.63" W 58 mm x 41 mm

- 1 White Base of sign & sign fill [m1001]
- 2 Red Stripes on bottom of pole [m1147]
- 3 White Sign outline & snow & top of pole [m1001]
- 4 Red Stripes on top of pole [m1147]
- 5 White Snow on top of sign [m1001]
- 6 Red North Pole text [m1147]