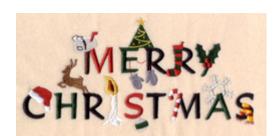

#### **Merry Christmas** CD111104KA

Stitches:21447 4.61" H X 9.51" W 117 mm x 242 mm

- 1 Red S & M & Hat [m1381]
- 2 Brown Mailbox post [m1129]
- 3 White Letters in mailbox [m1001]
- 4 Metallic Silver Ornament, snowflake & mailbox
- 5 White Snow on mailbox [m1001]
- 6 Black Text outlines [m1000]
- 7 Red Flag on mailbox [m1381]
- 8 Black R & R [m1000]
- 9 Dk Green Xmas tree & E [m1103]
- 10 Metallic Gold Xmas tree detail [mg2]
- 11 Red String for gloves [m1381]
- 12 Grey Mittens [m1118]
- 13 Dk Green Xmas stocking & Leaf [m1103]
- 14 Red Xmas Stocking & Leaf [m1381]
- 15 Lt Brown Reindeer [m1144]
- 16 Black C R T & M [m1000]
- 17 Metallic Gold Flame [mg2]
- 18 White Candle & hat [m1001]
- 19 Off White Candle [m1003]
- 20 Metallic Red Flame [mr]
- 21 Dk Green H & A & Ornament [m1103]
- 22 White Candy cane [m1001]
- 23 Red Candy cane [m1381]
- 24 Yellow Scarf [m1171]
- 25 Black S [m1000]
- 26 Red Scarf [m1381]
- 27 Yellow Scarf [m1171]