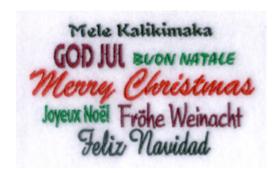

#### **International Merry Christmas** CD110404KA

Stitches: 10972 2.58" H X 4.37" W 66 mm x 111 mm

#### **Color Stops:**

- 1 Dk Green Mele Kalikimaka [m1103]
- 2 Dk Red God Iul [m1182]
- 3 Green Buon Natale [m1250]
- 4 Red Merry Christmas [m1147]
- 5 Dk Red Frohe Weinacht [m1182]
- 6 Dk Green Feliz Navidad [m1103]
- 7 Green Joyeux Noel [m1250]