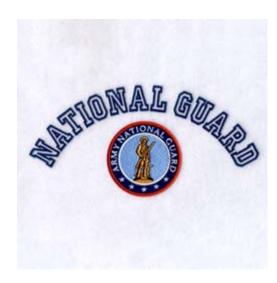

#### **National Guard Full Front**

#### **CD060506TB**

Stitches: 31753 4.49" H X 9.29" W 114 mm x 236 mm

#### **Color Stops:**

- 1 Lt Blue Inner fill [m1274]
- 2 Navy Outer fill [m1042]
- 3 Red Outer border [m1147]
- 4 Gold Man [m1225]
- 5 Black Outline on man [m1000]
- 6 White Inner border stars & text [m1001]
- 7 Navy NATIONAL GUARD text [m1042]