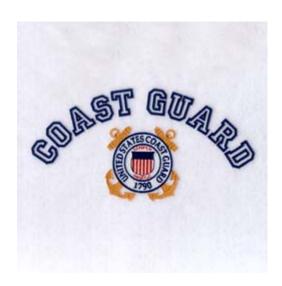

#### **Coast Guard Full Front**

#### CD053006TA

Stitches: 28429 4.49" H X 9.00" W 114 mm x 228 mm

#### **Color Stops:**

- 1 Gold Anchors [m1225]
- 2 White Inner fill [m1001]
- 3 Red Stripes [m1147]
- 4 Navy Circle borders [m1042]
- 5 Red Small text [m1147]
- 6 Navy Text [m1042]
- 7 Navy COAST GUARD text [m1042]