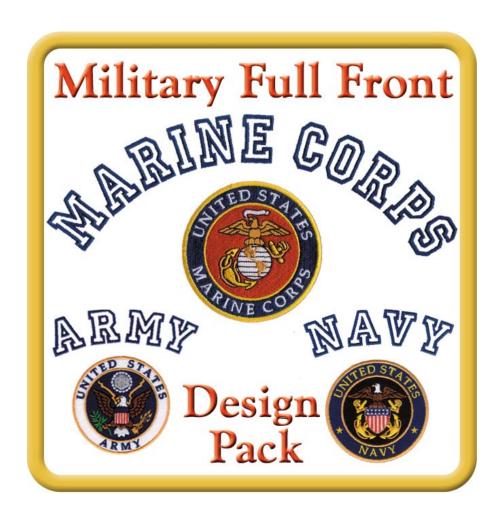

# MILITARY FULL FRONT DESIGN PACK

### MILITARY FULL FRONT DESIGN PACK

## Marine Corps Full Front CD060506TA

Stitches: 32364 4.50" H X 8.91" W 114 mm x 226 mm

### **Army Full Front**

## Navy Full Front CD053006TB

Stitches: 24196 4.51" H X 4.41" W 114 mm x 112 mm

- 1 Black Inner fill [m1000]
- 2 Navy Outer fill [m1042]
- 3 Gold Circle borders [m1225]
- 4 Yellow Anchors [m1171]
- 5 Gold Rope [m1225]
- 6 Yellow Anchors [m1171]
- 7 Gold Rope [m1225]
- 8 Brown Eagle [m1145]
- 9 White Flag shield [m1001]
- 10 Red Flag shield [m1147]
- 11 Navy Flag shield [m1042]
- 12 Gold Flag shield outline [m1225]
- 13 Yellow Beak [m1171]
- 14 White Head & stars [m1001]
- 15 Black Thin outlines [m1000]
- 16 Text Yellow [m1171]
- 17 Navy NAVY text [m1042]

#### **Coast Guard Full Front**