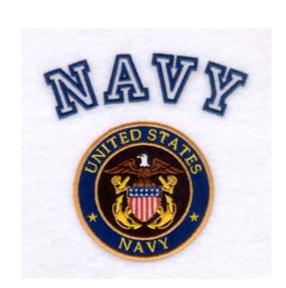

## Navy Full Front CD053006TB

Stitches: 24196 4.51" H X 4.41" W 114 mm x 112 mm

- 1 Black Inner fill [m1000]
- 2 Navy Outer fill [m1042]
- 3 Gold Circle borders [m1225]
- 4 Yellow Anchors [m1171]
- 5 Gold Rope [m1225]
- 6 Yellow Anchors [m1171]
- 7 Gold Rope [m1225]
- 8 Brown Eagle [m1145]
- 9 White Flag shield [m1001]
- 10 Red Flag shield [m1147]
- 11 Navy Flag shield [m1042]
- 12 Gold Flag shield outline [m1225]
- 13 Yellow Beak [m1171]
- 14 White Head & stars [m1001]
- 15 Black Thin outlines [m1000]
- 16 Text Yellow [m1171]
- 17 Navy NAVY text [m1042]