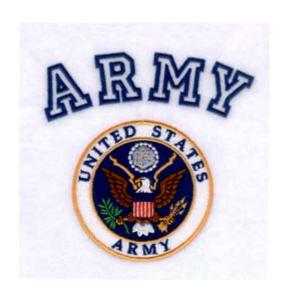

### **Army Full Front**

#### CD053006TD

Stitches: 27499 4.50" H X 4.54" W 114 mm x 115 mm

#### **Color Stops:**

- 1 Navy Inner fill [m1042]
- 2 Lt Blue Cloud fill [m1373]
- 3 Gold Cloud outline & banners [m1225]
- 4 White Outer fill [m1001]
- 5 Gold Circle borders [m1225]
- 6 Green Branch [m1101]
- 7 White Eagle head & tail [m1001]
- 8 Brown Wings & legs [m1145]
- 9 White Flag [m1001]
- 10 Red Flag [m1147]
- 11 Navy Flag [m1042]
- 12 Lt Orange Beak & feet [m1137]
- 13 Black Outlines [m1000]
- 14 Gold Arrows [m1225]
- 15 Navy Text [m1042]
- 16 Navy ARMY text [m1042]