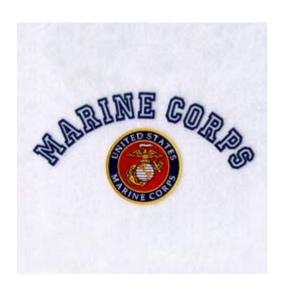

## Marine Corps Full Front CD060506TA

Stitches: 32364 4.50" H X 8.91" W 114 mm x 226 mm

#### **Color Stops:**

- 1 Red Inner fill [m1147]
- 2 Navy Outer fill [m1042]
- 3 Yellow Borders [m1171]
- 4 Gold Rope [m1225]
- 5 Black Thin outlines [m1000]
- 6 Gold Eagle [m1225]
- 7 White Banner & globe [m10001]
- 8 Black Thin lines [m1000]
- 9 Gold Continents [m1225]
- 10 Black Thin Lines [m1000]
- 11 White Text [m1001]
- 12 Navy MARINE CORPS text [m1042]