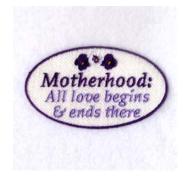

### Motherhood CD041706TD

Stitches: 13334 2.03" H X 3.52" W 51 mm x 89 mm

- 1 Cream Fill [m1003]
- 2 Purple Border & Motherhood: [m1313]
- 3 Lt Purple Small text [m1263]
- 4 Purple Flowers [m1313]
- 5 White Flowers [m1001]
- 6 Purple Flowers [m1313]
- 7 Gold Flowers [m1225]