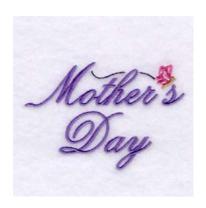

### Mother's Day with Butterfly CD041706Tl

Stitches: 4823 2.40" H X 3.50" W 61 mm x 89 mm

#### **Color Stops:**

1 Tan Butterfly body [m1338]

2 Dk Pink Wing [m1309]

3 Lt Pink Detail on wing [m1321]

4 Dk Pink Wing [m1309]

5 Lt Pink Detail on wing [m1321]

6 Dk Pink Line [m1313]

7 Lt Purple Text [m1263]