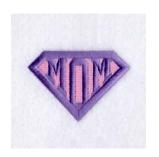

#### **Mom in Shield**

#### CD041706TN

Stitches: 7828 1.96" H X 2.86" W 50 mm x 72 mm

#### **Color Stops:**

1 Pink Fill [m1321]

2 Purple MOM & border [m1263]