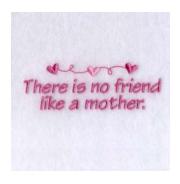

## No Friend Like a Mother CD041706TC

Stitches: 3495 1.18" H X 3.48" W 30 mm x 88 mm

- 1 Dk Pink 2 outer hearts [m1309]
- 2 Pink Inside heart [m1321]
- 3 Dk Pink Text [m1309]