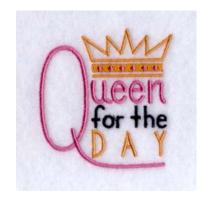

### **Queen for a Day** CD041706TH

Stitches: 5092 2.61" H X 2.51" W 66 mm x 64 mm

- 1 Dk Pink Queen [m1309]
- 2 Black for the [m1000]
- 3 Gold Day & bottom crown [m1225]
- 4 Dk Pink Jewels on crown [m1309]
- 5 Gold Top of crown [m1225]