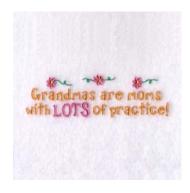

#### **With Lots of Practice**

#### **CD041706TF**

Stitches: 3905 1.09" H X 3.72" W 27 mm x 94 mm

- 1 Green Stems [m1250]
- 2 Dk Pink Petals [m1309]
- 3 Gold Text & center of flowers [m1225]
- 4 Dk Pink LOTS [m1309]