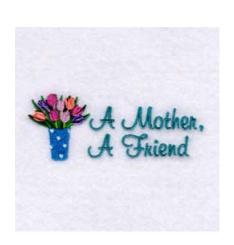

### A Mother, A Friend

#### CD041706TG

Stitches: 4806 1.31" H X 3.39" W 33 mm x 86 mm

#### **Color Stops:**

- 1 Green Stems [m1250]
- 2 Dk Green Stems [m1370]
- 3 Lt Purple Tulips [m1263]
- 4 Green Stems [m1250]
- 5 Lt Green Stems [m1049]
- 6 Lt Orange Tulips [m1254]
- 7 Pink Tulips [m1321]
- 8 Dk Pink Tulips [m1309]
- 9 Med Blue Vase [m1175]
- 10 White Dots on vase [m1001]
- 11 Teal Text [m1090]