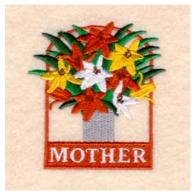

### Mother Floral Arrangement CD041706TA

Stitches: 13425 2.67" H X 2.47" W 68 mm x 63 mm

#### **Color Stops:**

- 1 Silver Vase [m1118]
- 2 Orange Fill under text & border [m1221]
- 3 White Mother [m1001]
- 4 Green Leaves [m1101]
- 5 Dk Green Leaves [m1370]
- 6 Orange Flowers [m1221]
- 7 Yellow Flowers [m1171]

- 8 Orange Flowers [m1221]
- 9 Yellow Flowers [m1171]
- 10 Orange Flowers [m1171]
- 11 White Flowers [m1001]
- 12 Brown Center of flowers [m1145]