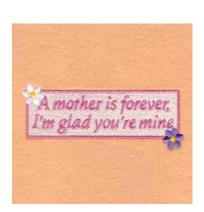

### A Mother is Forever

#### CD041706TE

Stitches: 11364 1.58" H X 3.98" W 40 mm x 101 mm

#### **Color Stops:**

- 1 Cream Fill [m1003]
- 2 Pink Border [m1309]
- 3 Purple Flower [m1263]
- 4 White Flower [m1001]
- 5 Yellow Flowers [m1171]
- 6 Pink Text [m1309]