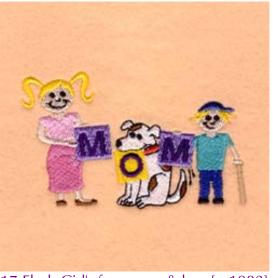

### Kids Spelling MOM CD041706TB

Stitches: 8485 2.09" H X 3.33" W 53 mm x 84 mm

#### **Color Stops:**

- 1 White Dog body [m1001]
- 2 Yellow Dog's sign [m1171]
- 3 White Dog head [m1001]
- 4 Red Dog collar [m1147]
- 5 Brown Dog spots [m1145]
- 6 Black Dog outline nose & eyes [m1000]
- 7 Dk Purple O [m1313]
- 8 Blue Pants [m1166]
- 9 Tan Bat [m1338]
- 10 Flesh Boys head & arm [m1082]
- 11 Yellow Hair [m1171]
- 12 Blue Hat [m1166]
- 13 Turquoise Shirt [m1090]
- 14 Black Eyes nose & mouth [m1000]
- 15 Lt Purple Boy's sign [m1263]
- 16 Dk Purple M [m1313]

- 17 Flesh Girl's face arms & legs [m1082]
- 18 Yellow Girl's hair [m1171]
- 19 Pink Shirt [m1321]
- 20 Dk Pink Skirt [m1321]
- 21 Pink Line on skirt [m1321]
- 22 Lt Purple Sign [m1263]
- 23 Flesh Hand & arm [m1082]
- 24 Dk Purple M [m1313]
- 25 Brown Shoes [m1145]
- 26 Black Eyes nose & mouth [m1000]