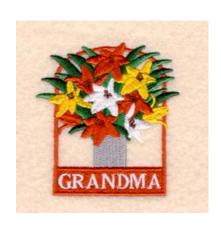

## **Grandma Floral Arrangement** CD041706TK

Stitches: 13565 2.67" H X 2.47" W 68 mm x 63 mm

#### **Color Stops:**

- 1 Silver Vase [m1118]
- 2 Orange Fill under text & border [m1221]
- 3 White Grandma [m1001]
- 4 Green Leaves [m1101]
- 5 Dk Green Leaves [m1370]
- 6 Orange Flowers [m1221]
- 7 Yellow Flowers [m1171]
- 8 Orange Flowers [m1221]
- 9 Yellow Flowers [m1171]
- 10 Orange Flowers [m1171]
- 11 White Flowers [m1001]
- 12 Brown Center of flowers [m1145]