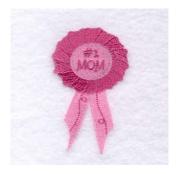

#### #1 Mom Ribbon CD041706TL

Stitches: 8345 2.95" H X 1.82" W 75 mm x 46 mm

#### **Color Stops:**

- 1 Pink Bottom ribbons [m1321]
- 2 Dk Pink Outer ribbon [ m1309]
- 3 Pink Center ribbon [m1321]
- 4 Dk Pink Text [m1309]