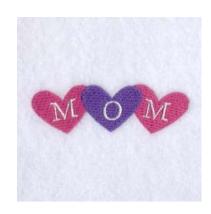

## MOM & Hearts CD041706TJ

Stitches: 5182 1.10" H X 3.42" W 28 mm x 87 mm

#### **Color Stops:**

1 Pink Outer hearts [m1309]

2 Purple Center heart [m1263]

3 Cream MOM [m1003]