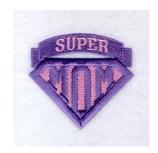

### Supermom

#### CD041706TM

Stitches: 11953 2.63" H X 2.86" W 67 mm x 72 mm

#### **Color Stops:**

1 Purple Top fill [m1263]

2 Pink Super & bottom fill [m1321]

3 Purple Bottom border & MOM [m1263]