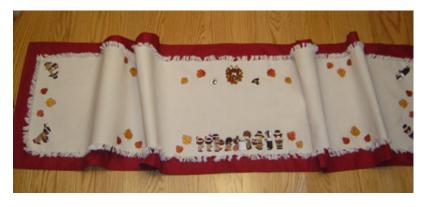

We have designed a table runner for Thanksgiving using the designs from this pack. To view the instructions on how to make this lovely table runner please click on the <a href="Thanksgiving Table Runner Project.pdf">Thanksgiving Table Runner Project.pdf</a> file that is also saved on this CD. Please enjoy and let us know what you think.