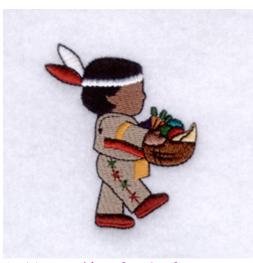

### Indian Man CD101706KM

Stitches:5800 2.50" H X 2.05" W 63 mm x 52 mm

- 1 Purple Fruit [m1313]
- 2 Orange Fruit [m1379]
- 3 Turquoise Fruit [m1291]
- 4 Green Fruit [m1370]
- 5 Dk Red Fruit [m1181]
- 6 Yellow Fruit [m1270]
- 7 Khaki Clothing [m1062]
- 8 Gold Stripe on arm [m1225]
- 9 Dk Red Stripe [m1181]
- 10 Brown Basket [m1145]
- 11 Dk Flesh Hand [m1328]
- 12 Maroon Shoes [m1374]
- 13 Dk Red Shoes [m1181]

- 14 Maroon Lines [m1374]
- 15 Green Lines [m1370]
- 16 Black Outline [m1000]
- 17 White Feather [m1001]
- 18 Dk Red Feather [m1181]
- 19 Dk Flesh Face [m1328]
- 20 Black Hair [m1000]
- 21 White Headband [m1001]