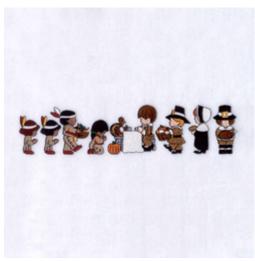

### Thanksgiving Feast CD101706KQ

Stitches:36113 2.30" H X 10.23" W 58 mm x 260 mm

- 1 Dk Flesh Faces [m1328]
- 2 Khaki Clothing [m1062]
- 3 Dk Brown Hair [m1059]
- 4 Dk Red Feathers [m1181]
- 5 Gold Feathers [m1225]
- 6 White Headbands [m1001]
- 7 Dk Red Shoes [m1181]
- 8 Green Lines on pants [m1370]
- 9 Dk Red Lines on pants [m1181]
- 10 Black Outlines [m1000]
- 11 Dk Red Feathers [m1181]
- 12 Gold Feathers [m1225]
- 13 White Headband [m1001]
- 14 Dk Red Shoes [m1181]
- 15 Green Lines [m1370]
- 16 Dk Red Lines [m1181]
- 17 Black Outlines [m1000]
- 18 Purple Fruit [m1313]
- 19 Orange Fruit [m1379]
- 20 Turquoise Feathers [m1291]
- 21 Green Feathers [m1370]
- 22 Dk Red Feathers [m1181]
- 23 Yellow Feathers [m1270]
- 24 Khaki Clothing [m1062]
- 25 Gold Stripes [m1225]
- 26 Dk Red Lines [m1181]
- 27 Brown Basket [m1145]
- 28 Dk Flesh Hand [m1328]
- 29 Dk Red Shoe [m1181]
- 30 Green Line [m1370]
- 31 Black Outlines [m1000]
- 32 White Feather [m1001]
- 33 Dk Red Feather [m1181]

- 34 Dk Flesh Face [m1328]
- 35 Black Hair [m1000]
- 36 White Strap [m1001]
- 37 Dk Flesh Face [m1328]
- 38 Khaki Clothing [m1062]
- 39 Dk Red Shoes [m1181]
- 40 Gold Lines [m1225]
- 41 Dk Red Lines [m1181]
- 42 Green Lines [m1370]
- 43 Dk Red Stripe [m1181]
- 44 Black Outlines [m1000]
- 45 Green Hair tie [m1370]
- 46 Grey Chair [m1041]
- 47 Green Stem on pumpkin [m1370]
- 48 Orange Pumpkin [m1379]
- 49 Dk Red Feather [m1181]
- 50 Gold Feather [m1225]
- 51 Blue Feather [m1042]
- 52 Green Feather [m1370]
- 53 Lt Brown Feather [m1057]
- 54 Orange Feet [m1379]
- 55 Brown Turkey body [m1145]
- 56 White Chest [m1001]
- 57 Lt Brown Clothing [m1057]
- 58 Orange Beak [m1379]
- 59 Black Outlines [m1000]
- 60 White Table [m1001]
- 61 Pink Flesh Face[ m1127]

- 62 Brown Hair [m1145]
- 63 White Collar [m1001]
- 64 Black Outlines [m1000]
- 65 White Shoe [m1001]
- 66 Orange Pumpkin [m1379]
- 67 Brown Fruit [m1145]
- 68 Gold Fruit [m1225]
- 69 White Fruit [m1001]
- 70 Brown Basket [m1145]
- 71 Green Stem [m1370]
- 72 Black Outline [m1000]
- 73 Pink Flesh Faces [m1127]
- 74 Gold Hair [m1225]
- 75 Black Hat [m1000]
- 76 White Strap [m1001]
- 77 Lt Brown Body [m1057]
- 78 Pink Flesh Hand [m1127]
- 79 Gold Buckle [m1225]
- 80 White Collar [m1001]
- 81 Black Outlines [m1000]
- 82 Orange Red Hair [m1179]
- 83 White Bonnet [m1001]

- 84 Black Strap [m1000]
- 85 Grey Pie pan [m1041]
- 86 Lt Brown Pie & clothing [m1057]
- 87 Pink Flesh Hand [m1127]
- 88 White Dress [m1001]
- 89 Black Dress [m1000]
- 90 White Shoe [m1001]
- 91 Grey Serving Platter [m1041]
- 92 Green Garnish [m1370]
- 93 Brown Turkey [m1145]
- 94 White Collar [m1001]
- 95 Pink Flesh Hand [m1127]
- 96 Black Outline [m1000]
- 97 Pink Flesh Face [m1127]
- 98 Brown Hair [m1145]
- 99 Black Hat [m1000]
- 100 White Band [m1001]
- 101 Gold Buckle [m1225]
- 102 White Shoes [m1001]