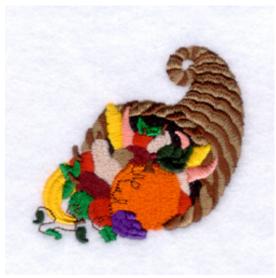

### Cornucopia CD013006KB

Stitches:14449 3.23" H X 3.05" W 82 mm x 77 mm

#### **Color Stops:**

- 1 Sand Top of Cornucopia [m1338]
- 2 Brown Top of Cornucopia [m1145]
- 3 Black Inside [m1000]
- 4 Sand Top rim [m1338]
- 5 Brown Top rim [m1445]
- 6 Yellow Corn & gourd [m1171]
- 7 Peach Yam [m1254]
- 8 Red Apples [m1147]
- 9 Sand Fruit [m1338]
- 10 Lt Khaki Fruit [m1082]
- 11 Dk Red Eggplant [m1182]
- 12 Green Leaves [m1250]
- 13 Brown Stems [m1445]

- 14 Red Apples [m1147]
- 15 Orange Pumpkin [m1278]
- 16 Dk Green Leaf [m1103]
- 17 Sand Cornucopia right front [m1338]
- 18 Brown Cornucopia right front [m1445]
- 19 Purple Grapes [m1112]
- 20 Green Leaves [m1250]