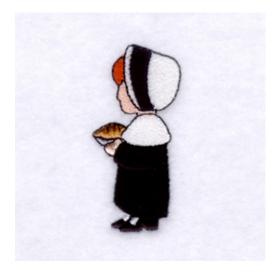

### Pilgrim Woman CD101706KH

Stitches:4363 2.52" H X 1.17" W 64 mm x 30 mm

- 1 Pink Flesh Face [m1127]
- 2 Orange Red Hair [m1179]
- 3 White Bonnet [m1001]
- 4 Black Bonnet outline [m1000]
- 5 Grey Pie pan [m1041]
- 6 Brown Pie [m1256]
- 7 Pink Flesh Hand [m1127]
- 8 White Dress top [m1001]
- 9 Black Dress [m1000]
- 10 White Shoes [m1001]