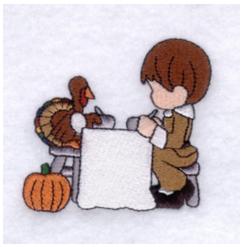

## Pilgrim Man with Turkey CD101706KL

Stitches:6042 2.50" H X 1.24" W 63 mm x 31 mm

- 1 Lt Brown Body fill [m1057]
- 2 Grey Serving dish [m1041]
- 3 Dk Green Garnish [m1370]
- 4 Brown Turkey [m1145]
- 5 White Collar [m1001]
- 6 Pink Flesh Hands [m1127]
- 7 Black Outlines [m1000]
- 8 Pink Flesh Face [m1127]
- 9 Brown Hair [m1145]

- 10 Black Hat [m1000]
- 11 White Hat strap [m1001]
- 12 Gold Buckle [m1225]
- 13 White Shoe stripes [m1001]