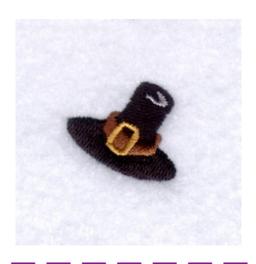

### Pilgrim Hat CD101706KU

Stitches:1547 .89" H X .97" W 22 mm x 25 mm

#### **Color Stops:**

- 1 Black Hat [m1000]
- 2 Grey Swirls [m1041]
- 3 Brown Strap [m1145]
- 4 Gold Buckle [m1225]