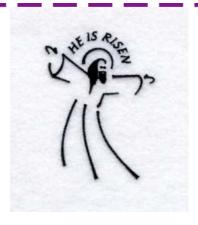

## He is Risen CD030204TB

He is Risen Stitches: 3209 3.39" H X 2.74" W 86mm x 69mm

### **Color Stops:**

1 Black All [m1000]