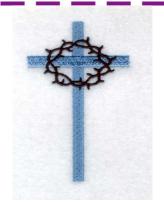

### Thorn Cross CD020105TA

Stitches: 4870 3.49" H X 2.20" W 88mm x 55 mm

### **Color Stops:**

1 Lt Blue Cross [m1274] 2 Brown Thorn crown [m1129]