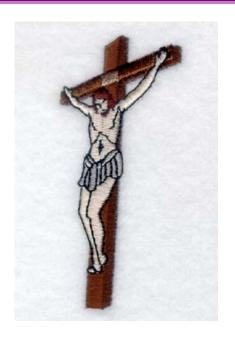

## Christ on the Cross CD030204TA

Stitches: 4062 3.49" H X 1.52" W 88mm x 38mm

#### **Color Stops:**

- 1 Dk Brown Side of cross [m1129]
- 2 Brown Cross [m1145]
- 3 Tan Sign [m1128]
- 4 Cream Body [m1072]
- 5 Black Body & outline [m1000]
- 6 Grey Cloth [m1118]
- 7 Black Cloth outlines [m1000]
- 8 Red Brown Hair & Beard [m1145]