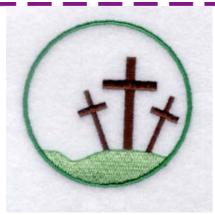

## Three Crosses - Large CD030204TC

Stitches: 4516 3.03" H X 3.03" W 77mm x 77mm

### **Color Stops:**

- 1 Brown Crosses [m1129]
- 2 Lt Yellow Green Grass [m1100]
- 3 Dk Green Circle [m1101]