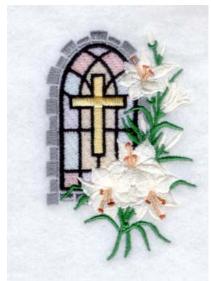

## Easter Lily Church Window CD020105TC

Stitches: 14014 3.48" H X 2.26" W 88mm x 57mm

### **Color Stops:**

- 1 Lt Orange Stained glass [m1127]
- 2 Lt Purple Stained glass [m1311]
- 3 Lt Blue Stained glass [m1027]
- 4 Lt Red Stained glass [m1218]
- 5 Lt Yellow Center of cross [m1066]
- 6 Black Cross & Window outlines [m1000]
- 7 Grey Bricks [m1163]
- 8 Green Stems [m1101]
- 9 Cream Petals [m1003]
- 10 Orange Pollen [m1021]

- 11 Lt Orange Stamens [m1127]
- 12 Green Stems [m1101]
- 13 Cream Petals [m1003]
- 14 Orange Pollen [m1021]
- 15 Lt Orange Stamens [m1127]