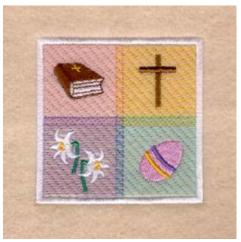

## Easter Square CD020105TB

Stitches: 7293 2.77" H X 2.77" W 70mm x 70mm

### **Color Stops:**

- 1 Yellow Upper right square [m1171]
- 2 Pink Upper left square [m1321]
- 3 Lt Blue Lower left square [m1093]
- 4 Purple Lower left square [m1263]
- 5 White Box outline [m1001]
- 6 Green Stems [m1247]
- 7 White Petals [m1001]
- 8 Yellow Inside petals [m1171]
- 9 White Bible pages [m1001]

- 10 Brown Bible & cross [m1144]
- 11 Yellow Small cross on Bible [m1171]
- 12 Pink Easter egg [m1321]
- 13 Purple Line on egg [m1263]
- 14 Yellow Line on egg [m1171]