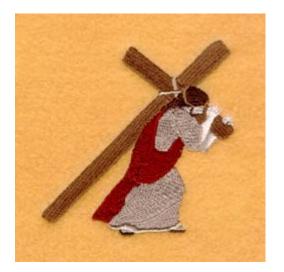

## Jesus Carrying Cross CD020205TB

Stitches: 14067 3.53" H X 3.27" W 89mm x 83mm

### **Color Stops:**

- 1 Dk Brown Cross [m1144]
- 2 Flesh Arm [m1138]
- 3 Dk Cream Robe [m1062]
- 4 Dk Brown Cross [m1144]
- 5 Tan Rope on cross [m1138]
- 6 Dk Dk Brown Sandals [m1129]
- 7 Flesh Feet face & arm [m1138]
- 8 Dk Dk Brown Hair & Beard [m1129]
- 9 Brown Crown [m1057]
- 10 Dk Cream Robe [m1062]
- 11 Dk Red Robe [m1181]
- 12 Dk Cream Robe [m1062]
- 13 Flesh Hand [m1138]