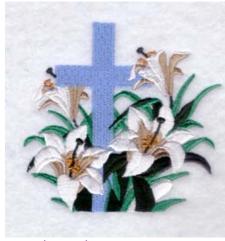

## Lilies with Cross CD012004TC

Stitches: 19858 3.37" H X 3.53" W 85mm x 89mm

### **Color Stops:**

1 Lt Green Leaves [m1098]

2 Green Leaves [m1397]

3 Lt Olive Green Lilies [m1102]

4 White Lilies [m1001]

5 Lt Green Leaves [m1098]

6 Green Leaves [m1397]

7 Powder Blue Cross [m1029]

8 Lt Green Leaves [m1098]

9 Green Leaves [m1397]

10 Lt Green Leaves [m1098]

11 Lt Olive Green Lily [m1102]

12 White Lily [m1001]

13 Green Lilies stem & stamen [m1397]

14 Golden Yellow Pollen [m1372]

15 Lt Olive Green Lilies [m1102]

16 White Lilies [m1001]

17 Green Lily stamen [m1397]

18 Golden Yellow Pollen [m1372]