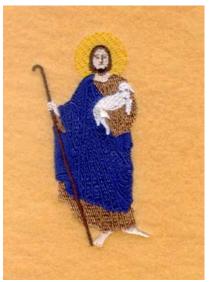

### Jesus Holding Lamb CD020205TA

Stitches: 11503 2.44" H X 1.75" W 87mm 45mm

### **Color Stops:**

- 1 Lt Gold Light around head [m1223]
- 2 Flesh Face [m1138]
- 3 Dk Flesh Eyes [m1144]
- 4 Brown Hair & beard [m1129]
- 5 Flesh Feet [m1138]
- 6 Tan Robe [m1057]
- 7 Blue Robe [m1166]
- 8 Tan Robe [m1057]
- 9 Flesh Hand [m1138]
- 10 Brown Staff [m1129]
- 11 Flesh Fingers [m1138]

- 12 Blue Robe [m1166]
- 13 Tan Robe [m1057]
- 14 White Lamb [m1001]
- 15 Grey Lamb face detail [m1041]
- 16 Flesh Hands [m1138]