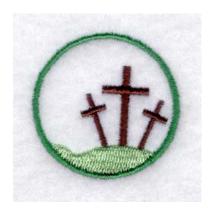

## Three Crosses - Small CD030304TB

Stitches: 2064 1.57" H X 1.56" W 39mm x 39mm

### **Color Stops:**

- 1 Brown Crosses [m1129]
- 2 Lt Yellow Green Grass [m1100]
- 3 Dk Green Circle [m1101]

Thank you for your purchase.