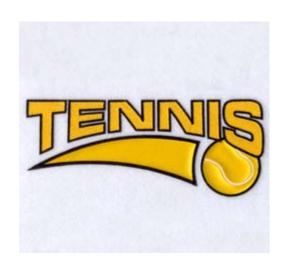

### Tennis Appliqué CD030306KB

Stitches: 27852 3.97" H X 9.00" W 101 mm x 229 mm

#### **Color Stops:**

- 1 Yellow Swoosh dieline [m1171]
- 2 Stop for swoosh Appliqué
- 3 Black Swoosh satin tackdowns [m1000]
- 4 Yellow Tennis ball dieline [m1171]
- 5 Stop for ball Appliqué
- 6 White Ball outline & satin tackdowns [m1001]
- 7 Black Ball outline [m1000]
- 8 Yellow Text fill [m1171]
- 9 Black Text outline [m1000]

The swoosh and tennis ball are done as appliqué with a satin stitch tackdown.