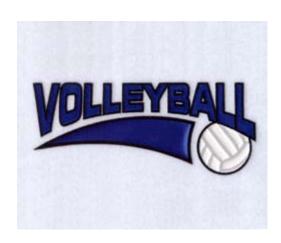

#### Volleyball 2 Color Appliqué CD030306KA

Stitches: 29642 4.00" H X 9.03" W 101 mm x 229 mm

#### Color Stops:

- 1 Blue Swoosh dieline [m1166]
- 2 Stop for swoosh appliqué
- 3 Black Swoosh satin tackdown [m1000]
- 4 White Ball dieline [m1001]
- 5 Stop for ball appliqué
- 6 Grey Lines in ball [m1151]
- 7 Black Ball satin tackdown [m1000]
- 8 Blue Text fill [m1166]
- 9 Black Text outline [m1000]

The swoosh and volleyball are done in appliqué with a satin stitch tackdown. The volleyball is done using a specialty fabric that looks and feels just like a volleyball.