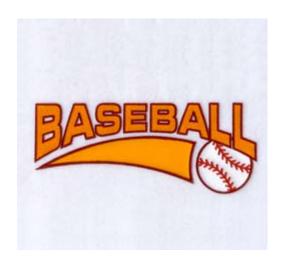

#### Baseball Appliqué CD030306KC

Stitches: 30781 3.99" H X 9.00" W 101 mm x 229 mm

#### **Color Stops:**

- 1 Gold Swoosh dieline [m1137]
- 2 Stop for swoosh Appliqué
- 3 Dk Red Swoosh satin tackdowns [m1181]
- 4 White Ball dieline [m1001]
- 5 Stop for ball Appliqué
- 6 Red Ball stitching & satin tackdowns [m1147]
- 7 Dk Red Ball outline [m1181]
- 8 Gold Text fill [m1137]
- 9 Dk Red Text outline [m1181]

The swoosh and baseball are done as appliqué with a satin stitch tackdown.