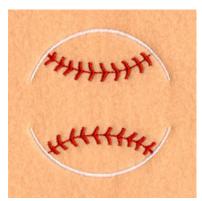

### Tennis Ball Name Drop CD040306FE

Stitches: 1612 2.15" H X 2.05" W 54 mm x 52 mm

Color Stops: 1 White Seams [m1001] 2 Yellow Ball [m1223]

Baseball Name Drop CD040306FF Stitches: 1955

2.15" H X 2.05" W 54 mm x 52 mm

#### **Color Stops:**

1 Red Stitches [m1147] 2 White Ball [m1001]