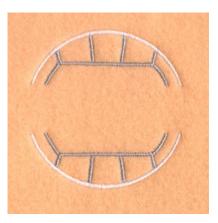

## Volleyball Name Drop CD040306FH Stitches: 1867

2.16" H X 2.05" W 55 mm x 52 mm

**Color Stops:** 1 Silver Seams [m1118] 2 White Ball [m1001]