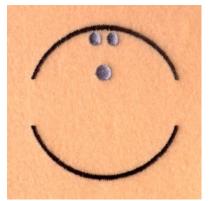

## Bowling Name Drop CD040306FG

Stitches: 1100 2.16" H X 2.05" W 55 mm x 52 mm

**Color Stops:** 1 Dk Grey Finger holes [m1164] 2 Black Ball [m1000]