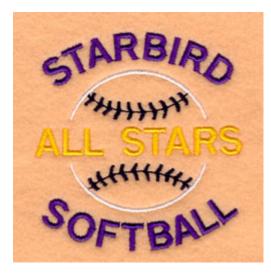

Here is an example of what can be done with the Sports Ball Name Drop designs. You can add the text yourself if your software allows you to or we can add the text for you.

To learn more about having us personalize designs for you please go to: <u>www.starbirdstockdesigns.com</u> Then click on Personalized Designs.