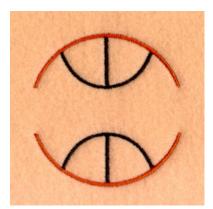

## Basketball Name Drop CD040306FC

Stitches: 1721 2.15" H X 2.05" W 54 mm x 52 mm

#### **Color Stops:**

1 Black Seams [m1000] 2 Orange Ball [m1221]

Golf Ball Name Drop CD040306FD

Stitches: 2584 2.15" H X 2.04" W 54 mm x 52 mm

**Color Stops:** 1 White [m1001] 2 White [m1001]