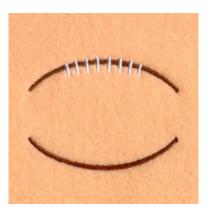

## Football Name Drop CD040306FI

Stitches: 1228 1.59" H X 2.14" W 40 mm x 54 mm

Color Stops: 1 Brown Ball [m1145] 2 White Laces [m1001]