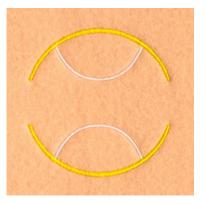

### Tennis Ball Name Drop CD040306FE

Stitches: 1612 2.15" H X 2.05" W 54 mm x 52 mm

Color Stops: 1 White Seams [m1001] 2 Yellow Ball [m1223]

Baseball Name Drop CD040306FF Stitches: 1955

2.15" H X 2.05" W 54 mm x 52 mm