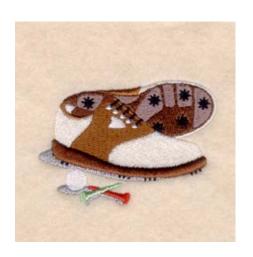

#### Golf Spikes CD031407KN

Stitches:11270 2.13" H X 3.02" W 54 mm x 76 mm

### **Color Stops:**

- 1 Grey Shadow on shoe [m1118]
- 2 Brown Bottom of shoe [m1145]
- 3 Khaki Bottom of shoe [m1259]
- 4 Lt Brown Top of shoe [m1056]
- 5 Off White Top of shoe [m1003]
- 6 Black Cleats [m1000]
- 7 Off White Front of shoe [m1003]
- 8 Brown Top middle of shoe [m1145]
- 9 Lt Brown Middle of shoe [m1056]
- 10 Black Cleats [m1000]
- 11 Brown Bottom of shoe [m1145]
- 12 Off White Dots [m1001]
- 13 Black Laces [m1000]
- 14 Grey Tee shadow [m1118]
- 15 White Ball [m1001]
- 16 Red Right tee [m1147]
- 17 Lt Green Left tee [m1100]