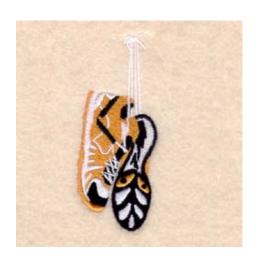

## Track Spikes CD031407KF

Stitches:9163 3.51" H X 1.43" W 89 mm x 36 mm

### **Color Stops:**

- 1 White Laces [m1001]
- 2 Gold Right shoe [m1225]
- 3 White Right heel [m1001]
- 4 Black Right shoe [m1000]
- 5 White Right toe [m1001]
- 6 Gold Right shoe [m1225]
- 7 Black Right shoe [m1000]
- 8 Gold Left shoe [m1225]
- 9 Black Left shoe [m1000]
- 10 White Left shoe [m1001]
- 11 Black Left shoe [m1000]
- 12 White Left shoe lace [m1001]