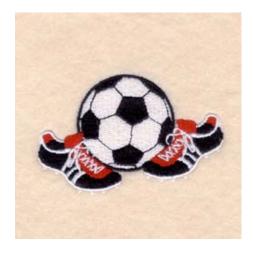

## Soccer Cleats with Ball CD031407KH

Stitches:10319 1.93" H X 3.03" W 49 mm x 77 mm

### **Color Stops:**

- 1 White Ball fill [m1001]
- 2 Black Ball [m1000]
- 3 Red Right shoe [m1147]
- 4 White Right shoe [m1001]
- 5 Black Left shoe [m1000]
- 6 Red Left shoe [m1147]
- 7 White Left shoe [m1001]