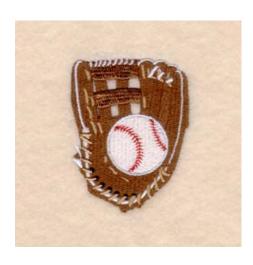

## Softball & Glove CD031407KL

Stitches:11293 2.51" H X 1.95" W 63 mm x 49 mm

## **Color Stops:**

- 1 Brown Glove fill [m1144]
- 2 White Ball [m1001]
- 3 Red Stitches [m1147]
- 4 Black Dots [m1000]
- 5 White Laces [m1001]
- 6 Lt Brown Straps [m1338]
- 7 White Laces [m1001]