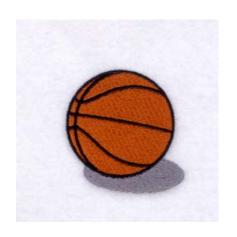

### Basketball Logo CD031407KB

Stitches:6851 2.24" H X 2.21" W 57 mm x 57 mm

### **Color Stops:**

- 1 Grey Shadow [m1041]
- 2 Orange Ball fill [m1021]
- 3 Black Lines [m1000]