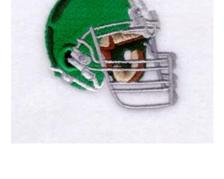

# Football Helmet CD031407KD

Stitches:10627 2.32" H X 2.52" W 59 mm x 64 mm

- 1 Dk Green Inside helmet [m1103]
- 2 Brown Padding [m1145]
- 3 Sand Padding [m1138]
- 4 Black Left ear hole [m1000]
- 5 Green Outer helmet fill [m1250]
- 6 Dk Green Helmet highlights [m1103]
- 7 White Helmet stripe [m1001]
- 8 Dk Grey Face guard [m1041]
- 9 Grey Face guard [m1118]
- 10 Dk Grey Dots [m1041]
- 11 White Laces straps [m1001]
- 12 Grey Straps [m1118]