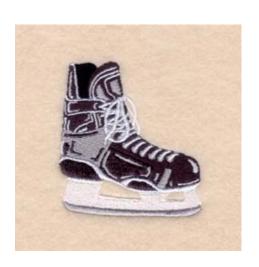

## Hockey Skate CD031407KJ

Stitches:11540 2.52" H X 2.34" W 64 mm x 59 mm

### **Color Stops:**

- 1 Black Inside fill [m1000]
- 2 Charcoal Skate fill [m1318]
- 3 Off White Top of blade [m1003]
- 4 White Middle part of the blade [m1001]
- 5 Grey Bottom of blade [m1118]
- 6 White Skate detail [m1001]
- 7 Grey Skate detail [m1118]
- 8 White Laces [m1001]
- 9 Charcoal Skate detail [m1318]