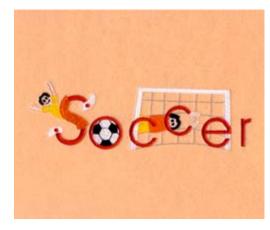

### Soccer Collage CD040406FA

Stitches: 14376 2.16" H X 7.11" W 55 mm x 180 mm

### **Color Stops:**

- Grey Net [m1118]
  Yellow Goalie Shorts [m1171]
  Orange Goalie shirt [m1278]
  Flesh Goalie hand & face [m1127]
  Black Goalie hair & eyes [m1000]
  White Goal post [m1000]
  Red ccer [m1147]
  White Ball [m1001]
  Black Ball [m1000]
  Red O & S [m1147]
  White Shoes [m1001]
  Red Shoes [m1147]
  Flesh Player's hands & face [m1127]
  Yellow Player's shirt [m1171]
- 16 Orange Player's Shorts [m1278]