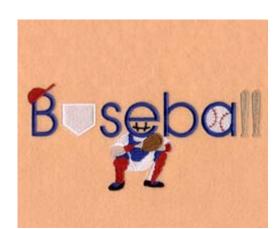

# Baseball Collage CD040406TC

Stitches: 19985 3.46" H X 7.53" W 88 mm x 191 mm

### **Color Stops:**

- 1 White Shirt & pants [m1001]
- 2 Black Shoes [m1000]
- 3 Blue Vest knee pads & shoes [m1166]
- 4 Flesh Arms [m1082]
- 5 White Shirt [m1001]
- 6 Red Wrist bands & shin guards [m1147]
- 7 Brown Glove [m1057]
- 8 Blue B S B E [m1166]
- 9 Red Cap [m1147]
- 10 White Home plate & ball [m1001]
- 11 Red Ball Stitches [m1147]
- 12 Blue A [m1166]
- 13 Black Face mask [m1000]
- 14 Tan Bats [m1138]