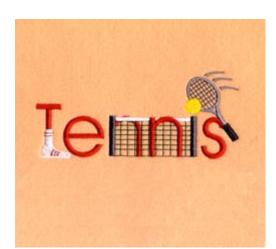

# Tennis Collage CD040406FE

Stitches: 9034 2.61" H X 5.99" W 66 mm x 152 mm

# **Color Stops:**

- Red 1st N [m1147]
  Green Net [m1370]
  White Top of net [m1001]
  Charcoal Net poles [m1164]
  Red T E N S [m1147]
  White Sock & Shoe [m1001]
  Red Shoe & Sock lines [m1147]
  Charcoal Racket strings [m1164]
  Lt Grey Racket [m1041]
  Charcoal Handle [m1164]
  Black Handle [m1000]
  Yellow Ball [m1223]
  White Rell [m1001]
- 13 White Ball [m1001]