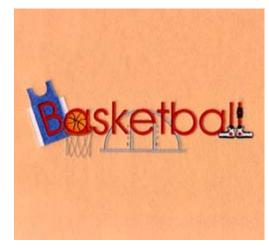

### Basketball Collage CD040406FD

Stitches: 15720 2.84" H X 8.54" W 72 mm x 217 mm

# **Color Stops:**

Grey Court lines [m1118]
 White Jersey [m1001]
 Cyan Jersey [m1133]
 Lt Orange Ball [m1155]
 Black Ball [m1000]
 Red Basketball text [m1147]
 Grey Net [m1118]
 Orange Rim [m1021]
 Black Kneepad [m1000]
 Red Inside knee [m1147]
 Black Socks [m1000]
 White Shoes [m1001]
 Black Soles & outline [m1000]
 Red Dots on shoes [m1147]