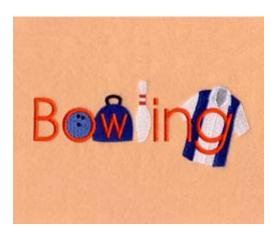

#### Bowling Collage CD040406TB

Stitches: 20377 2.76" H X 7.08" W 70 mm x 180 mm

### **Color Stops:**

Black Bag handle [m1000]
 Blue Bag [m1166]
 Lt Blue Ball fill [m1133]
 Orange B O W [m1378]
 Black Holes in ball [m1000]
 White Pin [m1001]
 Red Pin Stripes [m1147]
 Orange I [m1378]
 Lt Grey Inside of shirt [m1118]
 White Shirt [m1001]
 Blue Shirt [m106]
 White Shirt [m1001]
 Orange N G [m1378]