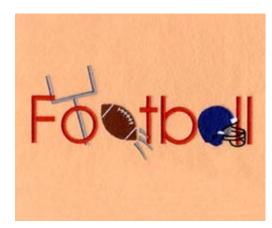

#### Football Collage CD040406TE

Stitches: 12113 3.17" H X 7.57" W 80 mm x 192 mm

### **Color Stops:**

- 1 Grey Goal Post [m1118]
- 2 Red F O T B [m1147]
- 3 Grey Motion marks [m1118]
- 4 Brown Football [m1145]
- 5 White Lines on football [m1001]
- 6 Red L L [m1147]
- 7 Grey Inside Helmet [m1118]
- 8 Blue Helmet [m1166]
- 9 White Piece on helmet [m1001]
- 10 Black Face mask [m1000]
- 11 White Side Strap [m1001]