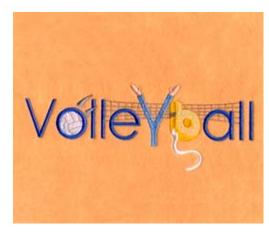

### Volleyball Collage CD040406FC

Stitches: 11733 3.02" H X 8.04" W 77 mm x 204 mm

#### **Color Stops:**

Flesh Hands [m1082]
 Lt Blue Y [m1274]
 Lt Grey Net [m1118]
 White Ball [m1001]
 Lt Grey Ball [m1118]
 Blue V O L L E A L L [m1133]
 Lt Grey Motion lines [m1118]
 Lt Yellow Whistle [m1349]
 Dk Grey Whistle [m1041]
 Yellow Whistle [m171]
 White String [m1001]