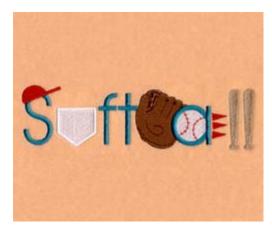

# <u>Softball Collage</u> CD040406TD

Stitches: 17302 2.04" H X 7.49" W 52 mm x 190 mm

### **Color Stops:**

Brown Glove [m1144]
 Dk Brown Glove outlines [m1128]
 White ball [m1001]
 Red Stitches on ball [m1147]
 Teal S F T A [m1147]
 Red Cap [m1147]
 White Home plate [m1001]
 Red Motion lines [m1147]
 Tan Bats [m1138]