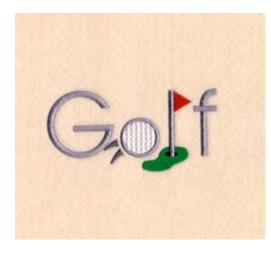

# <u>Golf Collage</u> CD040406TA

Stitches: 8039 2.42" H X 5.00" W 61 mm x 127 mm

### **Color Stops:**

White Ball [m1001]
 Grey Outline of ball [m1041]
 Dk Grey Motion lines [m1164]
 Grey G [m1041]
 Black Hole [m1000]
 Green Grass [m1250]
 Red Flag [m1147]
 Grey F & flag pole [m1041]