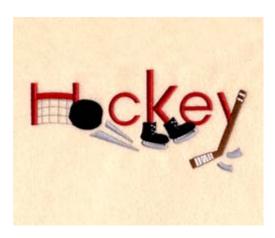

### Hockey Collage CD040406FB

Stitches: 10243 3.32" H X 7.03" W 84 mm x 178 mm

# **Color Stops:**

- 1 Grey Net [m1118]
- 2 Red H C K E & part of Y [m1147]
- 3 Grey Blades & motion lines [m1118]
- 4 Black Puck & skates [m1000]
- 5 White Laces & hockey stick [m1001]
- 6 Brown Hockey Stick [m1144]