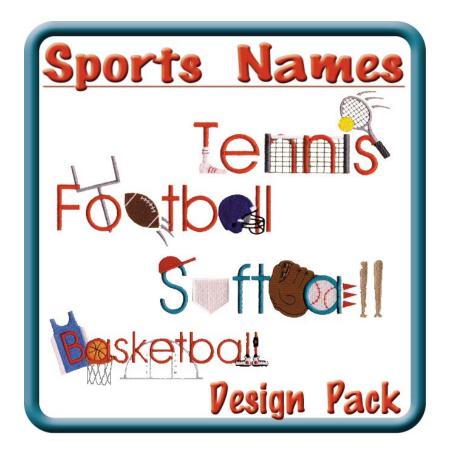

It's Time to play ball! All of the designs in the Sports Names Design Pack are full front or full back sized. They would embroider great on sweatshirts or the back of wind shirts. You may also be able to embroider them on gym bags and blankets if you would like.

# Tennis Collage CD040406FE

Stitches: 9034 2.61" H X 5.99" W 66 mm x 152 mm

# **Color Stops:**

- Red 1st N [m1147]
  Green Net [m1370]
  White Top of net [m1001]
  Charcoal Net poles [m1164]
  Red T E N S [m1147]
  White Sock & Shoe [m1001]
  Red Shoe & Sock lines [m1147]
  Charcoal Racket strings [m1164]
  Lt Grey Racket [m1041]
  Charcoal Handle [m1164]
  Black Handle [m1000]
  Yellow Ball [m1223]
  White Rell [m1001]
- 13 White Ball [m1001]

#### Football Collage CD040406TE

Stitches: 12113 3.17" H X 7.57" W 80 mm x 192 mm

### **Color Stops:**

- 1 Grey Goal Post [m1118]
- 2 Red F O T B [m1147]
- 3 Grey Motion marks [m1118]
- 4 Brown Football [m1145]
- 5 White Lines on football [m1001]
- 6 Red L L [m1147]
- 7 Grey Inside Helmet [m1118]
- 8 Blue Helmet [m1166]
- 9 White Piece on helmet [m1001]
- 10 Black Face mask [m1000]
- 11 White Side Strap [m1001]

# <u>Softball Collage</u> CD040406TD

Stitches: 17302 2.04" H X 7.49" W 52 mm x 190 mm

### **Color Stops:**

Brown Glove [m1144]
 Dk Brown Glove outlines [m1128]
 White ball [m1001]
 Red Stitches on ball [m1147]
 Teal S F T A [m1147]
 Red Cap [m1147]
 White Home plate [m1001]
 Red Motion lines [m1147]
 Tan Bats [m1138]

### Basketball Collage CD040406FD

Stitches: 15720 2.84" H X 8.54" W 72 mm x 217 mm

# **Color Stops:**

Grey Court lines [m1118]
 White Jersey [m1001]
 Cyan Jersey [m1133]
 Lt Orange Ball [m1155]
 Black Ball [m1000]
 Red Basketball text [m1147]
 Grey Net [m1118]
 Orange Rim [m1021]
 Black Kneepad [m1000]
 Red Inside knee [m1147]
 Black Socks [m1000]
 White Shoes [m1001]
 Black Soles & outline [m1000]
 Red Dots on shoes [m1147]