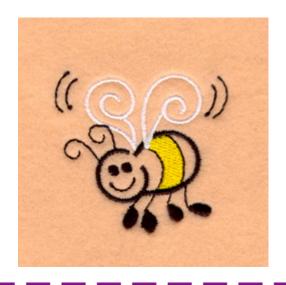

### Large Smiling Bee Swirls

#### **CD031606TB**

Stitches: 2648 1.76" H X 1.83" W 48 mm x 46 mm

#### **Color Stops:**

- 1 White Left wing [m1001]
- 2 Yellow Stripe [m1223]
- 3 Black Body head & feet [m1000]
- 4 White Right wing [m1001]
- 5 Black Eyes mouth & motion marks [m1000]