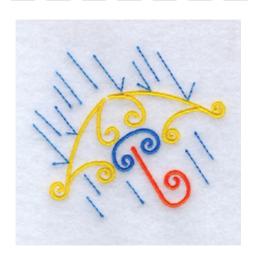

### Umbrella in the Rain CD031606TG

Stitches: 3606 3.04" H X 3.44" W 77 mm x 87 mm

#### **Color Stops:**

- 1 Lt Blue Rain [m1175]
- 2 Yellow Top of Umbrella [m1223]
- 3 Lt Blue Middle [m1175]
- 4 Orange Handle [m1155]