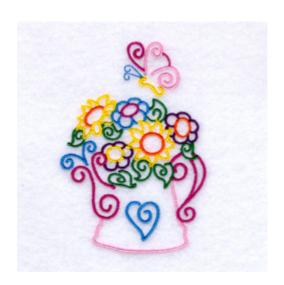

#### **Flowering Water Can**

#### CD031606FF

Stitches: 11461 4.55" H X 3.13" W 115 mm x 79 mm

#### **Color Stops:**

- 1 Lt Pink Bottom of water can [m1321]
- 2 Lt Blue Heart & water [m1175]
- 3 Purple Petals [m1334]
- 4 Pink Handle & spout [m1383]
- 5 Green Leaves [m1049]
- 6 Yellow Petals [m1223]
- 7 Orange Flower centers [m1155]
- 8 Blue Petals [m1175]
- 9 Pink Flower center [m1383]
- 10 Lt Blue Antennas [m1175]
- 11 Yellow Body [m1223]
- 12 Pink Wings [m1383]
- 13 Lt Pink Wings [m1321]