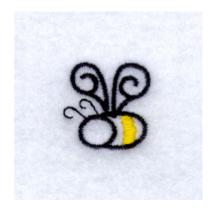

## Small Bee Swirls CD031606TD

Stitches: 1178 .95" H X .92" W 24 mm x 23 mm

#### **Color Stops:**

1 Yellow Stripe [m1223]

2 Black Bee & wings [m1000]