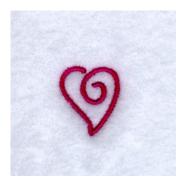

### **Small Swirls Heart**

CD031606FD

Stitches: 545 .86" H X .75" W 22 mm x 19 mm

#### **Color Stops:**

1 Pink Heart [m1383]

2.30" H X 3.74" W 58 mm x 95 mm

- 1 Red Rainbow [m1147]
- 2 Orange Rainbow [m1065]
- 3 Yellow Rainbow [m1223]
- 4 Green Rainbow [m1049]
- 5 Blue Rainbow [m1166]
- 6 Purple Rainbow [m1334]
- 7 White Clouds [m1001]
- 8 Lt Blue Clouds [m1175]