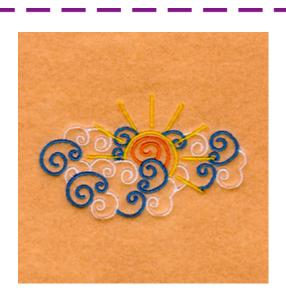

### Sun in Clouds

#### **CD031606TE**

Stitches: 5677 1.87" H X 3.04" W 47 mm x 77 mm

#### **Color Stops:**

- 1 White Clouds [m1001]
- 2 Lt Blue Clouds [m1175]
- 3 Yellow Sun [m1223]
- 4 White Clouds [m1001]
- 5 Orange Inside sun [m1155]
- 6 Lt Blue Clouds [m1175]