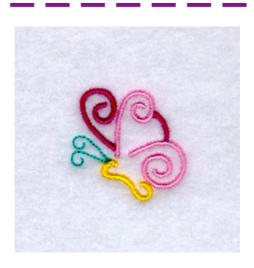

### **Small Swirls Heart**

CD031606FD

Stitches: 545 .86" H X .75" W 22 mm x 19 mm

#### **Color Stops:**

1 Pink Heart [m1383]

2.30" H X 3.74" W 58 mm x 95 mm

- 1 Red Rainbow [m1147]
- 2 Orange Rainbow [m1065]
- 3 Yellow Rainbow [m1223]
- 4 Green Rainbow [m1049]
- 5 Blue Rainbow [m1166]
- 6 Purple Rainbow [m1334]
- 7 White Clouds [m1001]
- 8 Lt Blue Clouds [m1175]