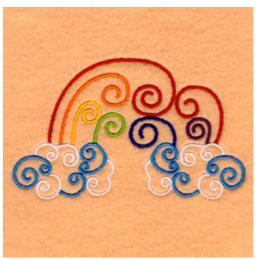

#### **Color Stops:**

1 Pink Heart [m1383]

2.30" H X 3.74" W 58 mm x 95 mm

- 1 Red Rainbow [m1147]
- 2 Orange Rainbow [m1065]
- 3 Yellow Rainbow [m1223]
- 4 Green Rainbow [m1049]
- 5 Blue Rainbow [m1166]
- 6 Purple Rainbow [m1334]
- 7 White Clouds [m1001]
- 8 Lt Blue Clouds [m1175]