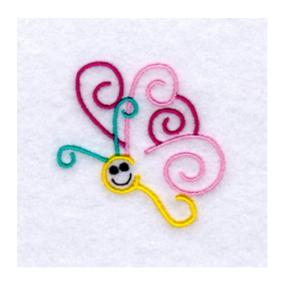

## **Smiling Butterfly Swirls** CD031606FC

Stitches: 2979 2.20" H X 2.25" W 56 mm x 57 mm

#### **Color Stops:**

1 Pink Wings [m1383]

2 Lt Pink Wings [m1321]

3 Black Eyes & mouth [m1000]

4 Turquoise Antennas [m1298]

5 Yellow Body & head [m1223]