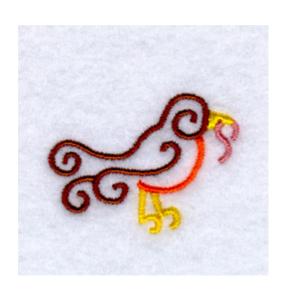

## Curly Bird CD031606TC

Stitches: 1657 1.34" H X 1.78" W 34 mm x 45 mm

#### **Color Stops:**

- 1 Yellow Legs [m1223]
- 2 Orange Belly [m1155]
- 3 Pink Worm [m1218]
- 4 Yellow Beak [m1223]
- 5 Pink Worm [m1218]
- 6 Body Brown [m1033]