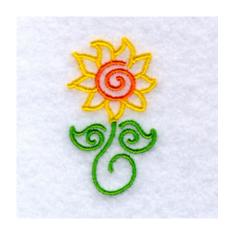

#### **Sunflower Swirls**

#### **CD031606TF**

Stitches: 2452 2.12" H X 1.20" W 54 mm x 30 mm

#### Color Stops:

- 1 Green Stem [m1049]
- 2 Yellow Flower petals [m1223]
- 3 Orange Inside flower [m1155]