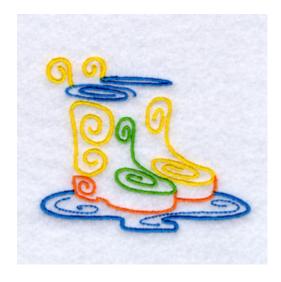

## Rain Boots CD031606TH

Stitches: 5991 2.85" H X 3.39" W 72 mm x 86 mm

#### **Color Stops:**

- 1 Orange Bottom of boots [m1155]
- 2 Yellow Boots [m1223]
- 3 Green Boots [m1049]
- 4 Lt Blue Tops of boots & water [m1175]

Thank you for your purchase.