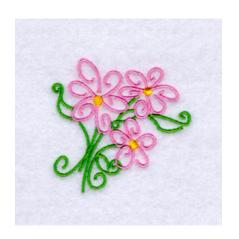

## **Bouquet of Flowers** CD031606FA

Stitches: 5855 2.62" H X 2.69" W 66 mm x 68 mm

#### **Color Stops:**

1 Green Stem [m1049] 2 Lt Pink Petals [m1321] 3 Yellow Centers [m1223]