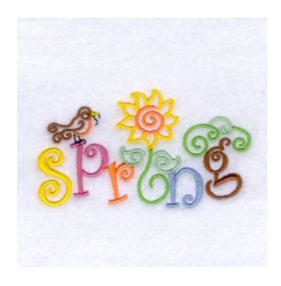

## Spring in Swirls CD031606TA

Stitches: 7764 2.27" H X 4.04" W 57 mm x 102 mm

#### **Color Stops:**

- 1 Pink P [m1309]
- 2 Orange R [m1155]
- 3 Lt Blue N [m1373]
- 4 Dk Green Stem & tree top [m1049]
- 5 Green Tree tops & leaves [m1100]
- 6 Brown G [m1056]
- 7 Black Birds legs & worm [m1000]
- 8 Yellow Beak flower & s [m1223]
- 9 Orange Inside flower & bird [m1155]
- 10 Brown Top of bird [m1056]