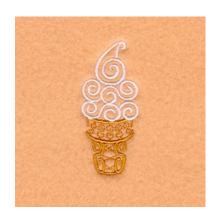

### Ice Cream Cone Swirls CD052407FC

Stitches:3610 2.37" H X 1.03" W 60 mm x 26 mm

#### **Color Stops:**

1 Old Gold Cone [m1225] 2 White Ice cream [m1001]