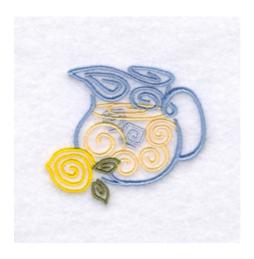

### Lemonade Swirls CD052407FD

Stitches:6902 2.30" H X 2.60" W 58 mm x 66 mm

#### **Color Stops:**

- 1 Lt Blue Ice cubes [m1153]
- 2 Lt Yellow Lemonade [m1066]
- 3 Blue Pitcher [m1373]
- 4 Yellow Lemon [m1223]
- 5 Sage Green Leaves [m1140]