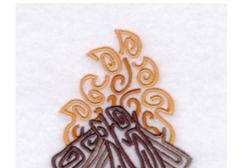

### **Campfire Swirls**

CD052407FB

Stitches:7581 2.63" H X 2.23" W 66 mm x 56 mm

#### **Color Stops:**

1 Copper Inside flames [m1173]

2 Old Gold Outer flames [m1225]

3 Brown Wood [m1136]

4 Dk Brown Wood [m1229]