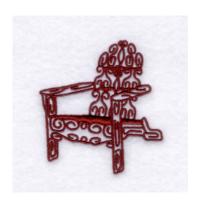

### Beach Chair Swirls CD052407FI

Stitches:10601 2.82" H X 2.55" W 71 mm x 64 mm

#### **Color Stops:**

1 Dk Red Chair [m1374]