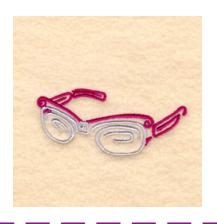

### **Sunglass Swirls** CD052407FG

Stitches: 3450 1.31" H X 2.91" W 33 mm x 74 mm

#### **Color Stops:**

1 Hot Pink Frames [m1383] 2 Lt Grey Lens [m1151]