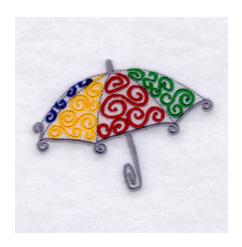

## Umbrella Swirls CD052407FJ

Stitches:6109 2.06" H x 2.82" W 52 mm x 71 mm

#### **Color Stops:**

- 1 Grey Handle & outline [m1118]
- 2 Blue Inside swirls [m1166]
- 3 Yellow Inside swirls [m1171]
- 4 Red Inside swirls [m1381]
- 5 Green Inside swirls [m1250]

Thank you for your purchase.