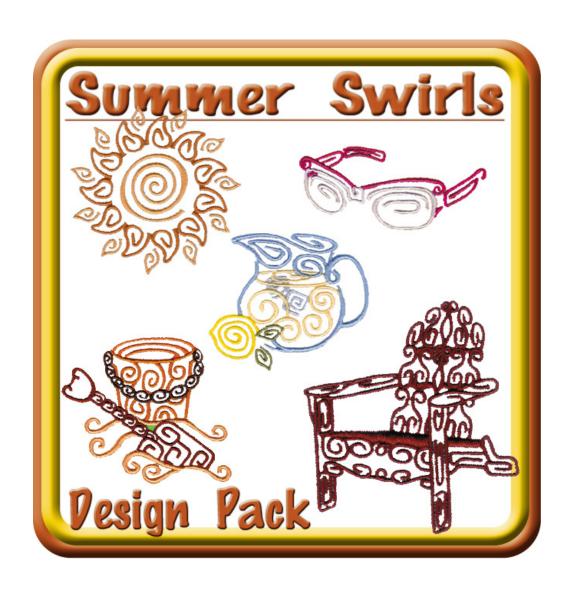

It is time to sit back and relax on the beach with cool lemonade, your sunglasses and a warm breeze. The whimsical summer swirls designs can be embroidered on your garments, bags, and home décor items.

# SUMMER SWIRLS DESIGN PACK