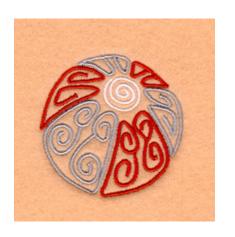

### Beach Ball Swirls CD052407FA

Stitches: 5669 1.92" H X 1.91" W 48 mm x 48 mm

#### **Color Stops:**

1 White Center swirl [m1001]2 Lt Grey Sides of ball [m1118]3 Red Side of ball [m1381]