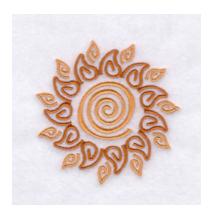

#### **Sunflower Swirls**

#### CD052407FF

Stitches:8219 2.78" H X 2.78" W 70 mm x 70 mm

#### **Color Stops:**

- 1 Old Gold Inside swirl & outer rays [m1225]
- 2 Copper Inside rays [m1173]