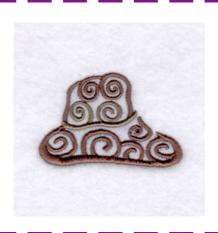

### Sun Hat Swirls CD052407FH

Stitches: 3850 1.68" H X 2.49" W 42 mm x 63 mm

#### **Color Stops:**

1 Tan Hat [m1136] 2 Sage Green Hat band [m1308]