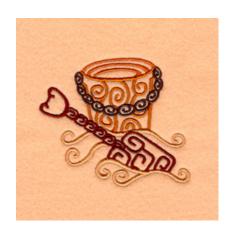

#### **Pail & Shovel Swirls**

#### **CD052407FE**

Stitches:10915 2.81" H X 3.31" W 71 mm x 84 mm

#### **Color Stops:**

- 1 Burnt Orange Inside Pail [m1021]
- 2 Copper Front of pail [m1173]
- 3 Dk Grey Handle [m1361]
- 4 Sand Sand [m1126]
- 5 Dk Red Shovel [m1374]
- 6 Sand Sand [m1126]