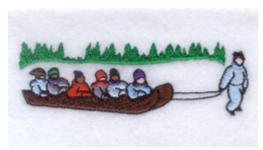

## <u>Children on Toboggan Pocket Topper</u> CD010405KC

Stitches: 6924 1.17" H X 3.57" W 30 mm x 91 mm

- 1 Green Trees [m1250]
- 2 Brown Sled [m1129]
- 3 Blue Coat [m1027]
- 4 Pink Flesh & face [m1053]
- 5 Brown Hat [m1129]
- 6 Cyan Scarf [m1274]
- 7 Grey Coat [m1041]
- 8 Brown Flesh & face [m1144]
- 9 Purple Scarf [m1112]
- 10 Green Hat [m1250]
- 11 Black Outline [m1000]

- 12 Red Coat [m1147]
- 13 Brown Flesh & face [m1144]
- 14 Black Outline [m1000]
- 15 Grey Coat [m1041]
- 16 Pink Flesh & face [m1053]
- 17 Red Hat & scarf [m1147]
- 18 Blue Coat [m1027]
- 19 Brown Flesh & face [m1144]
- 20 Purple Scarf [m1112]
- 21 Black Outline [m1000]
- 22 Cyan Coat [m1274]