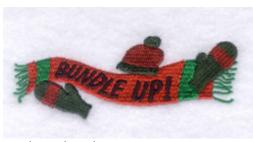

## Bundle Up! Pocket Topper CD010405KK

Stitches: 7735 1.37" H X 3.54" W 35 mm x 90 mm

- 1 Green Scarf [m1250]
- 2 Red Scarf [m1147]
- 3 Dk Green Left mitten [m1103]
- 4 Dk Red Left mitten [m1181]
- 5 Dk Green Right mitten [m1103]

- 6 Dk Red Right mitten [m1181]
- 7 Dk Green Hat [m1103]
- 8 Dk Red Hat [m1181]
- 9 Dk Green Hat ball [m1103]
- 10 Black Text [m1000]