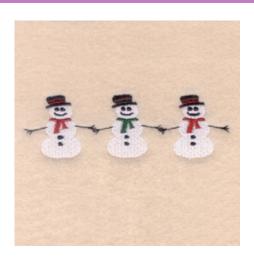

## Snowmen Pocket Topper CD110104FA

Stitches: 5376 1.25" H X 4.04" W 32 mm x 103 mm

### **Color Stops:**

- 1 White Snowmen [m1001]
- 2 Black Arms, hat, eyes mouth & buttons [m1000]
- 3 Red Scarves & hatbands [m1381]
- 4 Green Scarves & hatbands [m1370]