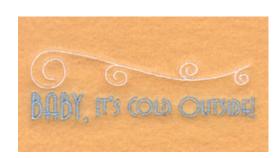

## Baby, It's Cold Outside Pocket Topper CD010405KI

Stitches: 3411 1.16" H X 3.55" W 29 mm x 90 mm

### **Color Stops:**

1 White Swoosh [m1001] 2 Cyan Text [m1274]