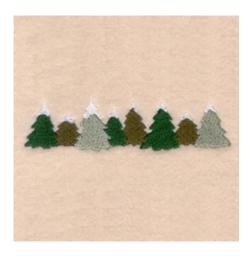

## **Snowcapped Evergreens Pocket Topper** CD110104FD

Stitches: 6181 1.00" H X 4.03" W 25 mm x 102 mm

## **Color Stops:**

- 1 Green Trees [m1156]
- 2 Dk Green Trees [m1370]
- 3 Lt Green Trees [m1392]
- 4 White Snow [m1001]

Thank you for your purchase.