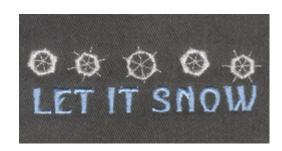

## Let It Snow Pocket Topper CD010405KI

Stitches: 3073 1.04" H X 3.52" W 26 mm x 90 mm

#### **Color Stops:**

1 Cyan Text [m1274] 2 Metallic Silver Snowflakes [ms10]