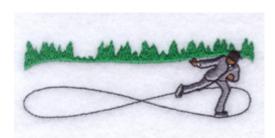

## **Ice Skater Pocket Topper**

#### CD010405KE

Stitches: 3657 1.25" H X 3.55" W 32 mm x 90 mm

### **Color Stops:**

- 1 Green Trees [m1250]
- 2 Grey Clothes [m1041]
- 3 Lt Grey Skates [m1118]
- 4 White Collar [m1001]
- 5 Brown Flesh, face & hands [m1144]
- 6 Black Hat & outlines [m1000]