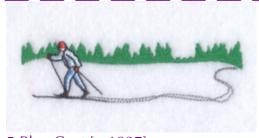

## Cross Country Skier Pocket Topper CD010405KF

Stitches: 3405 .99" H X 3.52" W 25 mm x 89 mm

- 1 Green Trees [m1250]
- 2 Grey Tracks [m1041]
- 3 Cyan Pants [m1274]
- 4 White Collar [m1001]

- 5 Blue Coat [m1027]
- 6 Pink Flesh face [m1053]
- 7 Brown Hair [m1129]
- 8 Red Hat & gloves [m1147]
- 9 Black Outlines [m1000]