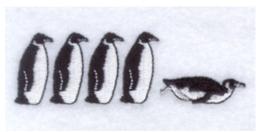

## Penguins Pocket Topper CD010405KH

Stitches: 5960 1.05" H X 3.42" W 27 mm x 87mm

- 1 White 1st Penguin body [m1001]
- 2 Black 1st Penguin body [m1000]
- 3 White Line on 1st Penguin [m1001]
- 4 Lt Grey Beak on 1st Penguin [m1118]
- 5 White 2nd Penguin body [m1001]
- 6 Black 2nd Penguin body [m1000]
- 7 White Line on 2nd Penguin [m1001]
- 8 Lt Grey Beak on 2nd Penguin [m1118]
- 9 White 3rd Penguin body [m1001]

- 10 Black 3rd Penguin body [m1000]
- 11 White Line on 3rd Penguin [m1001]
- 12 Lt Grey Beak on 3rd Penguin [m1118]
- 13 White 4th Penguin body [m1001]
- 14 Black 4th Penguin body [m1000]
- 15 White Line on 2nd Penguin [m1001]
- 16 Lt Grey Beak on 4th Penguin [m1118]
- 17 White 5th Penguin body [m1001]
- 18 Black 5th Penguin body [m1000]
- 19 Lt Grey Beak & legs on 5th penguin [m1118]