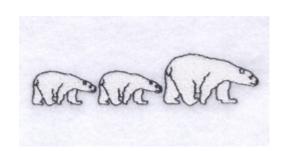

## Polar Bears Pocket Topper CD010405KG

Stitches: 4422 .79" H X 3.56 W 20 mm x 90 mm

### **Color Stops:**

- 1 White 1st Bear [m1001]
- 2 Black 1st Bear [m1000]
- 3 White 2nd Bear [m1001]
- 4 Black 2nd Bear [m1000]
- 5 White 3rd Bear [m1001]
- 6 Black 3rd Bear [m1000]