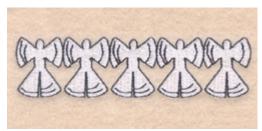

## Snow Angels Pocket Topper CD010405KD

Stitches: 8097 1.01" H X 4.02" W 26 mm x 102 mm

### **Color Stops:**

- 1 White 1st Angel [m1001
- 2 Black 1st Angel [m1000]
- 3 White 2nd Angel [m1001]
- 4 Black 2nd Angel [m1000]

- 5 White 3rd Angel [m1001]
- 6 Black 3rd Angel [m1000]
- 7 White 4th Angel [m1001]
- 8 Black 4th Angel [m1000]
- 9 White 5th Angel [m1001]
- 10 Black 5th Angel [m1000]