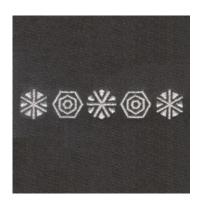

## **Metallic Snowflakes Pocket Topper**

#### **CD110104FC**

Stitches: 3921 .73" H X 4.01" W 19 mm x 102 mm

### **Color Stops:**

1 Metallic Silver Snowflakes [ms10]