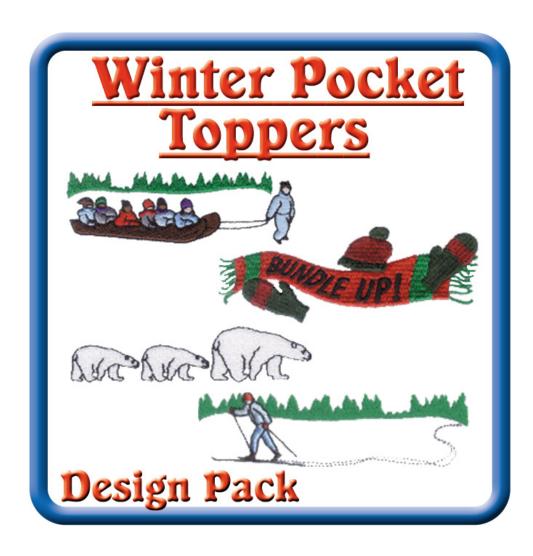

## Ice Fisherman Pocket Topper CD010405KB

Stitches: 3547 1.03" H X 3.52" W 26 mm x 89 mm

### **Color Stops:**

- 1 Green Trees [m1250]
- 2 Blue Water in Hole [m1027]
- 3 Cyan Hole [m1274]
- 4 Grey Fish [m1041]
- 5 Red Seat [m1147]
- 6 Grey Fish [m1041]
- 7 Black Boots [m1000]
- 8 Blue Pants [m1027]

- 9 Red Gloves [m1147]
- 10 Khaki Coat [m1062]
- 11 White Collar [m1001]
- 12 Blue Hat [m1027]
- 13 Flesh Face [m0487]
- 14 Dk Blue Hat [m1042]
- 15 Black Outlines [m1000]