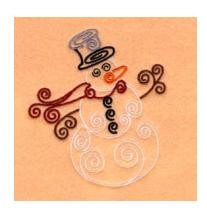

# Snowman Swirls CD101806TC

Stiches:8436 3.54" H X 3.06" W 90 mm x 77 mm

#### **Color Stops:**

1 Brown Arms [m1145]

2 White Body [m1001]

3 Orange Nose [m1278]

4 Dk Red Scarf [m1181]

5 Black Buttons & rim on hat [m1000]

6 Grey Hat [m1041]