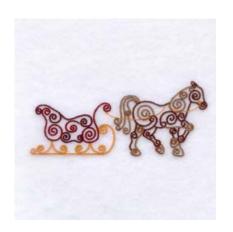

# Horse & Sleigh Swirls CD101806TD

Stiches:10619 2.16" H X 5.01" W 54 mm x 127 mm

#### **Color Stops:**

- 1 Gold Ski swirls [m1225]
- 2 Dk Dk Red Sleigh swirls [m1374]
- 3 Dk Red Sleigh swirls [m1181]
- 4 Lt Brown Horse swirls [m1057]
- 5 Brown Horse swirls [m1145]
- 6 Gold Reign [m1225]
- 7 Lt Brown Horse main [m1057]