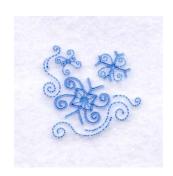

## **Snowflake Swirls**

#### **CD101806TB**

Stiches: 2789 2.09" H X 2.16" W 53 mm x 54 mm

#### **Color Stops:**

1 Lt Blue [m1274]