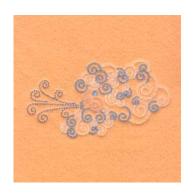

#### **Let it Snow Swirls**

#### **CD101806TE**

Stiches:4786 1.39" H X 4.75" W 35 mm x 120 mm

#### **Color Stops:**

1 Lt Blue Text [m1274] 2 Metallic Silver Snow & flakes