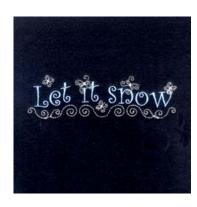

#### **Let it Snow Swirls**

#### **CD101806TE**

Stiches:4786 1.39" H X 4.75" W 35 mm x 120 mm

#### **Color Stops:**

1 Lt Blue Text [m1274] 2 Metallic Silver Snow & flakes