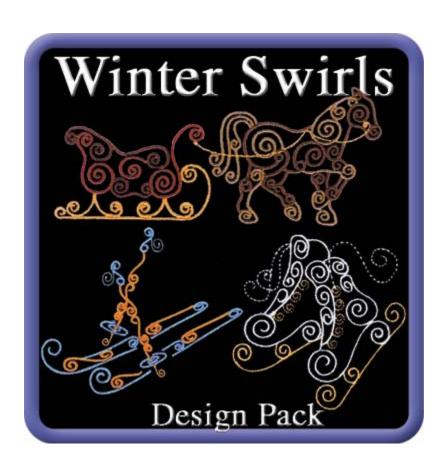

# WINTER SWIRLS DESIGN PACK

# Horse & Sleigh Swirls CD101806TD

Stiches:10619 2.16" H X 5.01" W 54 mm x 127 mm

# **Snow Sled Swirls** CD101806TM

Stiches: 5073 2.19" H X 4.13" W 55 mm x 105 mm