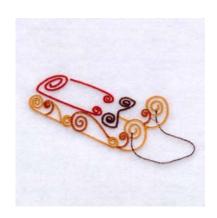

# Horse & Sleigh Swirls CD101806TD

Stiches:10619 2.16" H X 5.01" W 54 mm x 127 mm

#### **Color Stops:**

- 1 Gold Ski swirls [m1225]
- 2 Dk Dk Red Sleigh swirls [m1374]
- 3 Dk Red Sleigh swirls [m1181]
- 4 Lt Brown Horse swirls [m1057]
- 5 Brown Horse swirls [m1145]
- 6 Gold Reign [m1225]
- 7 Lt Brown Horse main [m1057]