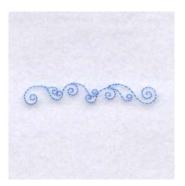

# Snow Swirls - Large CD101806TL

Stiches:6074 .98" H X 4.91" W 25 mm x 125 mm

### **Color Stops:**

1 White Swirls [m1001] 2 Lt Blue Swirls [m1274]