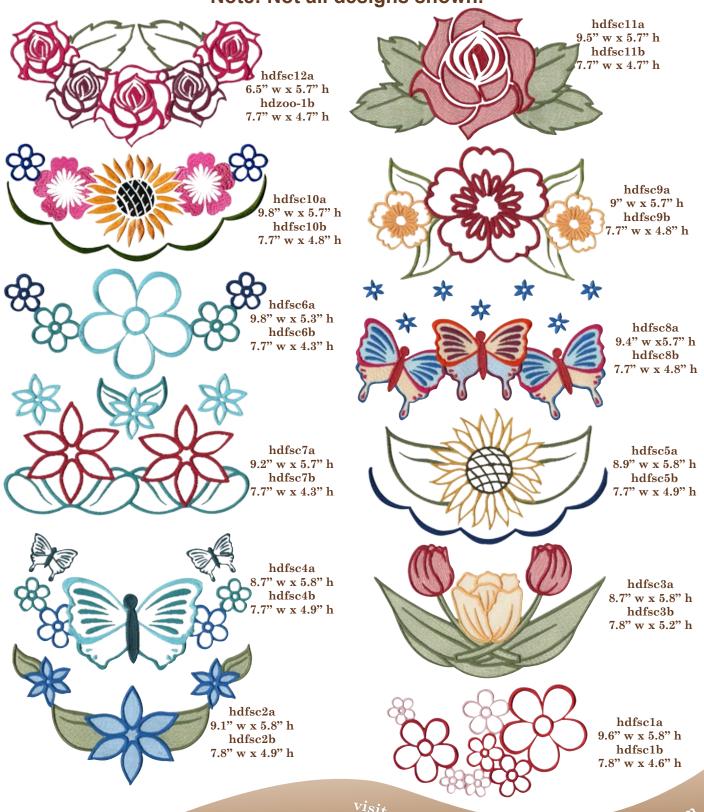

## 37 Designs Total

## **Mini Collection**

After the success of Vintage Scarf ends we decided to create another scarf ends collection but instead of vintage designs we used a collection of different flowers. There are 12 different designs and each design comes in two different sizes. There are also 13 different individual designs to add to your scarves. Instead of a scarf you can also make a tea towel that would be perfect accessory to brighten any room. The projects are very easy to create and work with virtually any fabric type.

## Floral Scarf Ends

37 designs total. 12 unique designs in two sizes: Sizes listed below. Also includes 13 individual designs.

Anita Goodesign

Visit our Website at www.anita-goodesign.com