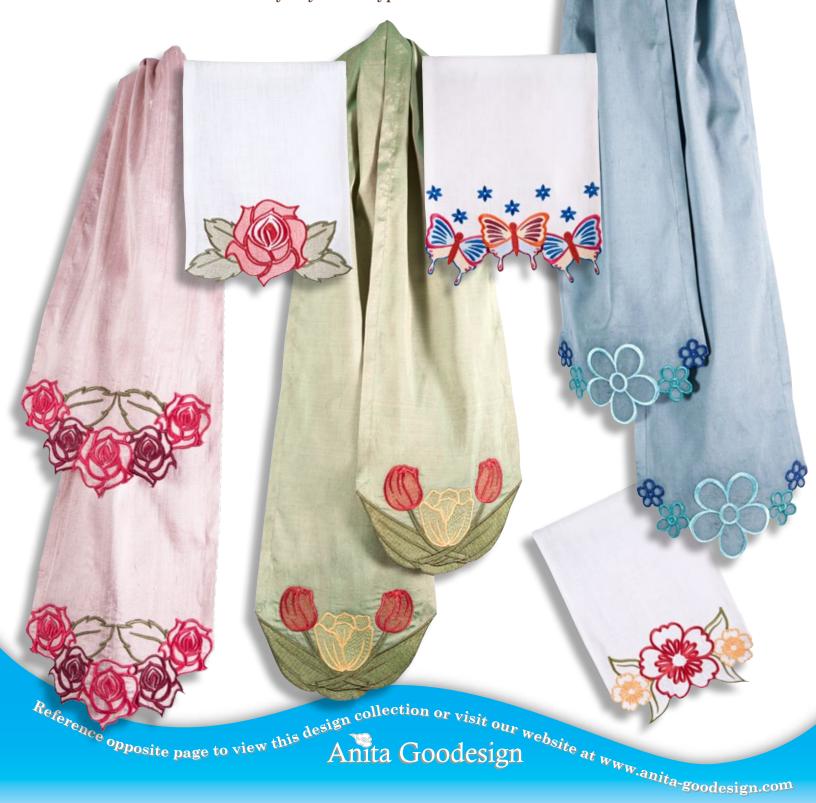

## Floral Scarf Ends

## **Mini Collection**

After the success of Vintage Scarf ends we decided to create another scarf ends collection but instead of vintage designs we used a collection of different flowers. There are 12 different designs and each design comes in two different sizes. There are also 13 different individual designs to add to your scarves. Instead of a scarf you can also make a tea towel that would be perfect accessory to brighten any room. The projects are very easy to create and work with virtually any fabric type.

## Floral Scarf Ends

37 designs total. 12 unique designs in two sizes: Sizes listed below. Also includes 13 individual designs.

Anita Goodesign

Visit our Website at www.anita-goodesign.com